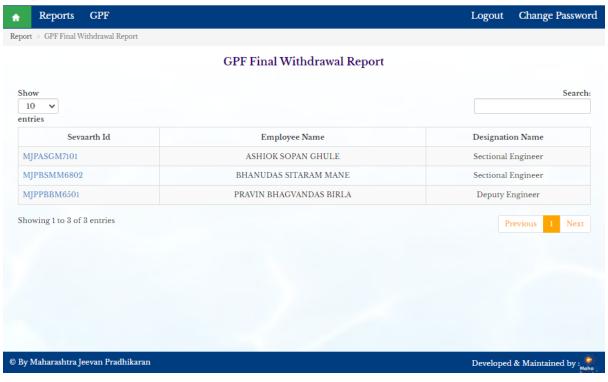

#### 66.1: Reports

Path: Reports > GPF Final Withdrawal Report

Step 1: Click on GPF Final Withdrawal Report tab, Click on Sevaarth id

## 67.2: Reports

Path: Reports > GPF Final Withdrawal Report

Step 1: Click on GPF Final Withdrawal Report tab, Click on Sevaarth id