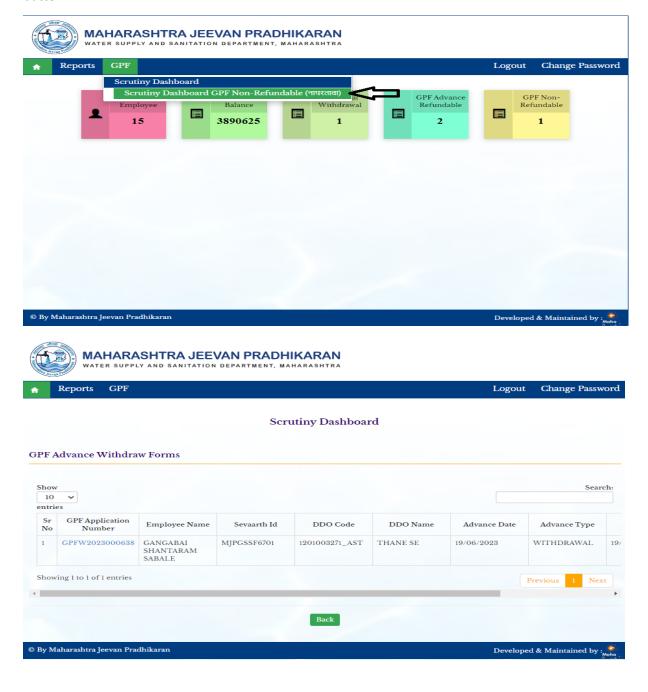

#### 8.2: Scrutiny Dashboard GPF Nonrefundable

Path: GPF > Scrutiny Dashboard GPF Non-refundable

#### 9.1: Scrutiny Dashboard GPF Non-refundable

Path: GPF > Scrutiny Dashboard GPF non-refundable

Step 1: Click on GPF Application Number, Enter Sanction amount, Enter Remarks, click on Approve Button.