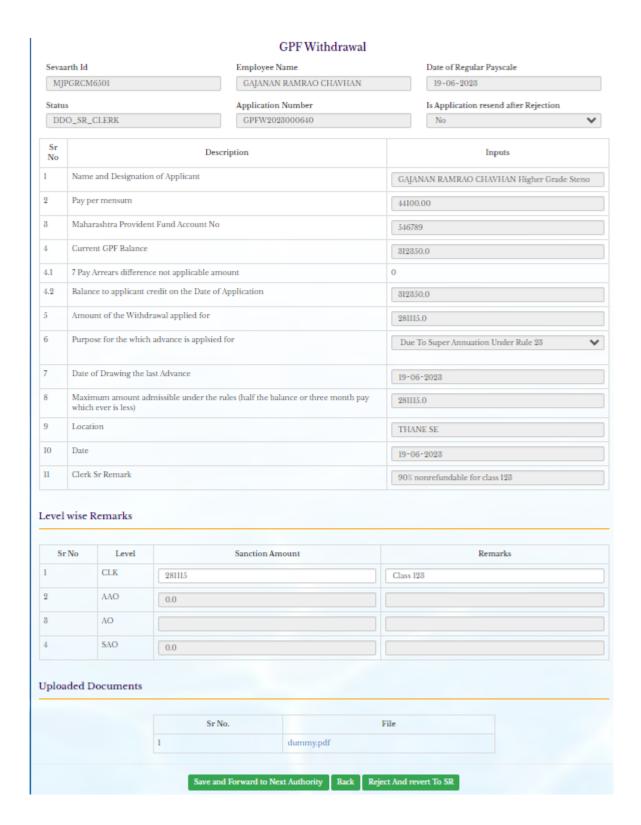

# 2: Clerk level login of HO

Clerk Level Login of HO is use for enter sanction amount at Scrutiny Dashboard

# 2.1: Scrutiny Dashboard

Path: GPF > Scrutiny Dashboard

#### 5.1: Scrutiny Dashboard

Path: GPF > Scrutiny Dashboard

Step 1: Click on GPF Application Number, Enter Sanction amount, Enter Remarks, click on Approve Button