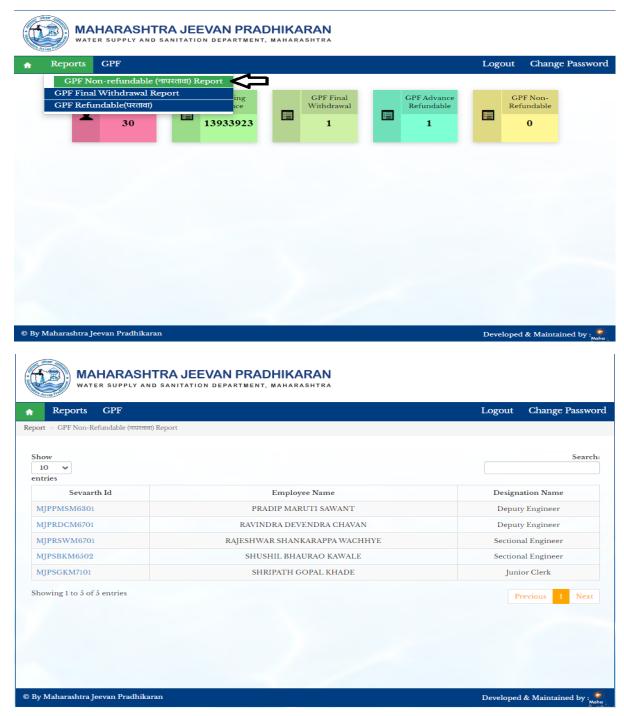

## 66.2: Reports

Path: Reports > GPF Non Refundable Withdrawal Report

Step 1: Click on GPF Non Refundable Withdrawal Report, Click on Sevaarth id

#### 67.1: Reports

Path: Reports > GPF Non-refundable Withdrawal Report

Step 1: Click on GPF Non-refundable Withdrawal Report tab, Click on Sevaarth id