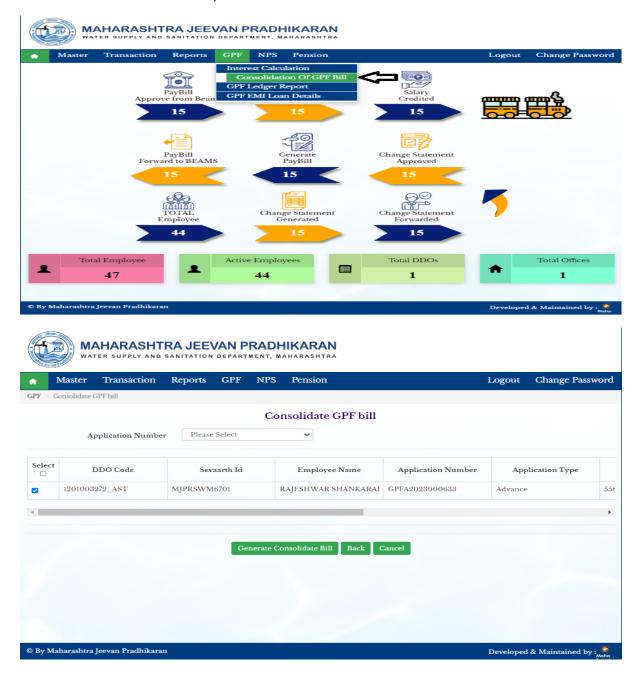

# 6: Assistant Level Login of HO

Paybill DDO 1 Level Login is use for consolidate GPF application on Consolidation of GPF Bill.

#### 6.1: Consolidation of GPF Bill

Path: GPF > Consolidation of GPF Bill

Step 1: Select Application type from dropdown menu, click on checkbox to select employee, click on Generate consolidate Bill Button, Click on OK button.