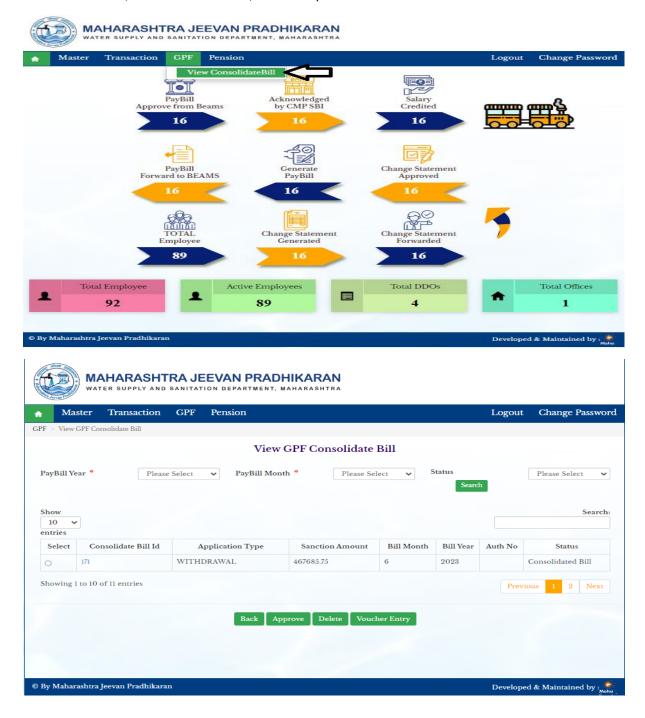

#### 7: Level 2 of HO

Paybill DDO 2 Level Login is use for voucher entry on View Consolidate Bill of GPF Bill.

#### 7.1: View Consolidate Bill

Path: GPF > View Consolidate Bill

Step 1: Click on Consolidate Bill id, click on Approve Button, click on Voucher entry button, Enter Voucher Number, Enter Voucher Date, Click on Update button