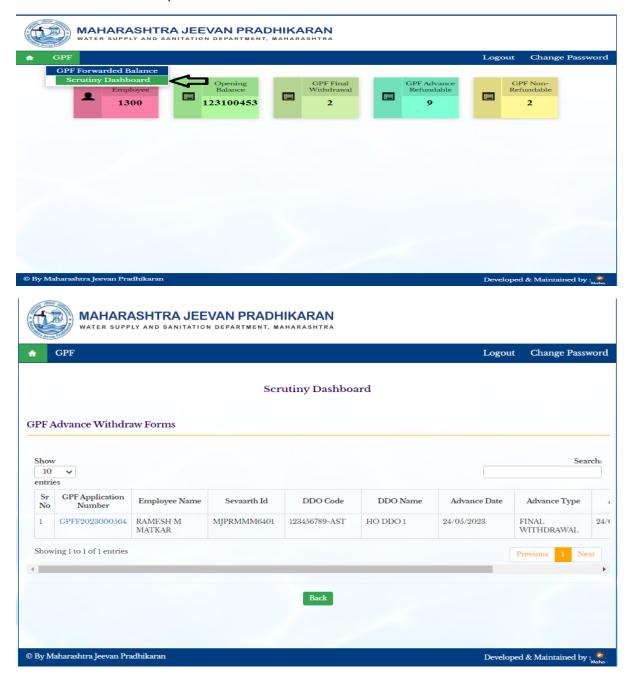

# 2: Clerk level login of HO

Clerk Level Login of HO is use for enter sanction amount at Scrutiny Dashboard

# 2.1: Scrutiny Dashboard

Path: GPF > Scrutiny Dashboard