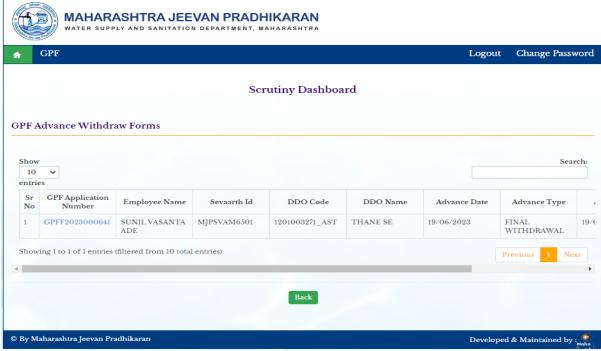

vel Login of HO

Assistant Accountant Level Login of HO is use for enter sanction amount on Scrutiny Dashboard.

## 60.1: Scrutiny Dashboard

Path: GPF > Scrutiny Dashboard







# 61: Accountant Level Login of HO

Accountant Level Login of HO is use for enter sanction amount on Scrutiny Dashboard.

## 61.1: Scrutiny Dashboard

Path: GPF > Scrutiny Dashboard

Step 1: Click on GPF Application Number, Enter Sanction amount, Enter Remarks, click on Save Forward to Next Authority Button







# 62: Senior Accountant Level Login of HO

Senior Accountant Level Login of HO is use for enter sanction amount on Scrutiny Dashboard.

## 62.1: Scrutiny Dashboard

Path: GPF > Scrutiny Dashboard

Step 1: Click on GPF Application Number, Enter Sanction amount, Enter Remarks, click on Approve button.







# 63: Assistant Level Login of Division CE and SE

Assistant Level Login or Paybill DDO 1 of Division CE and SE is use for Consolidation of GPF Bill.

### 63.1: Consolidation of GPF Bill

Path: GPF > Consolidation of GPF Bill

Step 1: Select Application type from dropdown menu, click on checkbox to select employee, click on Generate consolidate Bill Button, Click on OK button.





## 64: Level 2 of Division CE and SE

Paybill DDO 2 Level Login is use for voucher entry on View Consolidate Bill of GPF Bill.

#### 64.1: View Consolidate Bill

Path: GPF > View Consolidate Bill

Step 1: Click on Consolidate Bill id, click on Approve Button, click on Voucher entry button, Enter Voucher Number, Enter Voucher Date, Click on Update button





# 65: Senior Clerk level login of HO, Division CE