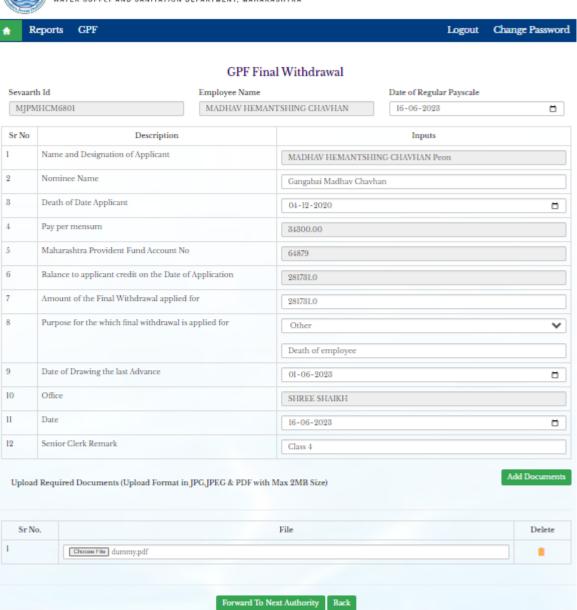

#### 1.1: Final withdrawal for Class I, II, III, IV

Path: GPF > GPF Advance/Withdrawal

Step 1: Click on search box enter sevaarth id or employee name, Click on Final withdrawal button, Enter Nominee Name, Enter death of date applicant, Enter amount of the final withdrawal applied for, Select Purpose for the which final withdrawal is applied for from dropdown list, Enter Date of Drawing the last Advance, Enter Senior Clerk Remark, Select and Upload Required Documents, Click on forward to next authority button, Click on OK button.