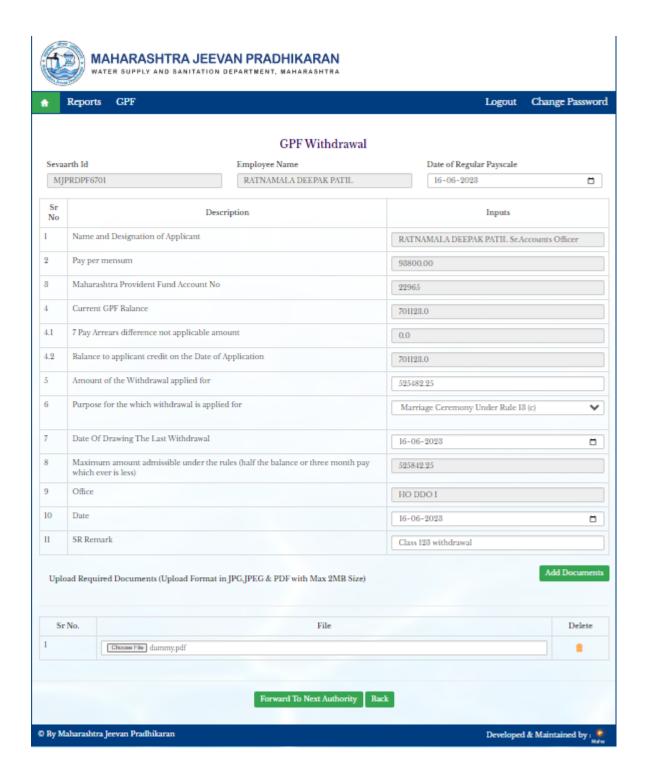

#### 8.1: Class I, II, III Refundable and 75% nonrefundable withdrawal

Path: GPF > GPF Advance / Withdrawal

Step 1: Click on Search box Enter Sevaarth id or Employee Name and Select Employee, Click on Withdrawal non-refundable withdrawal button, Enter Amount of the Advance applied for, Select No of instalment in which the advance is proposed to repaid from dropdown list, Select Purpose for the which advance is applied for from dropdown list, Select Weather it has been completely repaid with interest select Yes or No. from dropdown list, Enter date, Enter Senior clerk Remark, Upload Required Documents, Click on Forward to Next Authority button