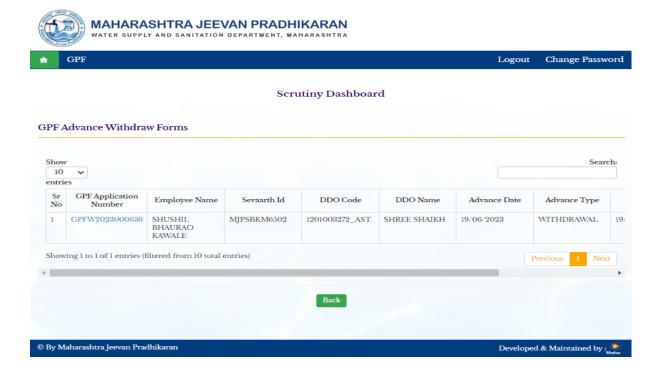

### Scrutiny Dashboard

GPF Advance Withdraw Forms Show Search: 10 entries GPF Application Employee Name DDO Code DDO Name No Number MJPSBKM6502 WITHDRAWAL GPFW2023000636 SHUSHIL 1201003272\_AST SHREE SHAIKH 19/06/2023 BHAURAO KAWALE Showing 1 to 1 of 1 entries (filtered from 10 total entries) © By Maharashtra Jeevan Pradhikaran Developed & Maintained by :