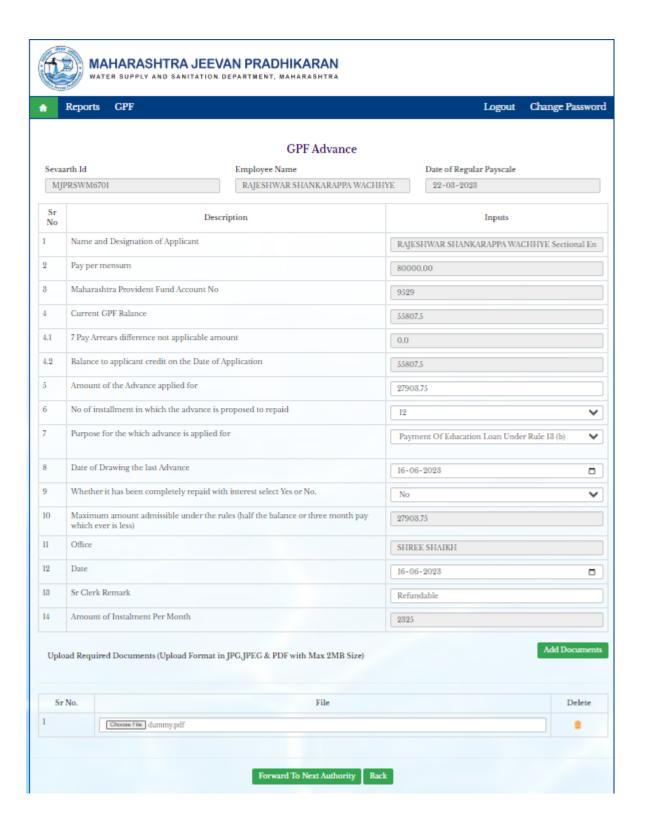

#### 8.1: Class I, II, III Refundable and 75% nonrefundable withdrawal

Path: GPF > GPF Advance / Withdrawal

Step 1: Click on Search box Enter Sevaarth id or Employee Name and Select Employee, Click on Withdrawal non-refundable withdrawal button, Enter Amount of the Advance applied for, Select No of instalment in which the advance is proposed to repaid from dropdown list, Select Purpose for the which advance is applied for from dropdown list, Select Weather it has been completely repaid with interest select Yes or No. from dropdown list, Enter date, Enter Senior clerk Remark, Upload Required Documents, Click on Forward to Next Authority button