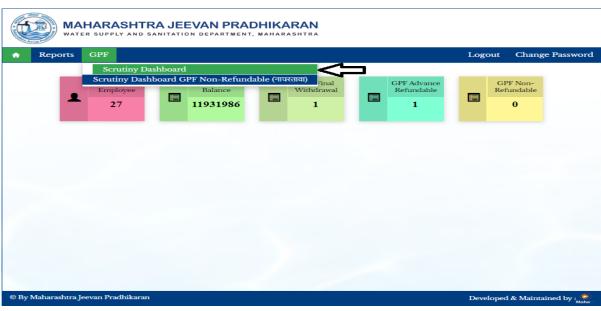

#### 8.2: Scrutiny Dashboard GPF Nonrefundable

Path: GPF > Scrutiny Dashboard GPF Non-refundable