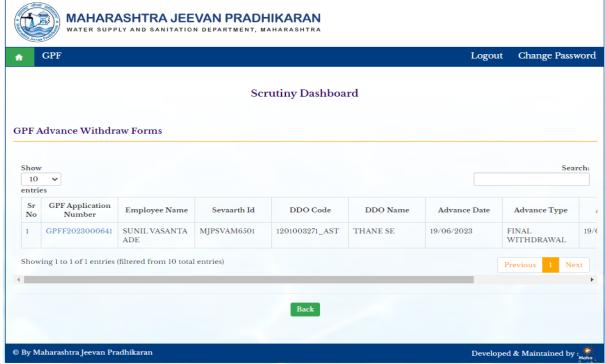

# 2: Clerk level login of HO

Clerk Level Login of HO is use for enter sanction amount at Scrutiny Dashboard

# 2.1: Scrutiny Dashboard

Path: GPF > Scrutiny Dashboard