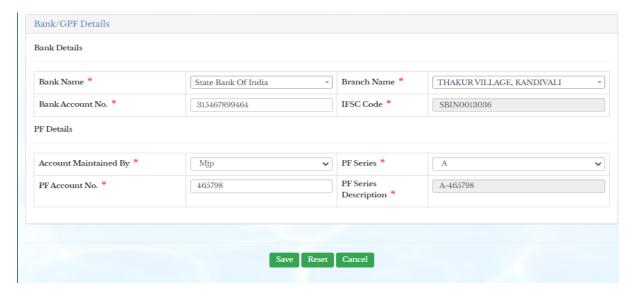

Step 3: Click on Bank/GPF details tab, Select bank name from dropdown list, Select branch from dropdown list, Enter bank account number, and Select account maintained by from dropdown list, Select PF series from dropdown list, Enter PF account number, Click on save button.