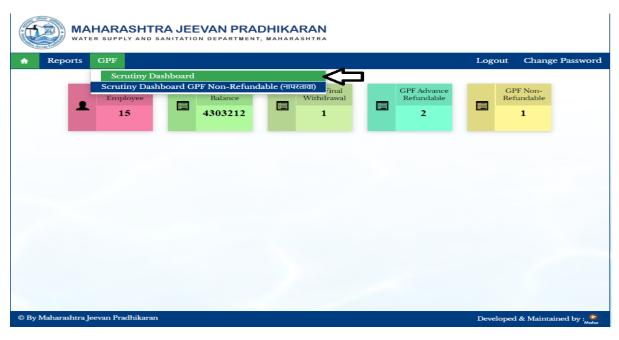

# 2: Clerk level login of HO

Clerk Level Login of HO is use for enter sanction amount at Scrutiny Dashboard

# 2.1: Scrutiny Dashboard

Path: GPF > Scrutiny Dashboard