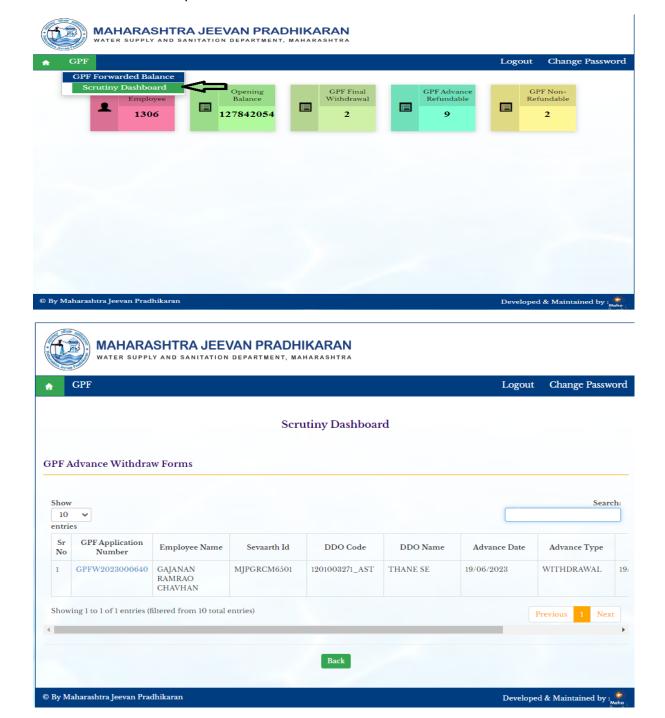

# 2: Clerk level login of HO

Clerk Level Login of HO is use for enter sanction amount at Scrutiny Dashboard

# 2.1: Scrutiny Dashboard

Path: GPF > Scrutiny Dashboard