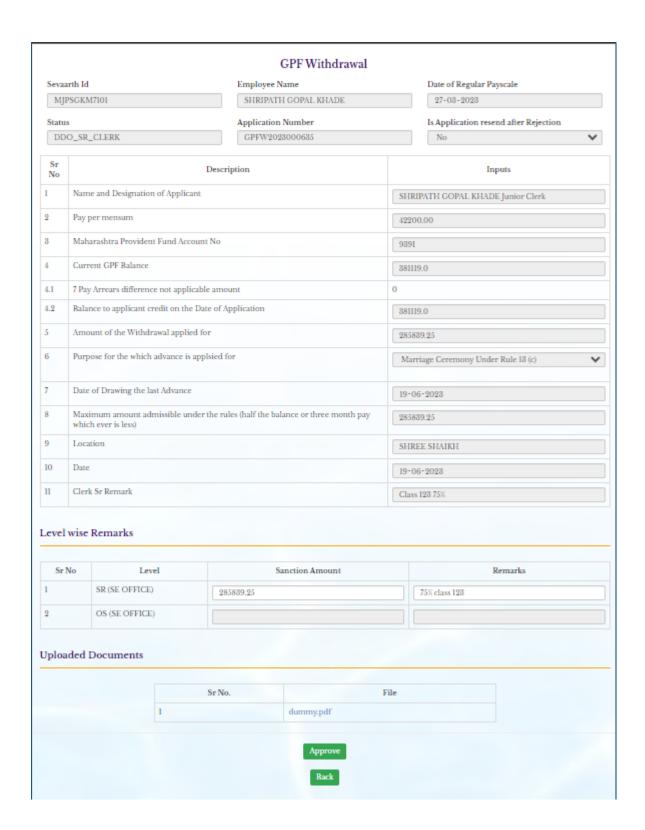

#### 8.1: Class I, II, III Refundable and 75% nonrefundable withdrawal

Path: GPF > GPF Advance / Withdrawal

Step 1: Click on Search box Enter Sevaarth id or Employee Name and Select Employee, Click on Withdrawal non-refundable withdrawal button, Enter Amount of the Advance applied for, Select No of instalment in which the advance is proposed to repaid from dropdown list, Select Purpose for the which advance is applied for from dropdown list, Select Weather it has been completely repaid with interest select Yes or No. from dropdown list, Enter date, Enter Senior clerk Remark, Upload Required Documents, Click on Forward to Next Authority button

#### **GPF Withdrawal** Sevaarth Id Employee Name Date of Regular Payscale MJPSGKM7101 SHRIPATH GOPAL KHADE 27-03-2023 Description Inputs No Name and Designation of Applicant SHRIPATH GOPAL KHADE Junior Clerk 2 Pay per mensum 42200.00 2 Maharashtra Provident Fund Account No 9391 4 Current GPF Balance 381119.0 7 Pay Arrears difference not applicable amount 4.1 0.0 Balance to applicant credit on the Date of Application 4.2 381119.0 Amount of the Withdrawal applied for 285839.25 Purpose for the which withdrawal is applied for 6 Marriage Ceremony Under Rule 13 (c) ~ Date Of Drawing The Last Withdrawal 19-06-2023 Maximum amount admissible under the rules (half the balance or three month pay 285839.25 which ever is less) 9 Office SHREE SHAIKH 10 Date 19-06-2023 11 SR Remark Class 123 75% Add Documents Upload Required Documents (Upload Format in JPG JPEG & PDF with Max 2MB Size) Sr No. File Delete Choose File dummy.pdf