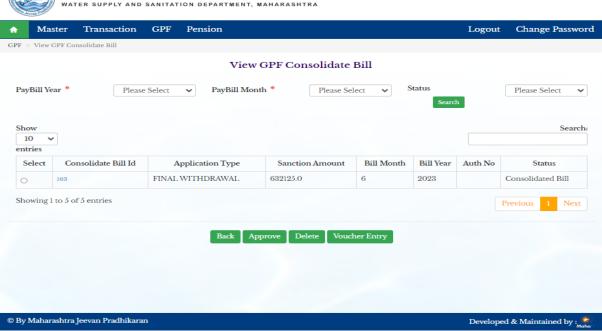

#### 7: Level 2 of HO

Paybill DDO 2 Level Login is use for voucher entry on View Consolidate Bill of GPF Bill.

#### 7.1: View Consolidate Bill

Path: GPF > View Consolidate Bill

Step 1: Click on Consolidate Bill id, click on Approve Button, click on Voucher entry button, Enter Voucher Number, Enter Voucher Date, Click on Update button