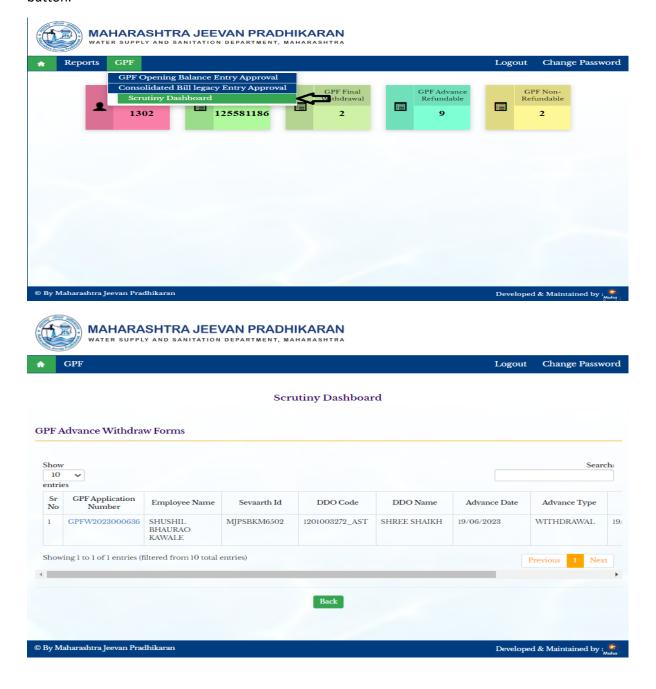

# 35: Accountant Level Login of HO

Accountant Level Login of HO is use for enter sanction amount on Scrutiny Dashboard.

## 35.1: Scrutiny Dashboard

Path: GPF > Scrutiny Dashboard

Step 1: Click on GPF Application Number, Enter Sanction amount, Enter Remarks, click on Save Forward to Next Authority Button

### Scrutiny Dashboard

GPF Advance Withdraw Forms Show Search: 10 entries GPF Application Employee Name DDO Code DDO Name No Number MJPSBKM6502 WITHDRAWAL GPFW2023000636 SHUSHIL 1201003272\_AST SHREE SHAIKH 19/06/2023 BHAURAO KAWALE Showing 1 to 1 of 1 entries (filtered from 10 total entries) © By Maharashtra Jeevan Pradhikaran Developed & Maintained by :