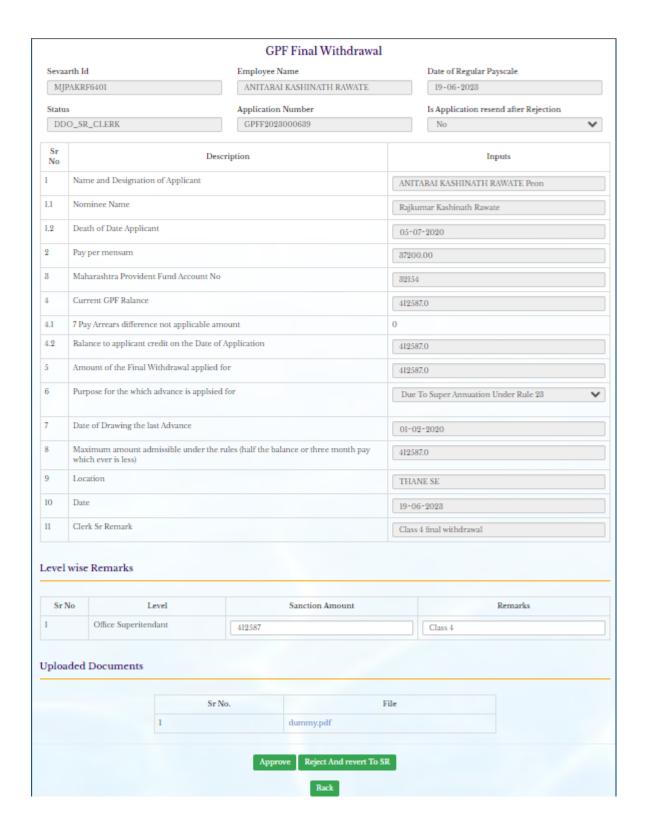

# 2.1: Scrutiny Dashboard

Path: GPF > Scrutiny Dashboard

#### GPF Final Withdrawal

|              | Seyaarth Id                                                                                                                                                                                                                                                                                                                                                                                                                                                                                                                                                                             |                                       | Employee Name   |            | Date of Regular Payscale        |                                       |   |  |
|--------------|-----------------------------------------------------------------------------------------------------------------------------------------------------------------------------------------------------------------------------------------------------------------------------------------------------------------------------------------------------------------------------------------------------------------------------------------------------------------------------------------------------------------------------------------------------------------------------------------|---------------------------------------|-----------------|------------|---------------------------------|---------------------------------------|---|--|
| METENTMONOL  |                                                                                                                                                                                                                                                                                                                                                                                                                                                                                                                                                                                         |                                       | BAMESHI         | M MATKAR   |                                 | 06-04-2023                            |   |  |
| ates         |                                                                                                                                                                                                                                                                                                                                                                                                                                                                                                                                                                                         |                                       | Application     | Number     |                                 | Is Application resend after Rejection |   |  |
| DDO_SK_CLERK |                                                                                                                                                                                                                                                                                                                                                                                                                                                                                                                                                                                         |                                       | C27972053000314 |            |                                 | No                                    | * |  |
| ir           |                                                                                                                                                                                                                                                                                                                                                                                                                                                                                                                                                                                         |                                       |                 |            |                                 |                                       |   |  |
| ю            |                                                                                                                                                                                                                                                                                                                                                                                                                                                                                                                                                                                         |                                       | tion            |            |                                 | Inputs                                |   |  |
|              | Name and Designati                                                                                                                                                                                                                                                                                                                                                                                                                                                                                                                                                                      |                                       |                 | KANE       | SH M MATKAR DEPUTY ENGINEER     |                                       |   |  |
|              | MAMESH M MATKAN Application Number CFFF2023000204  Description  Name and Designation of Applicant Northee Name Death of Date Applicant  Maharashira Frontident Fund Account No Carrent GFF Ralance  Fay Arrears difference not applicable amount Interce to applicant credit on the Date of Application  Amount of the Final Withdrawal applied for  Aurpose for the which advance is applied for  Date of Drawing the last Advance  Maximum amount admissible under the rules (traff the balance or three month pay shich ever is less)  Location  Date  Clerk Sc Kernark  ise Remarks |                                       |                 |            |                                 | Manisha Kamesh Makar                  |   |  |
|              | Death of Date Appli                                                                                                                                                                                                                                                                                                                                                                                                                                                                                                                                                                     | comit.                                |                 |            | dd-mm-yyyy                      |                                       |   |  |
|              | Pay per mensum                                                                                                                                                                                                                                                                                                                                                                                                                                                                                                                                                                          |                                       |                 |            | 107500.00                       |                                       |   |  |
|              | Maharashtra Provide                                                                                                                                                                                                                                                                                                                                                                                                                                                                                                                                                                     | Maharashira Provident Fund Account No |                 |            |                                 |                                       |   |  |
|              | Current GFF Balance                                                                                                                                                                                                                                                                                                                                                                                                                                                                                                                                                                     | Corrent GPY Naturce                   |                 |            |                                 | 10                                    |   |  |
|              | 7 Pay Arrears differe                                                                                                                                                                                                                                                                                                                                                                                                                                                                                                                                                                   | nce not applicable arrou              | rat.            |            | 0                               |                                       |   |  |
|              | Malarsce to applicant                                                                                                                                                                                                                                                                                                                                                                                                                                                                                                                                                                   | credit on the Date of Ap              | plication       |            | 600353                          | 10                                    |   |  |
|              | Amount of the Final Withdrawal applied for                                                                                                                                                                                                                                                                                                                                                                                                                                                                                                                                              |                                       |                 | 600323     | 10                              |                                       |   |  |
|              | Purpose for the which advance is applied for                                                                                                                                                                                                                                                                                                                                                                                                                                                                                                                                            |                                       |                 | Due B      | o Super Armuntion Under Rule 23 | 4                                     |   |  |
|              | Date of Drawing the last Advance                                                                                                                                                                                                                                                                                                                                                                                                                                                                                                                                                        |                                       |                 | 06-06-2023 |                                 |                                       |   |  |
|              | Moximum amount admissible under the rules (traff the balance or three month pay which ever is less)                                                                                                                                                                                                                                                                                                                                                                                                                                                                                     |                                       |                 | 60tigL0    |                                 |                                       |   |  |
|              | Location                                                                                                                                                                                                                                                                                                                                                                                                                                                                                                                                                                                |                                       |                 |            | HODDO1                          |                                       |   |  |
|              | Date                                                                                                                                                                                                                                                                                                                                                                                                                                                                                                                                                                                    |                                       |                 |            | 06-06-2023                      |                                       |   |  |
|              | Clerk Sr Kerrurk                                                                                                                                                                                                                                                                                                                                                                                                                                                                                                                                                                        |                                       |                 |            | Class 123                       |                                       |   |  |
| el s         | wise Remarks                                                                                                                                                                                                                                                                                                                                                                                                                                                                                                                                                                            |                                       |                 |            |                                 | Fernarios                             |   |  |
| 361          |                                                                                                                                                                                                                                                                                                                                                                                                                                                                                                                                                                                         |                                       | Sanction Artis  | MITTE      | _                               | Portraines                            |   |  |
|              | AAD                                                                                                                                                                                                                                                                                                                                                                                                                                                                                                                                                                                     |                                       |                 |            |                                 |                                       |   |  |
|              | AD                                                                                                                                                                                                                                                                                                                                                                                                                                                                                                                                                                                      | D.O                                   |                 |            |                                 |                                       |   |  |
|              |                                                                                                                                                                                                                                                                                                                                                                                                                                                                                                                                                                                         |                                       |                 |            |                                 |                                       |   |  |
| SAO D.O      |                                                                                                                                                                                                                                                                                                                                                                                                                                                                                                                                                                                         | 0.0                                   |                 |            |                                 |                                       |   |  |
| 02           | ded Documents                                                                                                                                                                                                                                                                                                                                                                                                                                                                                                                                                                           |                                       |                 |            |                                 |                                       |   |  |
|              | Sr No.                                                                                                                                                                                                                                                                                                                                                                                                                                                                                                                                                                                  |                                       |                 |            | File                            |                                       |   |  |
| 1            |                                                                                                                                                                                                                                                                                                                                                                                                                                                                                                                                                                                         |                                       |                 | dammepdf   |                                 |                                       |   |  |