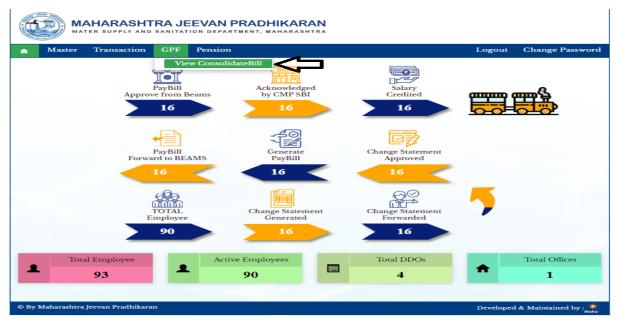

#### 7: Level 2 of HO

Paybill DDO 2 Level Login is use for voucher entry on View Consolidate Bill of GPF Bill.

#### 7.1: View Consolidate Bill

Path: GPF > View Consolidate Bill

Step 1: Click on Consolidate Bill id, click on Approve Button, click on Voucher entry button, Enter Voucher Number, Enter Voucher Date, Click on Update button