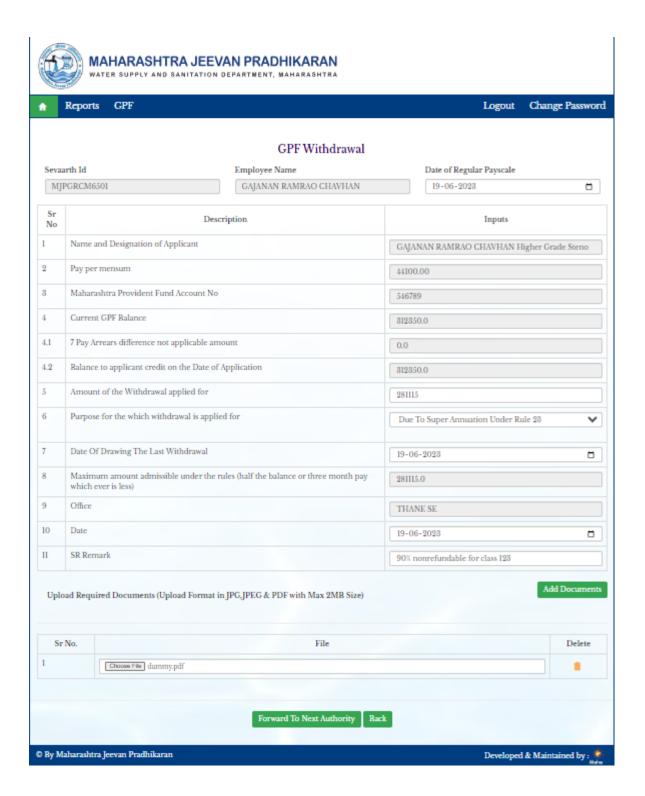

#### 1.1: Final withdrawal for Class I, II, III, IV

Path: GPF > GPF Advance/Withdrawal

Step 1: Click on search box enter sevaarth id or employee name, Click on Final withdrawal button, Enter Nominee Name, Enter death of date applicant, Enter amount of the final withdrawal applied for, Select Purpose for the which final withdrawal is applied for from dropdown list, Enter Date of Drawing the last Advance, Enter Senior Clerk Remark, Select and Upload Required Documents, Click on forward to next authority button, Click on OK button.

### 23.1: Final withdrawal for Class IV

Path: GPF > GPF Advance/Withdrawal

Step 1: Click on search box enter sevaarth id or employee name, Click on Final withdrawal button, Enter Nominee Name, Enter death of date applicant, Enter amount of the final withdrawal applied for, Select Purpose for the which final withdrawal is applied for from dropdown list, Enter Date of Drawing the last Advance, Enter Senior Clerk Remark, Select and Upload Required Documents, Click on forward to next authority button, Click on OK button.

### 47.1: Final withdrawal for Class I, II, III, IV

Path: GPF > GPF Advance/Withdrawal

Step 1: Click on search box enter sevaarth id or employee name, Click on Final withdrawal button, Enter Nominee Name, Enter death of date applicant, Enter amount of the final withdrawal applied for, Select Purpose for the which final withdrawal is applied for from dropdown list, Enter Date of Drawing the last Advance, Enter Senior Clerk Remark, Select and Upload Required Documents, Click on forward to next authority button, Click on OK button.