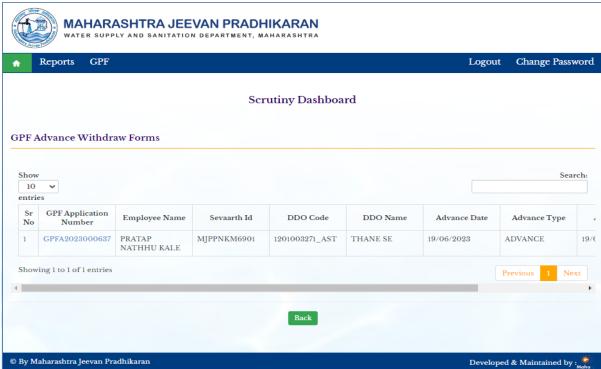

# 2: Clerk level login of HO

Clerk Level Login of HO is use for enter sanction amount at Scrutiny Dashboard

# 2.1: Scrutiny Dashboard

Path: GPF > Scrutiny Dashboard