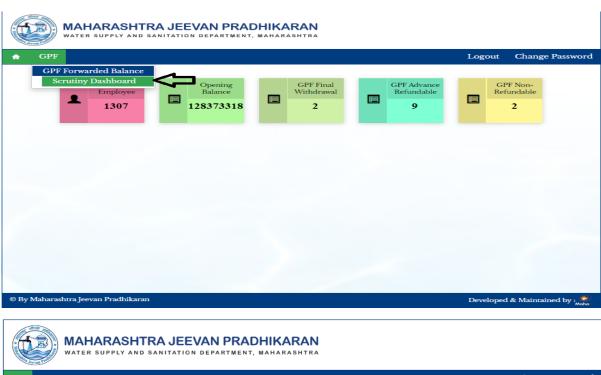

dvance / Withdrawal

Step 1: Click on Search box Enter Sevaarth id or Employee Name and Select Employee, Click on Final withdrawal button, Enter nominee name, Enter date of death applicant, Enter Amount of the Advance applied for, Select Purpose for the which advance is applied for from dropdown list, Enter date, Enter Senior clerk Remark, Upload Required Documents, Click on Forward to Next Authority button.





# 59: Clerk Level Login of HO

Clerk Level Login of HO is use for enter sanction amount on Scrutiny Dashboard.

## 59.1: Scrutiny Dashboard

Path: GPF > Scrutiny Dashboard







## 60: Assistant Accountant Level Login of HO

Assistant Accountant Level Login of HO is use for enter sanction amount on Scrutiny Dashboard.

## 60.1: Scrutiny Dashboard

Path: GPF > Scrutiny Dashboard







# 61: Accountant Level Login of HO

Accountant Level Login of HO is use for enter sanction amount on Scrutiny Dashboard.

## 61.1: Scrutiny Dashboard

Path: GPF > Scrutiny Dashboard

Step 1: Click on GPF Application Number, Enter Sanction amount, Enter Remarks, click on Save Forward to Next Authority Button







# 62: Senior Accountant Level Login of HO

Senior Accountant Level Login of HO is use for enter sanction amount on Scrutiny Dashboard.

## 62.1: Scrutiny Dashboard

Path: GPF > Scrutiny Dashboard

Step 1: Click on GPF Application Number, Enter Sanction amount, Enter Remarks, click on Approve button.







# 63: Assistant Level Login of Division CE and SE

Assistant Level Login or Paybill DDO 1 of Division CE and SE is use for Consolidation of GPF Bill.

### 63.1: Consolida