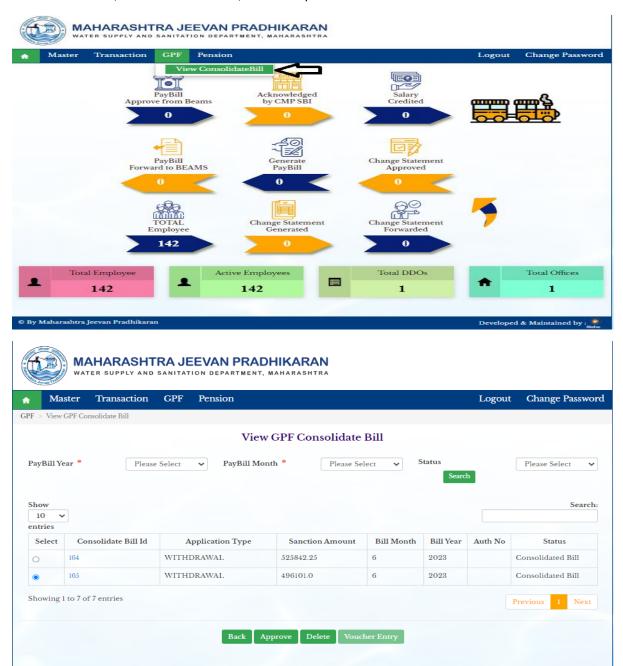

#### 7: Level 2 of HO

Paybill DDO 2 Level Login is use for voucher entry on View Consolidate Bill of GPF Bill.

#### 7.1: View Consolidate Bill

Path: GPF > View Consolidate Bill

Step 1: Click on Consolidate Bill id, click on Approve Button, click on Voucher entry button, Enter Voucher Number, Enter Voucher Date, Click on Update button