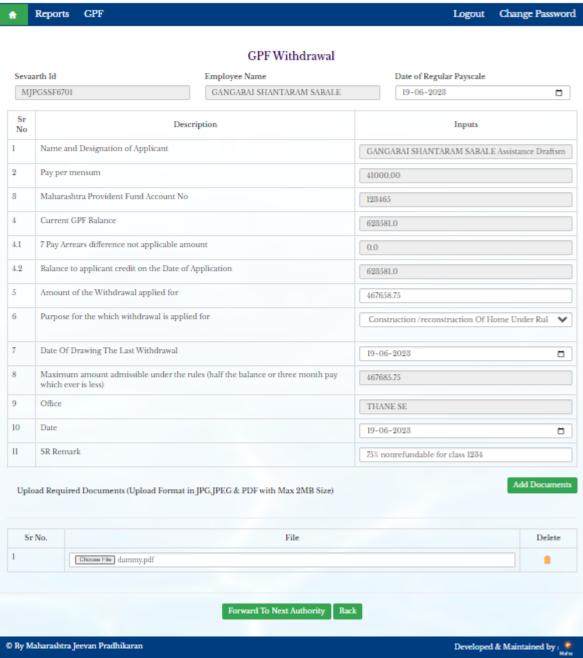

#### 1.1: Final withdrawal for Class I, II, III, IV

Path: GPF > GPF Advance/Withdrawal

Step 1: Click on search box enter sevaarth id or employee name, Click on Final withdrawal button, Enter Nominee Name, Enter death of date applicant, Enter amount of the final withdrawal applied for, Select Purpose for the which final withdrawal is applied for from dropdown list, Enter Date of Drawing the last Advance, Enter Senior Clerk Remark, Select and Upload Required Documents, Click on forward to next authority button, Click on OK button.

#### 8.1: Class I, II, III Refundable and 75% nonrefundable withdrawal

Path: GPF > GPF Advance / Withdrawal

Step 1: Click on Search box Enter Sevaarth id or Employee Name and Select Employee, Click on Withdrawal non-refundable withdrawal button, Enter Amount of the Advance applied for, Select No of instalment in which the advance is proposed to repaid from dropdown list, Select Purpose for the which advance is applied for from dropdown list, Select Weather it has been completely repaid with interest select Yes or No. from dropdown list, Enter date, Enter Senior clerk Remark, Upload Required Documents, Click on Forward to Next Authority button