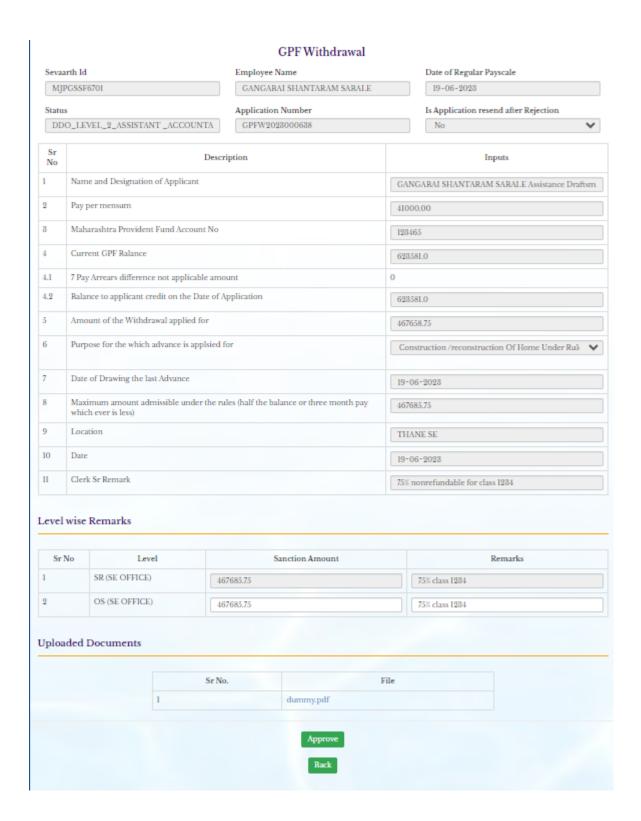

#### GPF Withdrawal Employee Name Sevaarth Id Date of Regular Payscale MJPSGKM7101 SHRIPATH GOPAL KHADE 27-03-2023 Status Application Number Is Application resend after Rejection DDO\_LEVEL\_2\_ASSISTANT\_ACCOUNTA GPFW2028000685 Description Inputs No 1 Name and Designation of Applicant SHRIPATH GOPAL KHADE Junior Clerk 2 Pay per mensum 42200.00 3 Maharashtra Provident Fund Account No 9891 Current GPF Balance 881119.0 4.1 7 Pay Arrears difference not applicable amount 4.2 Balance to applicant credit on the Date of Application 381119.0 Amount of the Withdrawal applied for 285889.25 6 Purpose for the which advance is applied for Marriage Ceremony Under Rule 13 (c) Date of Drawing the last Advance 19-06-2028 Maximum amount admissible under the rules (half the balance or three month pay 285889.25 which ever is less) 9 Location SHREE SHAIKH 10 19-06-2028 11 Clerk Sr Remark Class 128 75% Level wise Remarks Sr No Level Sanction Amount Remarks SR (SE OFFICE) 1 285889.25 75% class 128 OS (SE OFFICE) 285889.25 75% class 128 Uploaded Documents Sr No. File dummy.pdf