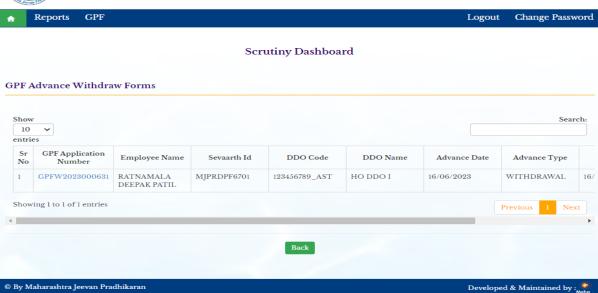

# 2: Clerk level login of HO

Clerk Level Login of HO is use for enter sanction amount at Scrutiny Dashboard

# 2.1: Scrutiny Dashboard

Path: GPF > Scrutiny Dashboard