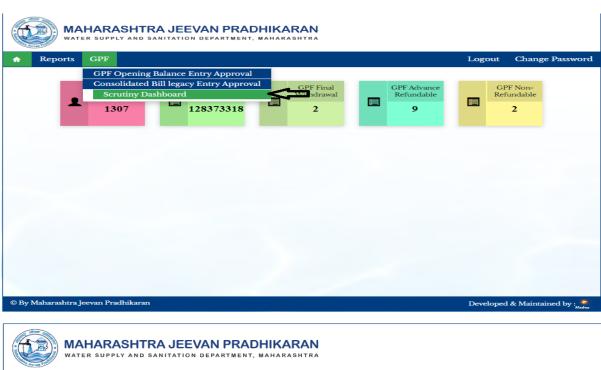

# 6: Assistant Level Login of HO

Paybill DDO 1 Level Login is use for consolidate GPF application on Consolidation of GPF Bill.

#### 6.1: Consolidation of GPF Bill

Path: GPF > Consolidation of GPF Bill

Step 1: Select Application type from dropdown menu, click on checkbox to select employee, click on Generate consolidate Bill Button, Click on OK button.