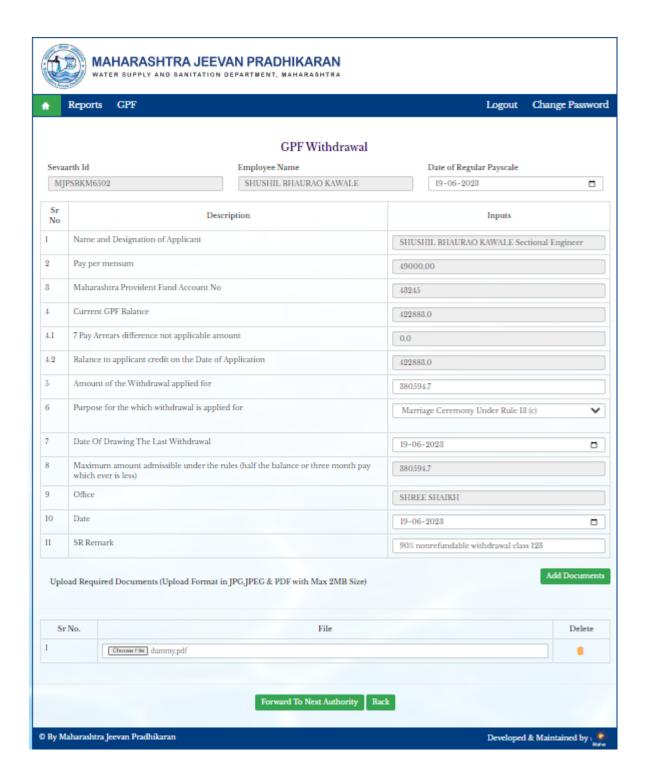

#### GPF Withdrawal Sevaarth Id Employee Name Date of Regular Payscale MJPSBKM6502 SHUSHIL BHAURAO KAWALE 19-06-2023 Application Number Is Application resend after Rejection Status DDO\_LEVEL\_2\_ASSISTANT\_ACCOUNTA GPFW2028000686 No Sr Description Inputs No Name and Designation of Applicant SHUSHII. BHAURAO KAWALE Sectional Engineer 2 Pay per mensum 49000.00 8 Maharashtra Provident Fund Account No 48245 Current GPF Balance 4 422883.0 4.1 7 Pay Arrears difference not applicable amount 4.2 Ralance to applicant credit on the Date of Application 422888.0 5 Amount of the Withdrawal applied for 380594.7 6 Purpose for the which advance is applyied for Marriage Ceremony Under Rule 13 (c) Date of Drawing the last Advance 19-06-2028 8 Maximum amount admissible under the rules (half the balance or three month pay 880594.7 which ever is less) Location SHREE SHAIKH 10 Date 19-06-2028 11 Clerk Sr Remark 90% nonrefundable withdrawal class 128 Level wise Remarks Level Sanction Amount Remarks CLK 880594.7 class 128 2 AAO 880595 class 128 ΑO SAO 0.0 Uploaded Documents Sr No. File dummy.pdf Save and Forward to Next Authority Reject And revert To SR