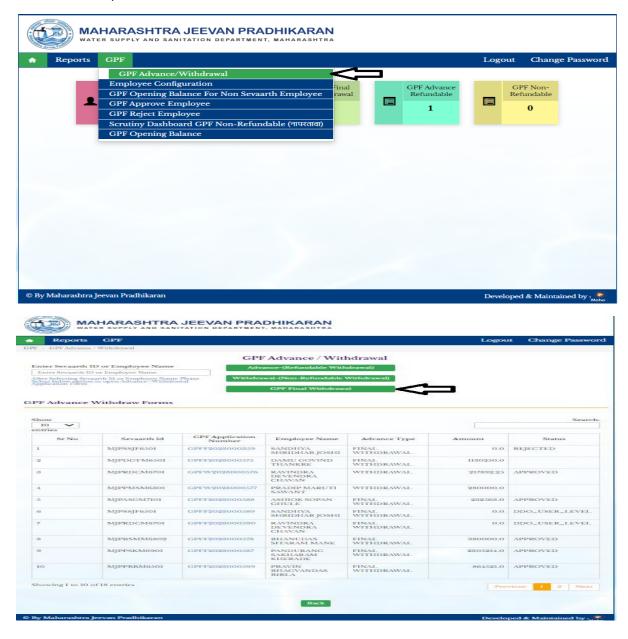

# 65: Senior Clerk level login of HO, Division CE SE and Division EE

Senior clerk Level Login is use to configure non-sevaarth employee in application on Employee configuration and enter opening balance for non-sevaarth employee.

#### 65.1: Employee configuration for non-sevaarth employee

Path: GPF > Employee configuration

Step 1: Click on Employee details tab, Enter UID number, Select salutation from dropdown list, Enter first name middle name and last name, Select gender from dropdown list, Select religion from dropdown list, select married status radio button, Enter date of birth, Enter service joining date, enter current address, Enter pin code

Step 2: Click on Department details tab, select cadre from dropdown list, Select Pay commission from dropdown list, Select designation from dropdown list, Select pay scale/Pay level from dropdown list, enter basic

Step 3: Click on Bank/GPF details tab, Select bank name from dropdown list, Select branch from dropdown list, Enter bank account number, and Select account maintained by from dropdown list, Select PF series from dropdown list, Enter PF account number, Click on save button.

## 65.2: GPF Opening Balance for Nonsevaarth employee

Path: GPF > GPF Opening Balance for Nonsevaarth employee

Step 1: Click on checkbox to select employee, Enter date of regular pay scale, enter opening balance, Click on Save button.