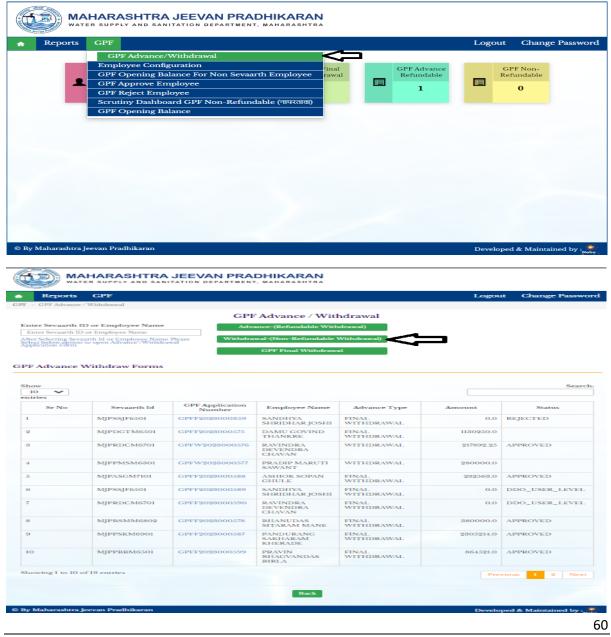

# 66: Senior Accountant Level Login of HO

Senior Accountant Level Login is use for to view reports on Reports tab.

#### 66.1: Reports

Path: Reports > GPF Final Withdrawal Report

Step 1: Click on GPF Final Withdrawal Report tab, Click on Sevaarth id

## 66.2: Reports

Path: Reports > GPF Non Refundable Withdrawal Report

Step 1: Click on GPF Non Refundable Withdrawal Report, Click on Sevaarth id