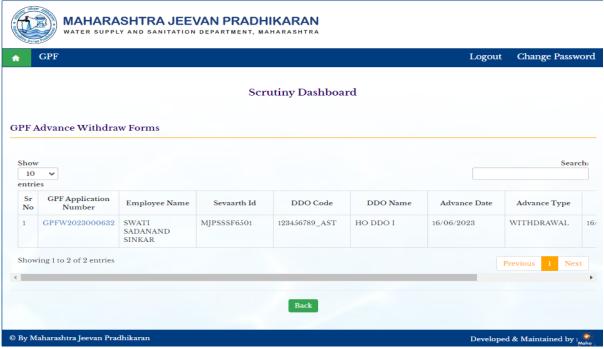

# 13: Clerk level login of HO

Clerk Level Login of HO is use for enter sanction amount at Scrutiny Dashboard.

# 13.1: Scrutiny Dashboard

Path: GPF > Scrutiny Dashboard

Step 1: Click on GPF Application Number, Enter Sanction amount, Enter Remarks, click on Save Forward to Next Authority Button

#### GPF Advance Withdraw Forms Show Search: 10 entries **GPF** Application Employee Name Sevaarth Id DDO Code DDO Name Advance Date Advance Type No Number GPFW2023000632 MJPSSSF6501 123456789\_AST HO DDO I 16/06/2023 WITHDRAWAL SADANAND SINKAR Showing 1 to 10 of 10 entries Previous 1 Back © By Maharashtra Jeevan Pradhikaran Developed & Maintained by :