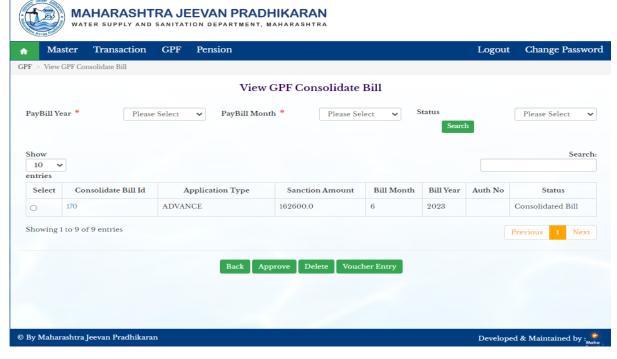

#### 7: Level 2 of HO

Paybill DDO 2 Level Login is use for voucher entry on View Consolidate Bill of GPF Bill.

#### 7.1: View Consolidate Bill

Path: GPF > View Consolidate Bill

Step 1: Click on Consolidate Bill id, click on Approve Button, click on Voucher entry button, Enter Voucher Number, Enter Voucher Date, Click on Update button