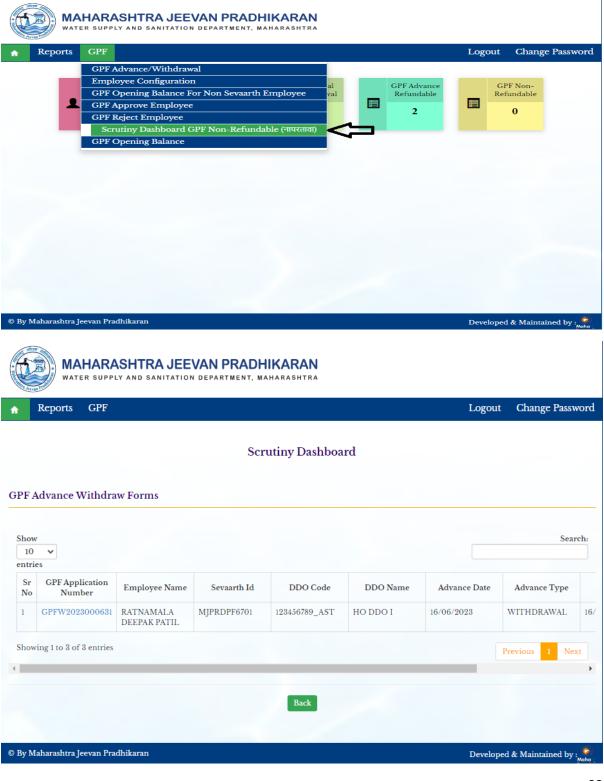

#### 8.2: Scrutiny Dashboard GPF Nonrefundable

Path: GPF > Scrutiny Dashboard GPF Non-refundable