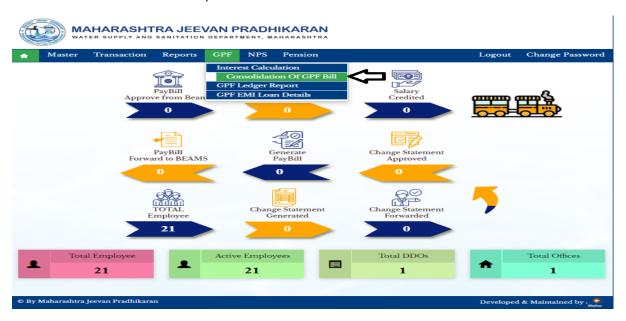

# 6: Assistant Level Login of HO

Paybill DDO 1 Level Login is use for consolidate GPF application on Consolidation of GPF Bill.

#### 6.1: Consolidation of GPF Bill

Path: GPF > Consolidation of GPF Bill

Step 1: Select Application type from dropdown menu, click on checkbox to select employee, click on Generate consolidate Bill Button, Click on OK button.