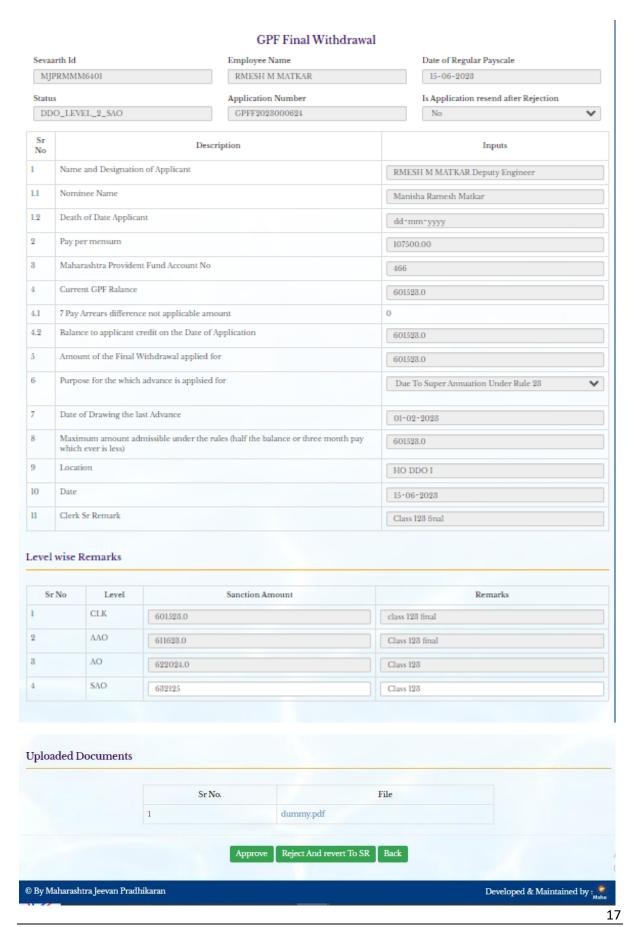

#### 1.1: Final withdrawal for Class I, II, III, IV

Path: GPF > GPF Advance/Withdrawal

Step 1: Click on search box enter sevaarth id or employee name, Click on Final withdrawal button, Enter Nominee Name, Enter death of date applicant, Enter amount of the final withdrawal applied for, Select Purpose for the which final withdrawal is applied for from dropdown list, Enter Date of Drawing the last Advance, Enter Senior Clerk Remark, Select and Upload Required Documents, Click on forward to next authority button, Click on OK button.

#### GPF Final Withdrawal

|              | Seyaarth Id                                                                                                                                                                                                                                                                                                                                                                                                                                                                                                                                                                             |                                       | Employee Name   |            | Date of Regular Payscale        |                                       |   |  |
|--------------|-----------------------------------------------------------------------------------------------------------------------------------------------------------------------------------------------------------------------------------------------------------------------------------------------------------------------------------------------------------------------------------------------------------------------------------------------------------------------------------------------------------------------------------------------------------------------------------------|---------------------------------------|-----------------|------------|---------------------------------|---------------------------------------|---|--|
| METENTMONOL  |                                                                                                                                                                                                                                                                                                                                                                                                                                                                                                                                                                                         |                                       | BAMESHI         | M MATKAR   |                                 | 06-04-2023                            |   |  |
| ates         |                                                                                                                                                                                                                                                                                                                                                                                                                                                                                                                                                                                         |                                       | Application     | Number     |                                 | Is Application resend after Rejection |   |  |
| DDO_SK_CLERK |                                                                                                                                                                                                                                                                                                                                                                                                                                                                                                                                                                                         |                                       | C27972053000314 |            |                                 | No                                    | * |  |
| ir           |                                                                                                                                                                                                                                                                                                                                                                                                                                                                                                                                                                                         |                                       |                 |            |                                 |                                       |   |  |
| ю            |                                                                                                                                                                                                                                                                                                                                                                                                                                                                                                                                                                                         |                                       | tion            |            |                                 | Inputs                                |   |  |
|              | Name and Designati                                                                                                                                                                                                                                                                                                                                                                                                                                                                                                                                                                      |                                       |                 | KANE       | SH M MATKAR DEPUTY ENGINEER     |                                       |   |  |
|              | MAMESH M MATKAN Application Number CFFF2023000204  Description  Name and Designation of Applicant Northee Name Death of Date Applicant  Maharashira Frontident Fund Account No Carrent GFF Ralance  Fay Arrears difference not applicable amount Interce to applicant credit on the Date of Application  Amount of the Final Withdrawal applied for  Aurpose for the which advance is applied for  Date of Drawing the last Advance  Maximum amount admissible under the rules (traff the balance or three month pay shich ever is less)  Location  Date  Clerk Sc Kernark  ise Remarks |                                       |                 |            |                                 | Manisha Kamesh Makar                  |   |  |
|              | Death of Date Appli                                                                                                                                                                                                                                                                                                                                                                                                                                                                                                                                                                     | comit.                                |                 |            | dd-mm-yyyy                      |                                       |   |  |
|              | Pay per mensum                                                                                                                                                                                                                                                                                                                                                                                                                                                                                                                                                                          |                                       |                 |            | 107500.00                       |                                       |   |  |
|              | Maharashtra Provide                                                                                                                                                                                                                                                                                                                                                                                                                                                                                                                                                                     | Maharashira Provident Fund Account No |                 |            |                                 |                                       |   |  |
|              | Current GFF Balance                                                                                                                                                                                                                                                                                                                                                                                                                                                                                                                                                                     | Corrent GPY Naturce                   |                 |            |                                 | 10                                    |   |  |
|              | 7 Pay Arrears differe                                                                                                                                                                                                                                                                                                                                                                                                                                                                                                                                                                   | nce not applicable arrou              | rat.            |            | 0                               |                                       |   |  |
|              | Malarsce to applicant                                                                                                                                                                                                                                                                                                                                                                                                                                                                                                                                                                   | credit on the Date of Ap              | plication       |            | 600353                          | 10                                    |   |  |
|              | Amount of the Final Withdrawal applied for                                                                                                                                                                                                                                                                                                                                                                                                                                                                                                                                              |                                       |                 | 600323     | 10                              |                                       |   |  |
|              | Purpose for the which advance is applied for                                                                                                                                                                                                                                                                                                                                                                                                                                                                                                                                            |                                       |                 | Due B      | o Super Armuntion Under Rule 23 | 4                                     |   |  |
|              | Date of Drawing the last Advance                                                                                                                                                                                                                                                                                                                                                                                                                                                                                                                                                        |                                       |                 | 06-06-2023 |                                 |                                       |   |  |
|              | Moximum amount admissible under the rules (traff the balance or three month pay which ever is less)                                                                                                                                                                                                                                                                                                                                                                                                                                                                                     |                                       |                 | 60tigL0    |                                 |                                       |   |  |
|              | Location                                                                                                                                                                                                                                                                                                                                                                                                                                                                                                                                                                                |                                       |                 |            | HODDO1                          |                                       |   |  |
|              | Date                                                                                                                                                                                                                                                                                                                                                                                                                                                                                                                                                                                    |                                       |                 |            | 06-06-2023                      |                                       |   |  |
|              | Clerk Sr Kerrurk                                                                                                                                                                                                                                                                                                                                                                                                                                                                                                                                                                        |                                       |                 |            | Class 123                       |                                       |   |  |
| el s         | wise Remarks                                                                                                                                                                                                                                                                                                                                                                                                                                                                                                                                                                            |                                       |                 |            |                                 | Fernarios                             |   |  |
| 361          |                                                                                                                                                                                                                                                                                                                                                                                                                                                                                                                                                                                         |                                       | Sanction Artis  | MITTE      | _                               | Portraines                            |   |  |
|              | AAD                                                                                                                                                                                                                                                                                                                                                                                                                                                                                                                                                                                     |                                       |                 |            |                                 |                                       |   |  |
|              | AD                                                                                                                                                                                                                                                                                                                                                                                                                                                                                                                                                                                      | D.O                                   |                 |            |                                 |                                       |   |  |
|              |                                                                                                                                                                                                                                                                                                                                                                                                                                                                                                                                                                                         |                                       |                 |            |                                 |                                       |   |  |
| SAO D.O      |                                                                                                                                                                                                                                                                                                                                                                                                                                                                                                                                                                                         | 0.0                                   |                 |            |                                 |                                       |   |  |
| 02           | ded Documents                                                                                                                                                                                                                                                                                                                                                                                                                                                                                                                                                                           |                                       |                 |            |                                 |                                       |   |  |
|              | Sr No.                                                                                                                                                                                                                                                                                                                                                                                                                                                                                                                                                                                  |                                       |                 |            | File                            |                                       |   |  |
| 1            |                                                                                                                                                                                                                                                                                                                                                                                                                                                                                                                                                                                         |                                       |                 | dammepdf   |                                 |                                       |   |  |