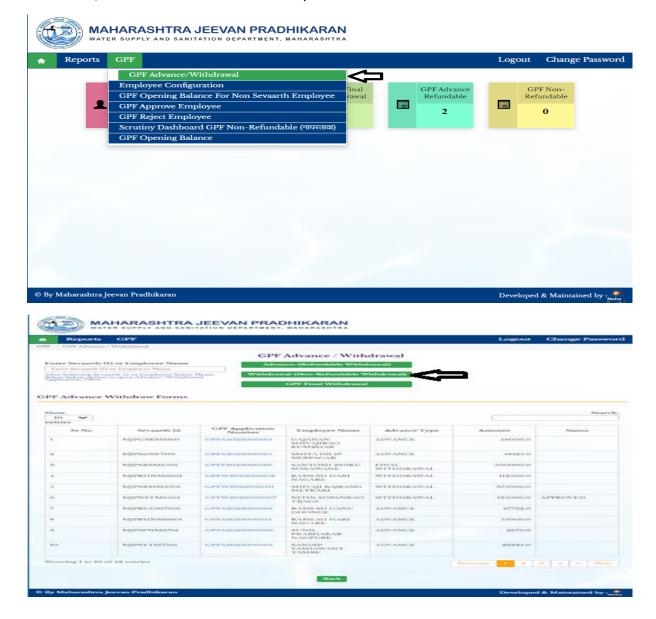

# 2: Clerk level login of HO

Clerk Level Login of HO is use for enter sanction amount at Scrutiny Dashboard

# 2.1: Scrutiny Dashboard

Path: GPF > Scrutiny Dashboard

#### 8.1: Class I, II, III Refundable and 75% nonrefundable withdrawal

Path: GPF > GPF Advance / Withdrawal

Step 1: Click on Search box Enter Sevaarth id or Employee Name and Select Employee, Click on Withdrawal non-refundable withdrawal button, Enter Amount of the Advance applied for, Select No of instalment in which the advance is proposed to repaid from dropdown list, Select Purpose for the which advance is applied for from dropdown list, Select Weather it has been completely repaid with interest select Yes or No. from dropdown list, Enter date, Enter Senior clerk Remark, Upload Required Documents, Click on Forward to Next Authority button

#### 8.2: Scrutiny Dashboard GPF Nonrefundable

Path: GPF > Scrutiny Dashboard GPF Non-refundable