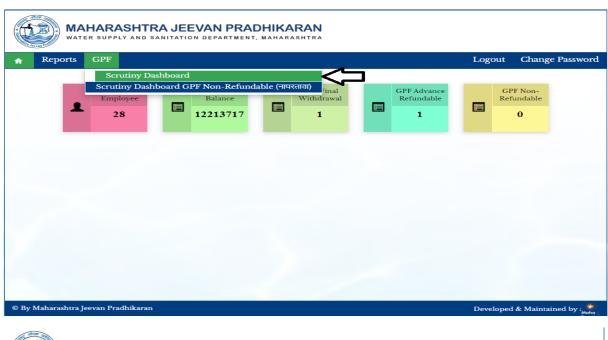

# 2: Clerk level login of HO

Clerk Level Login of HO is use for enter sanction amount at Scrutiny Dashboard

# 2.1: Scrutiny Dashboard

Path: GPF > Scrutiny Dashboard