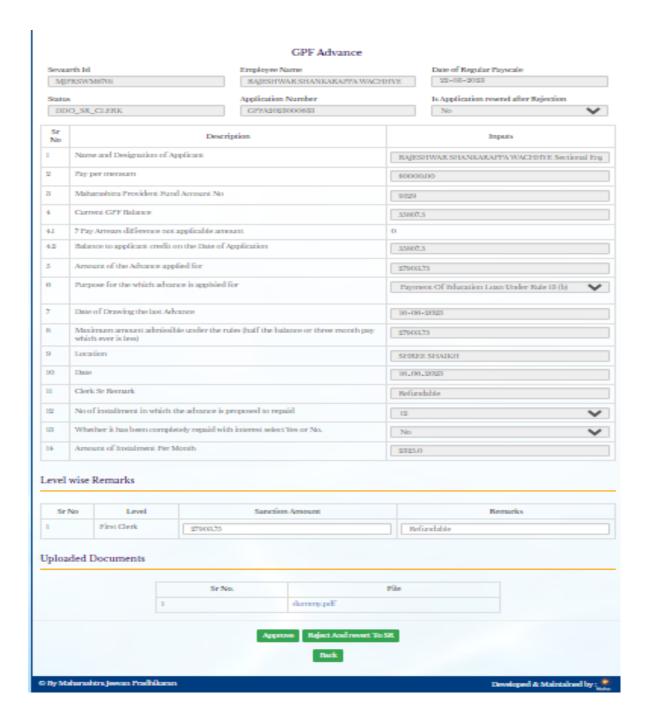

#### 9.1: Scrutiny Dashboard GPF Non-refundable

Path: GPF > Scrutiny Dashboard GPF non-refundable

Step 1: Click on GPF Application Number, Enter Sanction amount, Enter Remarks, click on Approve Button.