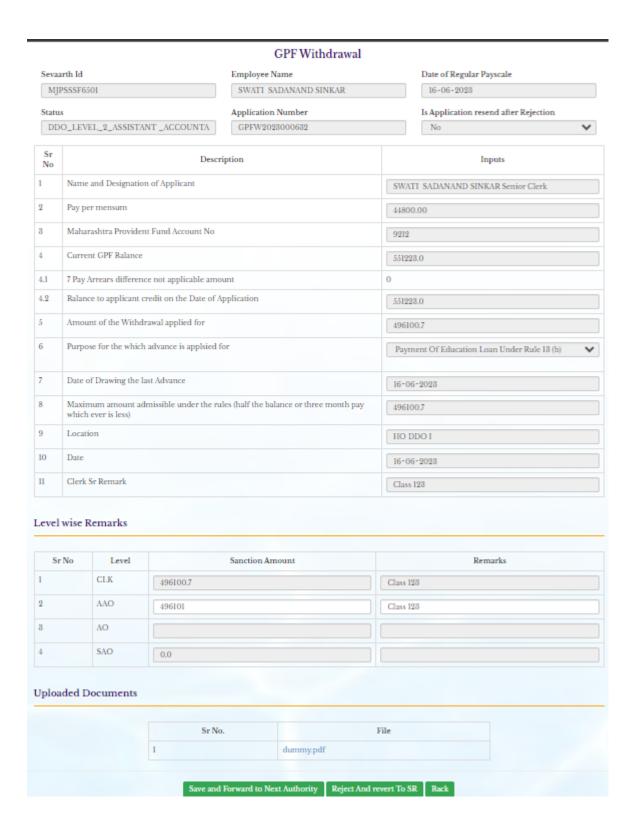

# 3: Assistant Accountant Level Login of HO

Assistant Accountant Level Login of HO is use for enter sanction amount on Scrutiny Dashboard.

#### 3.1: Scrutiny Dashboard

Path: GPF > Scrutiny Dashboard