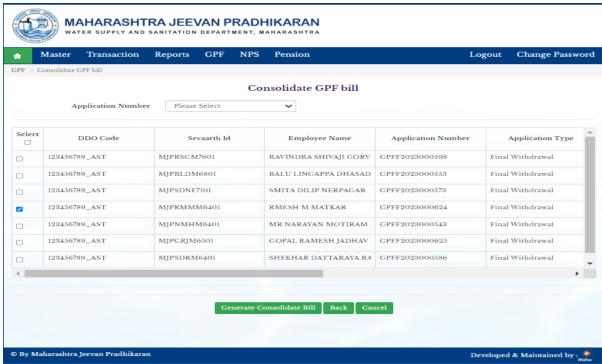

# 6: Assistant Level Login of HO

Paybill DDO 1 Level Login is use for consolidate GPF application on Consolidation of GPF Bill.

#### 6.1: Consolidation of GPF Bill

Path: GPF > Consolidation of GPF Bill

Step 1: Select Application type from dropdown menu, click on checkbox to select employee, click on Generate consolidate Bill Button, Click on OK button.