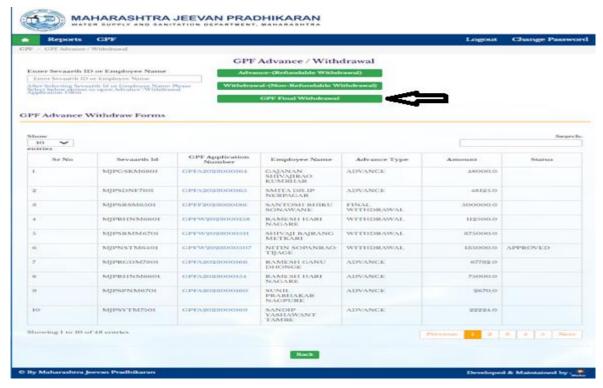

#### 1.1: Final withdrawal for Class I, II, III, IV

Path: GPF > GPF Advance/Withdrawal

Step 1: Click on search box enter sevaarth id or employee name, Click on Final withdrawal button, Enter Nominee Name, Enter death of date applicant, Enter amount of the final withdrawal applied for, Select Purpose for the which final withdrawal is applied for from dropdown list, Enter Date of Drawing the last Advance, Enter Senior Clerk Remark, Select and Upload Required Documents, Click on forward to next authority button, Click on OK button.