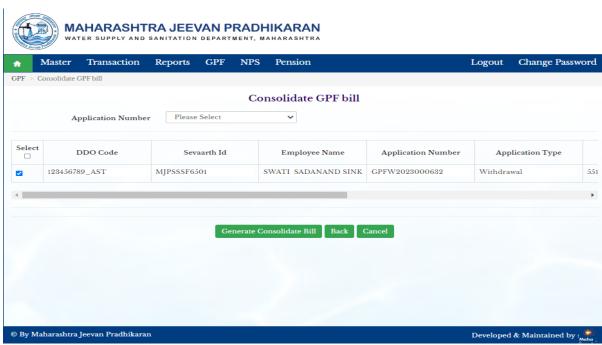

#### 6.1: Consolidation of GPF Bill

Path: GPF > Consolidation of GPF Bill

Step 1: Select Application type from dropdown menu, click on checkbox to select employee, click on Generate consolidate Bill Button, Click on OK button.