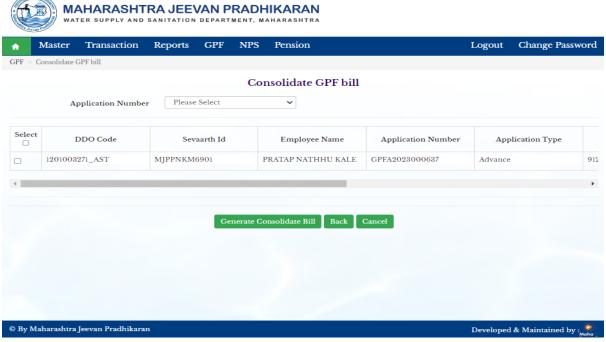

# 6: Assistant Level Login of HO

Paybill DDO 1 Level Login is use for consolidate GPF application on Consolidation of GPF Bill.

#### 6.1: Consolidation of GPF Bill

Path: GPF > Consolidation of GPF Bill

Step 1: Select Application type from dropdown menu, click on checkbox to select employee, click on Generate consolidate Bill Button, Click on OK button.