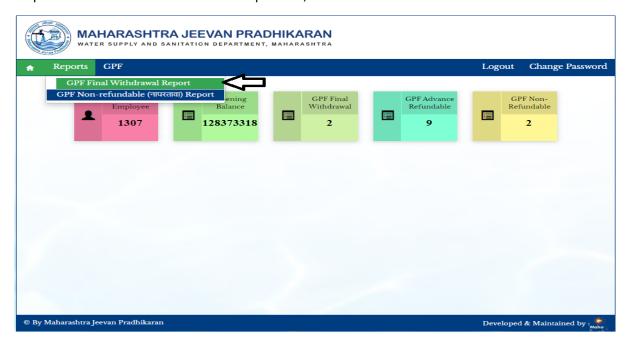

# 66: Senior Accountant Level Login of HO

Senior Accountant Level Login is use for to view reports on Reports tab.

#### 66.1: Reports

Path: Reports > GPF Final Withdrawal Report

Step 1: Click on GPF Final Withdrawal Report tab, Click on Sevaarth id