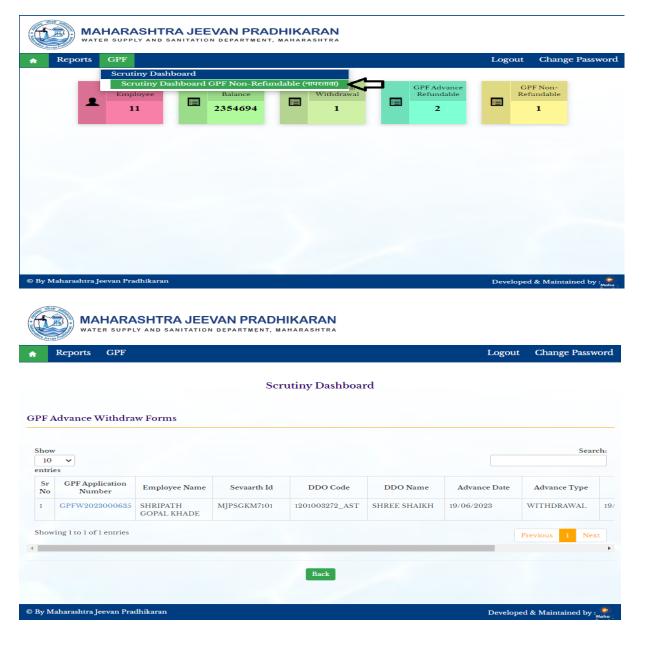

#### 8.2: Scrutiny Dashboard GPF Nonrefundable

Path: GPF > Scrutiny Dashboard GPF Non-refundable

#### 9.1: Scrutiny Dashboard GPF Non-refundable

Path: GPF > Scrutiny Dashboard GPF non-refundable

Step 1: Click on GPF Application Number, Enter Sanction amount, Enter Remarks, click on Approve Button.