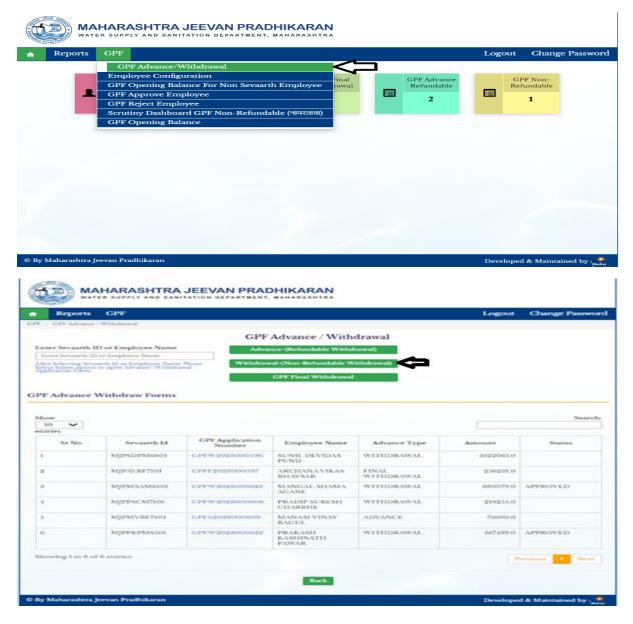

# 1: Senior clerk level login of HO

Senior Clerk Level Login of HO is use for fill application of GPF Advance Refundable, Non-refundable Withdrawal and Final withdrawal.

#### 1.1: Final withdrawal for Class I, II, III, IV

Path: GPF > GPF Advance/Withdrawal

Step 1: Click on search box enter sevaarth id or employee name, Click on Final withdrawal button, Enter Nominee Name, Enter death of date applicant, Enter amount of the final withdrawal applied for, Select Purpose for the which final withdrawal is applied for from dropdown list, Enter Date of Drawing the last Advance, Enter Senior Clerk Remark, Select and Upload Required Documents, Click on forward to next authority button, Click on OK button.