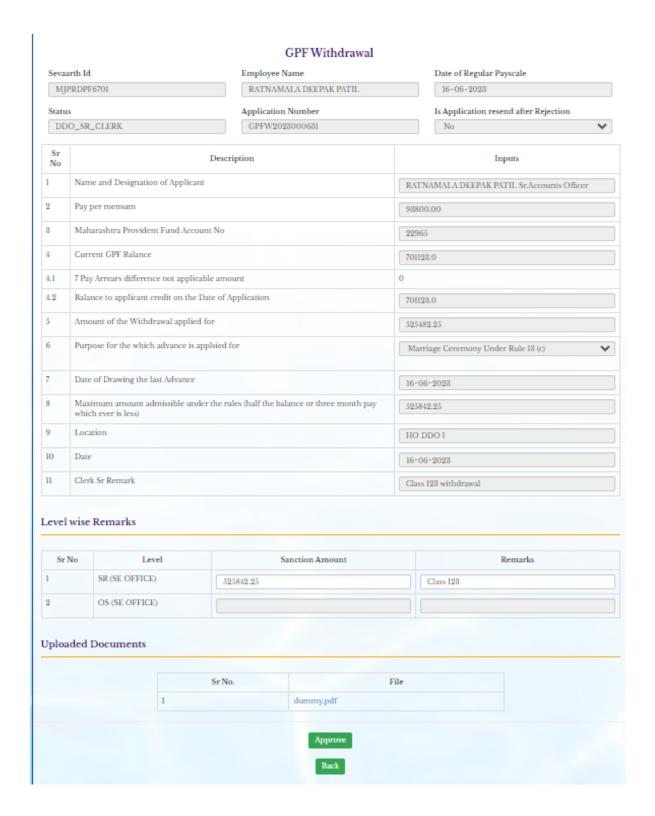

#### 8.2: Scrutiny Dashboard GPF Nonrefundable

Path: GPF > Scrutiny Dashboard GPF Non-refundable