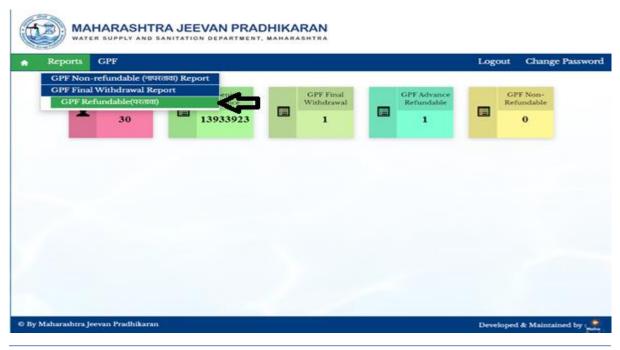

## 67.3: Reports

Path: Reports > GPF Refundable withdrawal Report

Step 1: Click on GPF Refundable withdrawal Report tab, Click on Sevaarth id