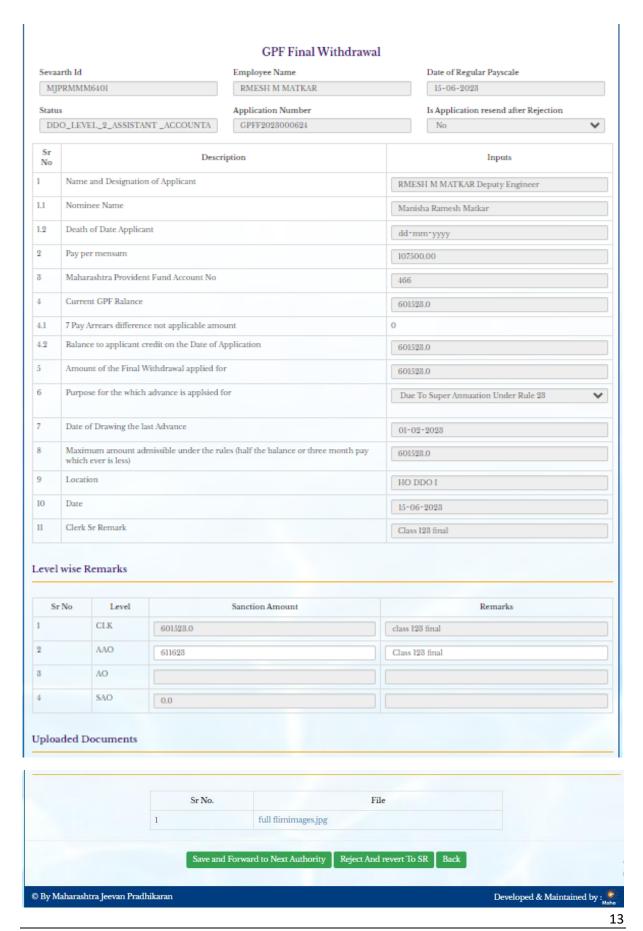

#### GPF Final Withdrawal

|              | Seyaarth Id                                                                                                                                                                                                                                                                                                                                                                                                                                                                                                                                                                             |                                       | Employee Name   |            | Date of Regular Payscale        |                                       |   |  |
|--------------|-----------------------------------------------------------------------------------------------------------------------------------------------------------------------------------------------------------------------------------------------------------------------------------------------------------------------------------------------------------------------------------------------------------------------------------------------------------------------------------------------------------------------------------------------------------------------------------------|---------------------------------------|-----------------|------------|---------------------------------|---------------------------------------|---|--|
| METENTMONOL  |                                                                                                                                                                                                                                                                                                                                                                                                                                                                                                                                                                                         |                                       | BAMESHI         | M MATKAR   |                                 | 06-04-2023                            |   |  |
| ates         |                                                                                                                                                                                                                                                                                                                                                                                                                                                                                                                                                                                         |                                       | Application     | Number     |                                 | Is Application resend after Rejection |   |  |
| DDO_SK_CLERK |                                                                                                                                                                                                                                                                                                                                                                                                                                                                                                                                                                                         |                                       | C27972053000314 |            |                                 | No                                    | * |  |
| ir           |                                                                                                                                                                                                                                                                                                                                                                                                                                                                                                                                                                                         |                                       |                 |            |                                 |                                       |   |  |
| ю            |                                                                                                                                                                                                                                                                                                                                                                                                                                                                                                                                                                                         |                                       | tion            |            |                                 | Inputs                                |   |  |
|              | Name and Designati                                                                                                                                                                                                                                                                                                                                                                                                                                                                                                                                                                      |                                       |                 | KANE       | SH M MATKAR DEPUTY ENGINEER     |                                       |   |  |
|              | MAMESH M MATKAN Application Number CFFF2023000204  Description  Name and Designation of Applicant Northee Name Death of Date Applicant  Maharashira Frontident Fund Account No Carrent GFF Ralance  Fay Arrears difference not applicable amount Interce to applicant credit on the Date of Application  Amount of the Final Withdrawal applied for  Aurpose for the which advance is applied for  Date of Drawing the last Advance  Maximum amount admissible under the rules (traff the balance or three month pay shich ever is less)  Location  Date  Clerk Sc Kernark  ise Remarks |                                       |                 |            |                                 | Manisha Kamesh Makar                  |   |  |
|              | Death of Date Appli                                                                                                                                                                                                                                                                                                                                                                                                                                                                                                                                                                     | comit.                                |                 |            | dd-mm-yyyy                      |                                       |   |  |
|              | Pay per mensum                                                                                                                                                                                                                                                                                                                                                                                                                                                                                                                                                                          |                                       |                 |            | 107500.00                       |                                       |   |  |
|              | Maharashtra Provide                                                                                                                                                                                                                                                                                                                                                                                                                                                                                                                                                                     | Maharashira Provident Fund Account No |                 |            |                                 |                                       |   |  |
|              | Current GFF Balance                                                                                                                                                                                                                                                                                                                                                                                                                                                                                                                                                                     | Corrent GPY Naturce                   |                 |            |                                 | 10                                    |   |  |
|              | 7 Pay Arrears differe                                                                                                                                                                                                                                                                                                                                                                                                                                                                                                                                                                   | nce not applicable arrou              | rat.            |            | 0                               |                                       |   |  |
|              | Malarsce to applicant                                                                                                                                                                                                                                                                                                                                                                                                                                                                                                                                                                   | credit on the Date of Ap              | plication       |            | 600353                          | 10                                    |   |  |
|              | Amount of the Final Withdrawal applied for                                                                                                                                                                                                                                                                                                                                                                                                                                                                                                                                              |                                       |                 | 600323     | 10                              |                                       |   |  |
|              | Purpose for the which advance is applied for                                                                                                                                                                                                                                                                                                                                                                                                                                                                                                                                            |                                       |                 | Due B      | o Super Armuntion Under Rule 23 | 4                                     |   |  |
|              | Date of Drawing the last Advance                                                                                                                                                                                                                                                                                                                                                                                                                                                                                                                                                        |                                       |                 | 06-06-2023 |                                 |                                       |   |  |
|              | Moximum amount admissible under the rules (traff the balance or three month pay which ever is less)                                                                                                                                                                                                                                                                                                                                                                                                                                                                                     |                                       |                 | 60tigL0    |                                 |                                       |   |  |
|              | Location                                                                                                                                                                                                                                                                                                                                                                                                                                                                                                                                                                                |                                       |                 |            | HODDO1                          |                                       |   |  |
|              | Date                                                                                                                                                                                                                                                                                                                                                                                                                                                                                                                                                                                    |                                       |                 |            | 06-06-2023                      |                                       |   |  |
|              | Clerk Sr Kerrurk                                                                                                                                                                                                                                                                                                                                                                                                                                                                                                                                                                        |                                       |                 |            | Class 123                       |                                       |   |  |
| el s         | wise Remarks                                                                                                                                                                                                                                                                                                                                                                                                                                                                                                                                                                            |                                       |                 |            |                                 | Fernarios                             |   |  |
| 361          |                                                                                                                                                                                                                                                                                                                                                                                                                                                                                                                                                                                         |                                       | Sanction Artis  | MITTE      | _                               | Portraines                            |   |  |
|              | AAD                                                                                                                                                                                                                                                                                                                                                                                                                                                                                                                                                                                     |                                       |                 |            |                                 |                                       |   |  |
|              | AD                                                                                                                                                                                                                                                                                                                                                                                                                                                                                                                                                                                      | D.O                                   |                 |            |                                 |                                       |   |  |
|              |                                                                                                                                                                                                                                                                                                                                                                                                                                                                                                                                                                                         |                                       |                 |            |                                 |                                       |   |  |
| SAO D.O      |                                                                                                                                                                                                                                                                                                                                                                                                                                                                                                                                                                                         | 0.0                                   |                 |            |                                 |                                       |   |  |
| 02           | ded Documents                                                                                                                                                                                                                                                                                                                                                                                                                                                                                                                                                                           |                                       |                 |            |                                 |                                       |   |  |
|              | Sr No.                                                                                                                                                                                                                                                                                                                                                                                                                                                                                                                                                                                  |                                       |                 |            | File                            |                                       |   |  |
| 1            |                                                                                                                                                                                                                                                                                                                                                                                                                                                                                                                                                                                         |                                       |                 | dammepdf   |                                 |                                       |   |  |