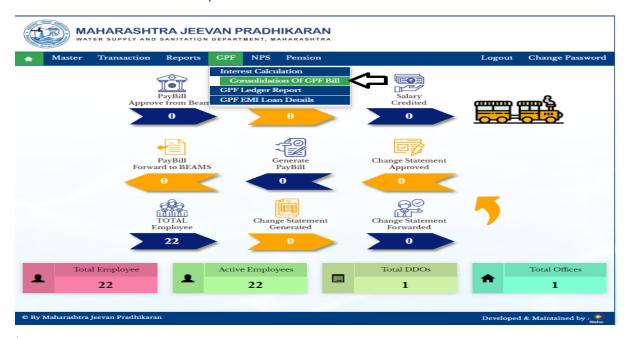

# 6: Assistant Level Login of HO

Paybill DDO 1 Level Login is use for consolidate GPF application on Consolidation of GPF Bill.

#### 6.1: Consolidation of GPF Bill

Path: GPF > Consolidation of GPF Bill

Step 1: Select Application type from dropdown menu, click on checkbox to select employee, click on Generate consolidate Bill Button, Click on OK button.