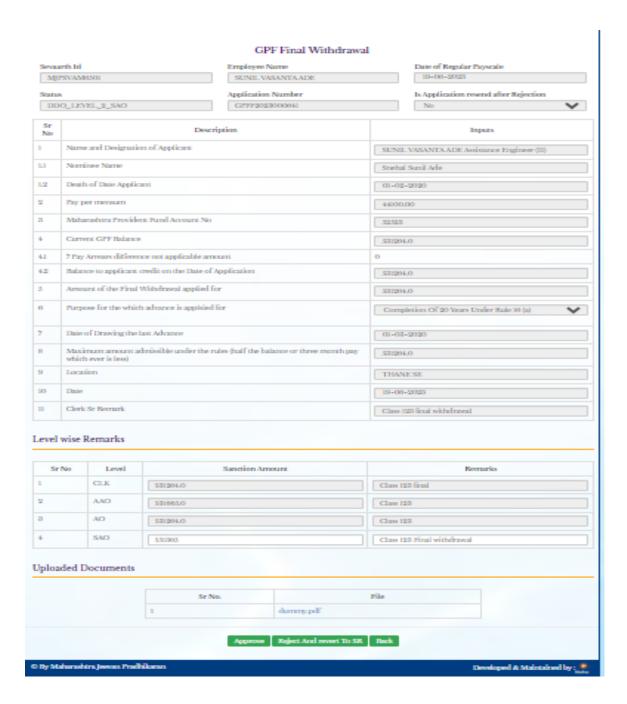

# 5: Senior Accountant Level Login of HO

Senior Accountant Level Login of HO is use for enter sanction amount and Approve on Scrutiny Dashboard.

#### 5.1: Scrutiny Dashboard

Path: GPF > Scrutiny Dashboard

Step 1: Click on GPF Application Number, Enter Sanction amount, Enter Remarks, click on Approve Button