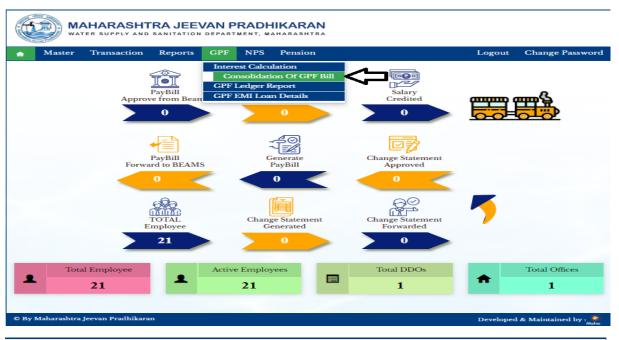

# 6: Assistant Level Login of HO

Paybill DDO 1 Level Login is use for consolidate GPF application on Consolidation of GPF Bill.

#### 6.1: Consolidation of GPF Bill

Path: GPF > Consolidation of GPF Bill

Step 1: Select Application type from dropdown menu, click on checkbox to select employee, click on Generate consolidate Bill Button, Click on OK button.