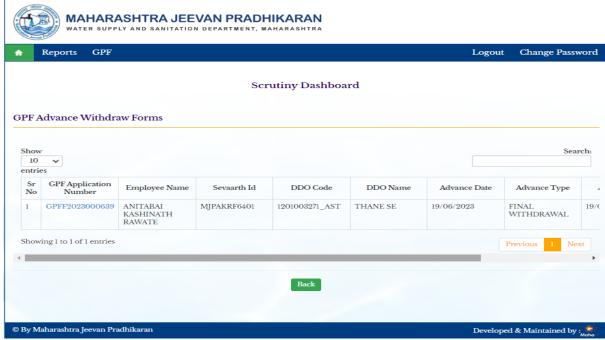

# 2.1: Scrutiny Dashboard

Path: GPF > Scrutiny Dashboard

#### 5.1: Scrutiny Dashboard

Path: GPF > Scrutiny Dashboard

Step 1: Click on GPF Application Number, Enter Sanction amount, Enter Remarks, click on Approve Button