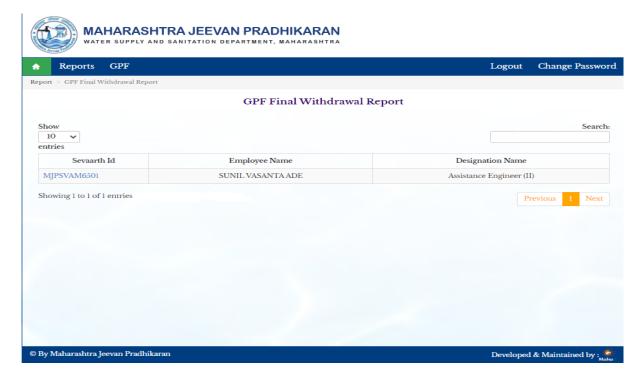

#### 66.1: Reports

Path: Reports > GPF Final Withdrawal Report

Step 1: Click on GPF Final Withdrawal Report tab, Click on Sevaarth id