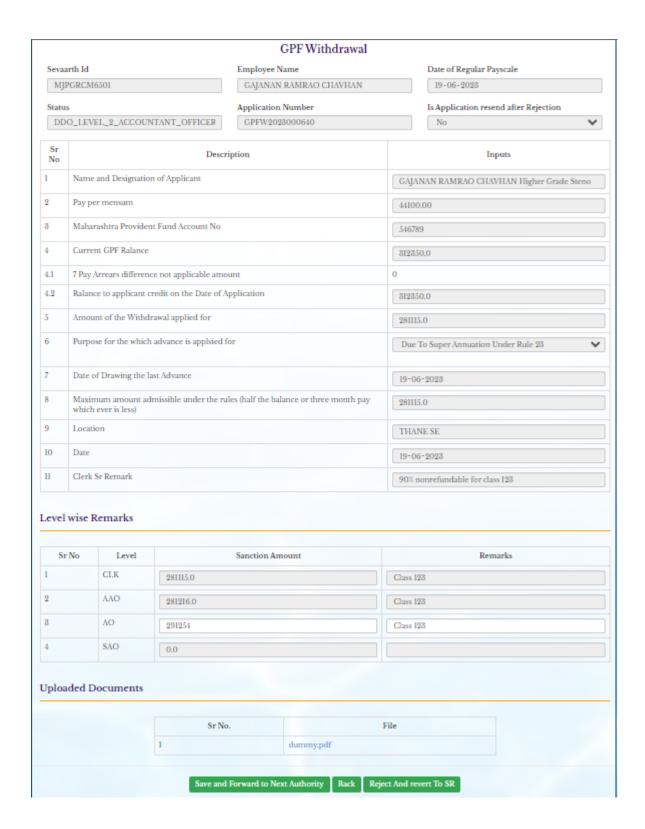

# 3: Assistant Accountant Level Login of HO

Assistant Accountant Level Login of HO is use for enter sanction amount on Scrutiny Dashboard.

#### 3.1: Scrutiny Dashboard

Path: GPF > Scrutiny Dashboard