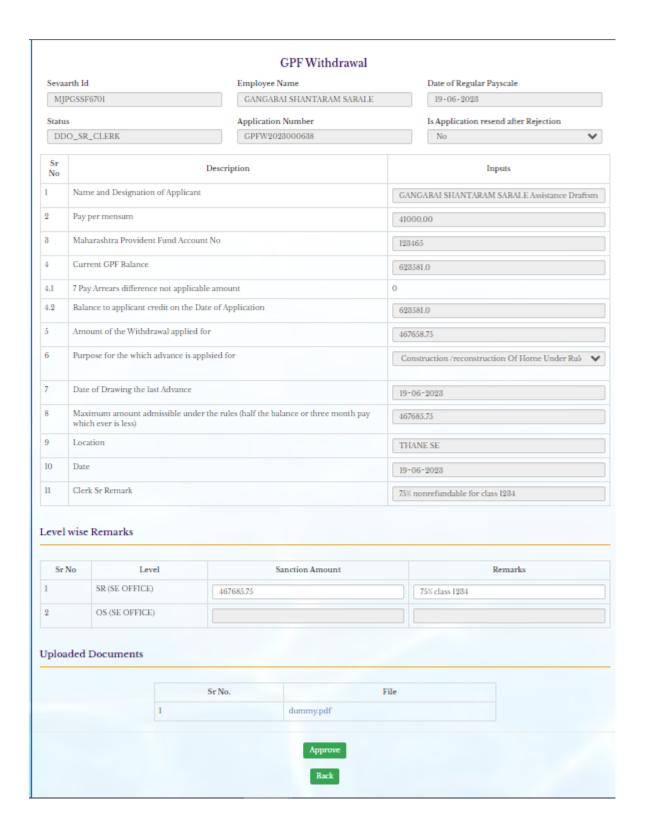

#### 9.1: Scrutiny Dashboard GPF Non-refundable

Path: GPF > Scrutiny Dashboard GPF non-refundable

Step 1: Click on GPF Application Number, Enter Sanction amount, Enter Remarks, click on Approve Button.