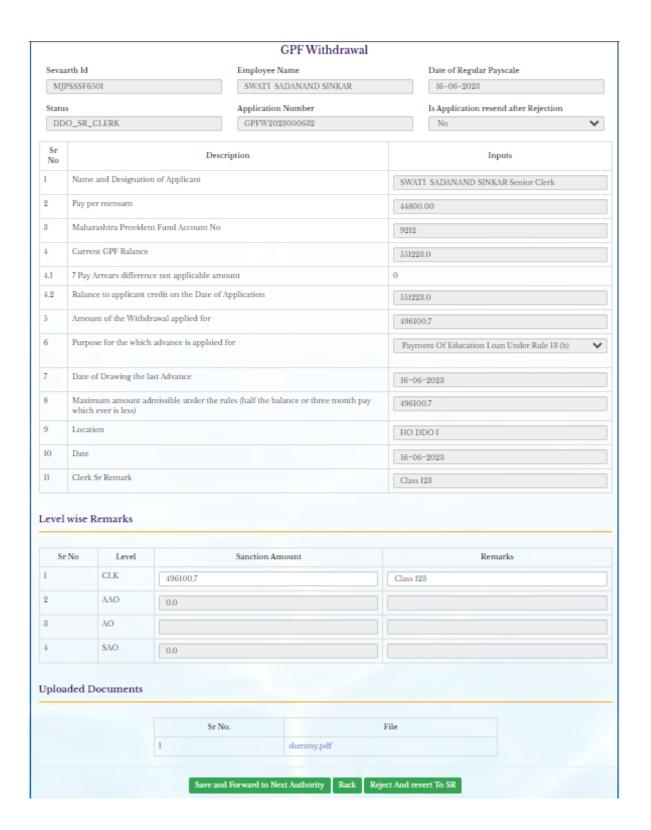

# 2: Clerk level login of HO

Clerk Level Login of HO is use for enter sanction amount at Scrutiny Dashboard

# 2.1: Scrutiny Dashboard

Path: GPF > Scrutiny Dashboard