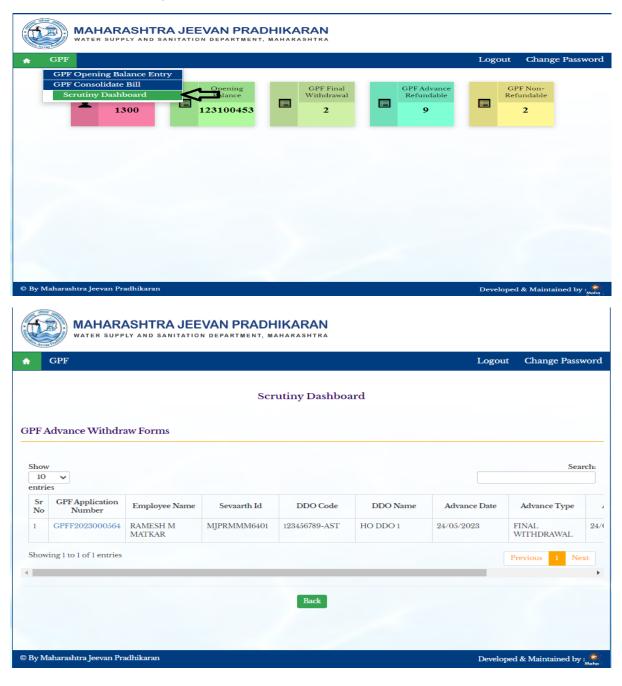

# 2.1: Scrutiny Dashboard

Path: GPF > Scrutiny Dashboard

#### 5.1: Scrutiny Dashboard

Path: GPF > Scrutiny Dashboard

Step 1: Click on GPF Application Number, Enter Sanction amount, Enter Remarks, click on Approve Button