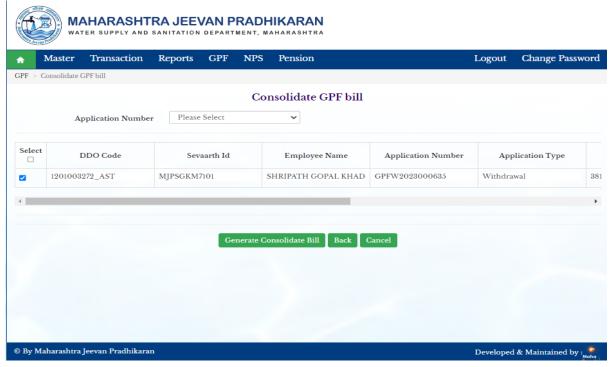

# 6: Assistant Level Login of HO

Paybill DDO 1 Level Login is use for consolidate GPF application on Consolidation of GPF Bill.

#### 6.1: Consolidation of GPF Bill

Path: GPF > Consolidation of GPF Bill

Step 1: Select Application type from dropdown menu, click on checkbox to select employee, click on Generate consolidate Bill Button, Click on OK button.