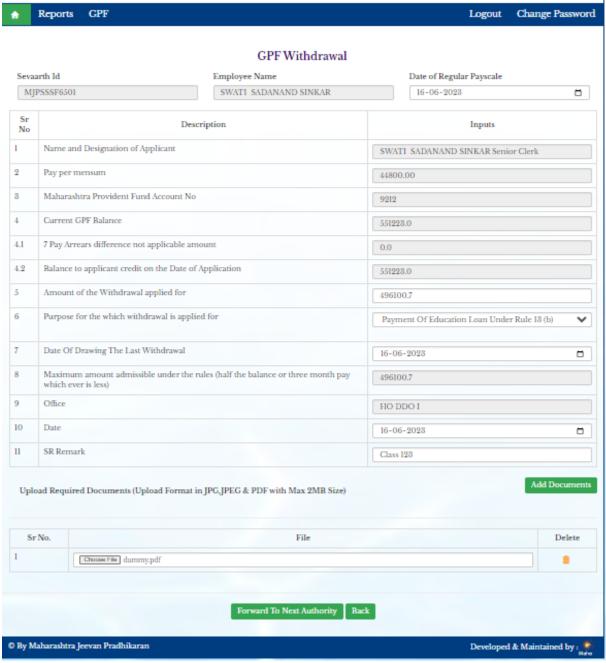

#### 8.1: Class I, II, III Refundable and 75% nonrefundable withdrawal

Path: GPF > GPF Advance / Withdrawal

Step 1: Click on Search box Enter Sevaarth id or Employee Name and Select Employee, Click on Withdrawal non-refundable withdrawal button, Enter Amount of the Advance applied for, Select No of instalment in which the advance is proposed to repaid from dropdown list, Select Purpose for the which advance is applied for from dropdown list, Select Weather it has been completely repaid with interest select Yes or No. from dropdown list, Enter date, Enter Senior clerk Remark, Upload Required Documents, Click on Forward to Next Authority button

#### 8.2: Scrutiny Dashboard GPF Nonrefundable

Path: GPF > Scrutiny Dashboard GPF Non-refundable