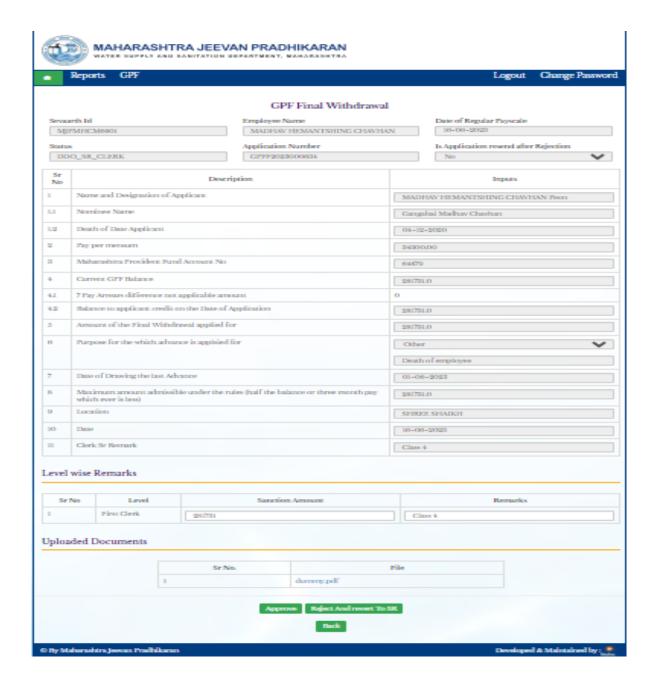

#### 5.1: Scrutiny Dashboard

Path: GPF > Scrutiny Dashboard

Step 1: Click on GPF Application Number, Enter Sanction amount, Enter Remarks, click on Approve Button