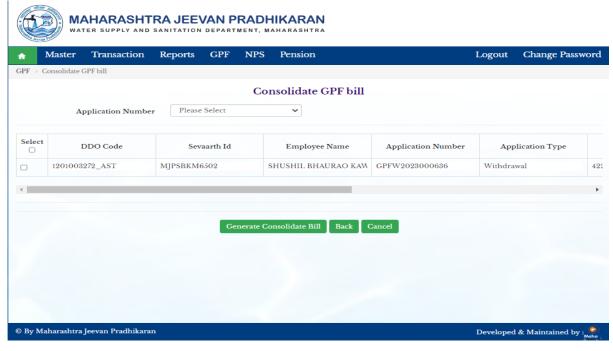

#### 6.1: Consolidation of GPF Bill

Path: GPF > Consolidation of GPF Bill

Step 1: Select Application type from dropdown menu, click on checkbox to select employee, click on Generate consolidate Bill Button, Click on OK button.

### Scrutiny Dashboard

GPF Advance Withdraw Forms Show Search: 10 entries GPF Application Employee Name DDO Code DDO Name No Number MJPSBKM6502 WITHDRAWAL GPFW2023000636 SHUSHIL 1201003272\_AST SHREE SHAIKH 19/06/2023 BHAURAO KAWALE Showing 1 to 1 of 1 entries (filtered from 10 total entries) © By Maharashtra Jeevan Pradhikaran Developed & Maintained by :