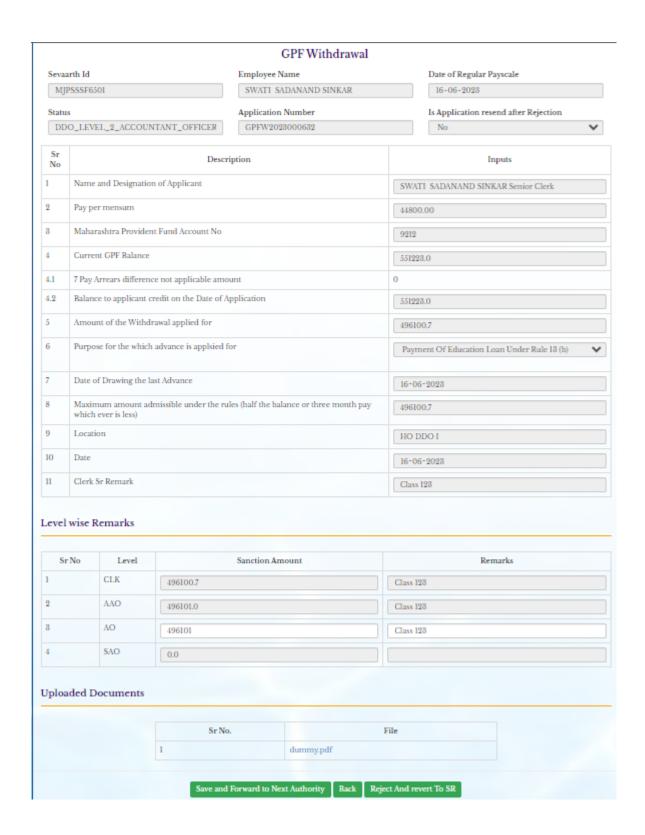

#### 5.1: Scrutiny Dashboard

Path: GPF > Scrutiny Dashboard

Step 1: Click on GPF Application Number, Enter Sanction amount, Enter Remarks, click on Approve Button