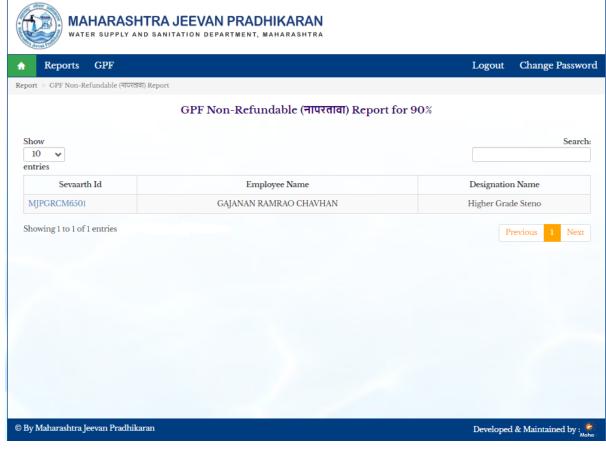

## 66.2: Reports

Path: Reports > GPF Non Refundable Withdrawal Report

Step 1: Click on GPF Non Refundable Withdrawal Report, Click on Sevaarth id

#### 67.1: Reports

Path: Reports > GPF Non-refundable Withdrawal Report

Step 1: Click on GPF Non-refundable Withdrawal Report tab, Click on Sevaarth id