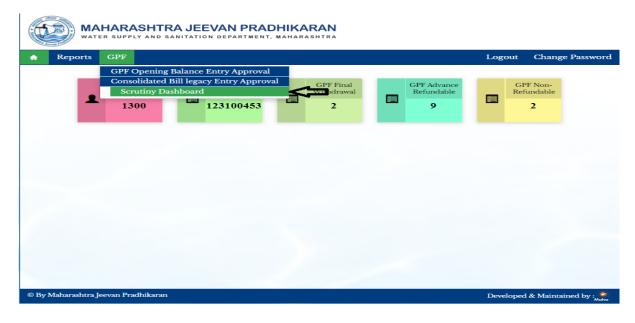

# 2: Clerk level login of HO

Clerk Level Login of HO is use for enter sanction amount at Scrutiny Dashboard

# 2.1: Scrutiny Dashboard

Path: GPF > Scrutiny Dashboard