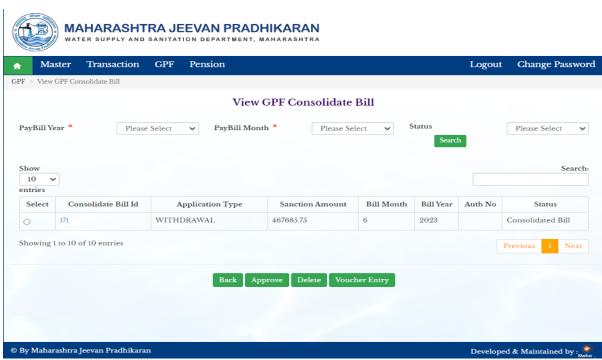

#### 7: Level 2 of HO

Paybill DDO 2 Level Login is use for voucher entry on View Consolidate Bill of GPF Bill.

#### 7.1: View Consolidate Bill

Path: GPF > View Consolidate Bill

Step 1: Click on Consolidate Bill id, click on Approve Button, click on Voucher entry button, Enter Voucher Number, Enter Voucher Date, Click on Update button