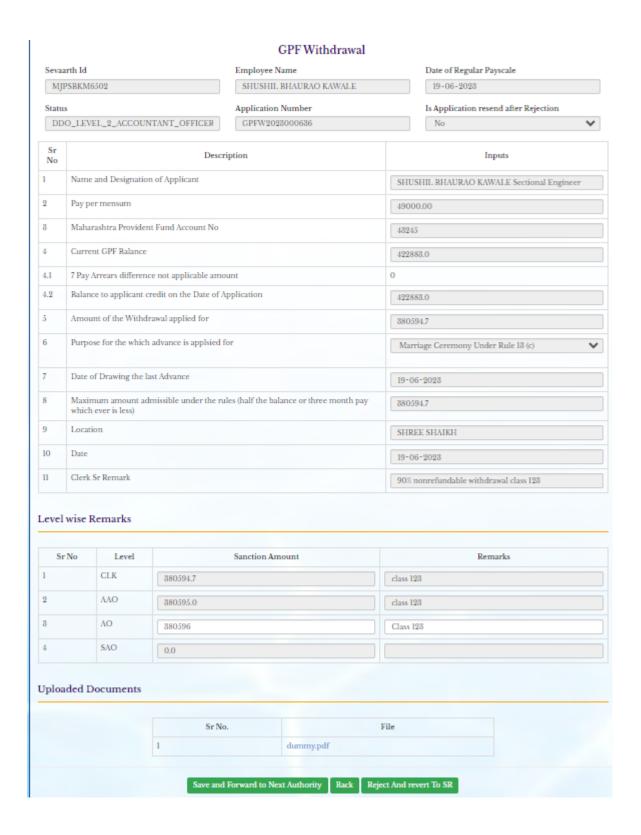

# 34: Assistant Accountant Level Login of HO

Assistant Accountant Level Login of HO is use for enter sanction amount on Scrutiny Dashboard.

## 34.1: Scrutiny Dashboard

Path: GPF > Scrutiny Dashboard

Step 1: Click on GPF Application Number, Enter Sanction amount, Enter Remarks, click on Save Forward to Next Authority Button

#### GPF Withdrawal Sevaarth Id Employee Name Date of Regular Payscale MJPSBKM6502 SHUSHIL BHAURAO KAWALE 19-06-2023 Application Number Is Application resend after Rejection Status DDO\_LEVEL\_2\_ASSISTANT\_ACCOUNTA GPFW2028000686 No Sr Description Inputs No Name and Designation of Applicant SHUSHII. BHAURAO KAWALE Sectional Engineer 2 Pay per mensum 49000.00 8 Maharashtra Provident Fund Account No 48245 Current GPF Balance 4 422883.0 4.1 7 Pay Arrears difference not applicable amount 4.2 Ralance to applicant credit on the Date of Application 422888.0 5 Amount of the Withdrawal applied for 380594.7 6 Purpose for the which advance is applyied for Marriage Ceremony Under Rule 13 (c) Date of Drawing the last Advance 19-06-2028 8 Maximum amount admissible under the rules (half the balance or three month pay 880594.7 which ever is less) Location SHREE SHAIKH 10 Date 19-06-2028 11 Clerk Sr Remark 90% nonrefundable withdrawal class 128 Level wise Remarks Level Sanction Amount Remarks CLK 880594.7 class 128 2 AAO 880595 class 128 ΑO SAO 0.0 Uploaded Documents Sr No. File dummy.pdf Save and Forward to Next Authority Reject And revert To SR