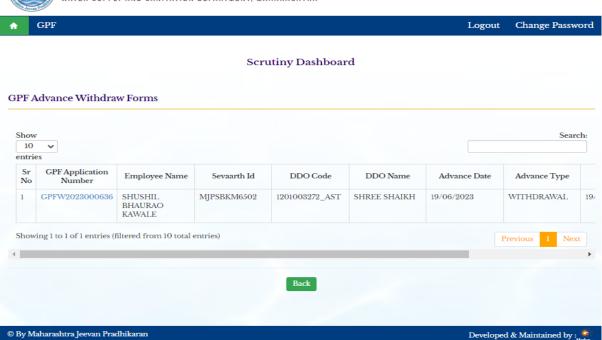

# 33: Clerk level login of HO

Clerk Level Login of HO is use for enter sanction amount at Scrutiny Dashboard

# 33.1: Scrutiny Dashboard

Path: GPF > Scrutiny Dashboard

Step 1: Click on GPF Application Number, Enter Sanction amount, Enter Remarks, click on Save Forward to Next Authority Button