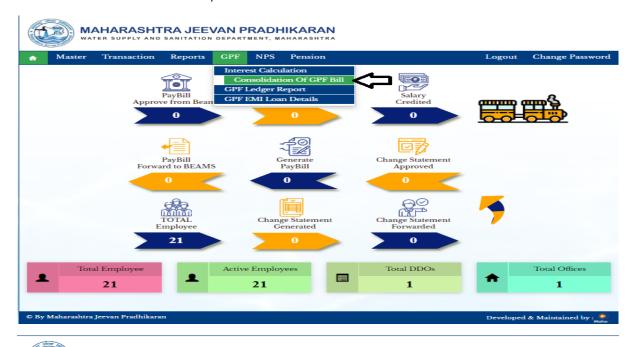

# 6: Assistant Level Login of HO

Paybill DDO 1 Level Login is use for consolidate GPF application on Consolidation of GPF Bill.

#### 6.1: Consolidation of GPF Bill

Path: GPF > Consolidation of GPF Bill

Step 1: Select Application type from dropdown menu, click on checkbox to select employee, click on Generate consolidate Bill Button, Click on OK button.