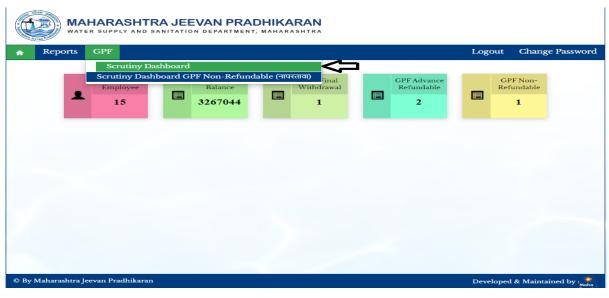

# 66: Senior Accountant Level Login of HO

Senior Accountant Level Login is use for to view reports on Reports tab.

#### 66.1: Reports

Path: Reports > GPF Final Withdrawal Report

Step 1: Click on GPF Final Withdrawal Report tab, Click on Sevaarth id

## 66.2: Reports

Path: Reports > GPF Non Refundable Withdrawal Report

Step 1: Click on GPF Non Refundable Withdrawal Report, Click on Sevaarth id