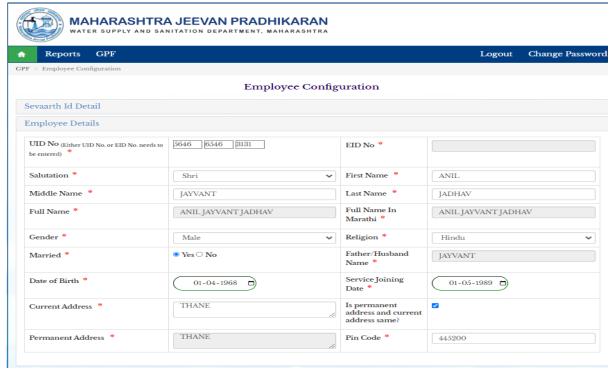

# 65: Senior Clerk level login of HO, Division CE SE and Division EE

Senior clerk Level Login is use to configure non-sevaarth employee in application on Employee configuration and enter opening balance for non-sevaarth employee.

#### 65.1: Employee configuration for non-sevaarth employee

Path: GPF > Employee configuration

Step 1: Click on Employee details tab, Enter UID number, Select salutation from dropdown list, Enter first name middle name and last name, Select gender from dropdown list, Select religion from dropdown list, select married status radio button, Enter date of birth, Enter service joining date, enter current address, Enter pin code