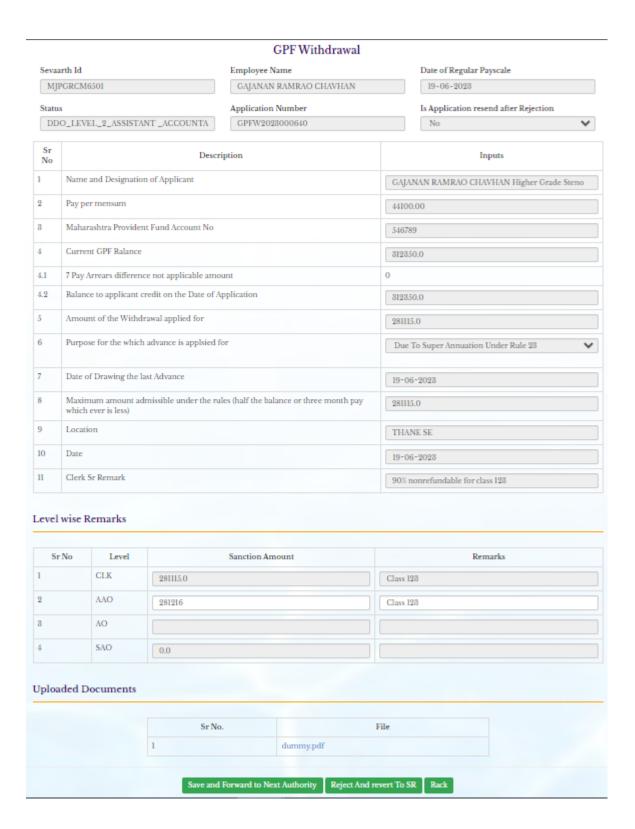

# 3: Assistant Accountant Level Login of HO

Assistant Accountant Level Login of HO is use for enter sanction amount on Scrutiny Dashboard.

#### 3.1: Scrutiny Dashboard

Path: GPF > Scrutiny Dashboard