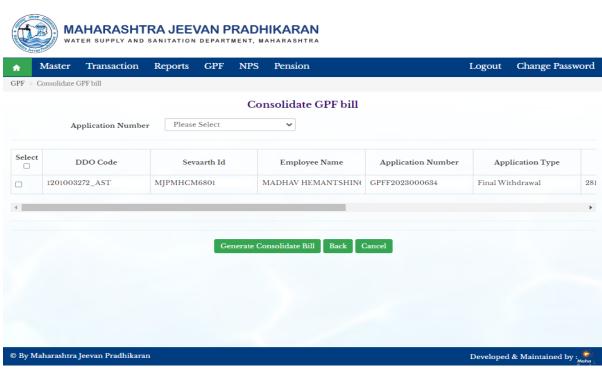

#### 6.1: Consolidation of GPF Bill

Path: GPF > Consolidation of GPF Bill

Step 1: Select Application type from dropdown menu, click on checkbox to select employee, click on Generate consolidate Bill Button, Click on OK button.