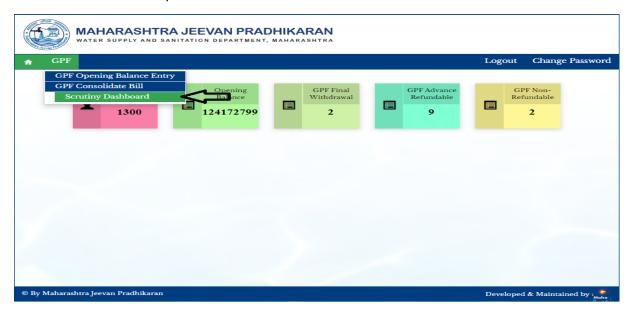

# 65: Senior Clerk level login of HO, Division CE SE and Division EE

Senior clerk Level Login is use to configure non-sevaarth employee in application on Employee configuration and enter opening balance for non-sevaarth employee.

## 65.2: GPF Opening Balance for Nonsevaarth employee

Path: GPF > GPF Opening Balance for Nonsevaarth employee

Step 1: Click on checkbox to select employee, Enter date of regular pay scale, enter opening balance, Click on Save button.