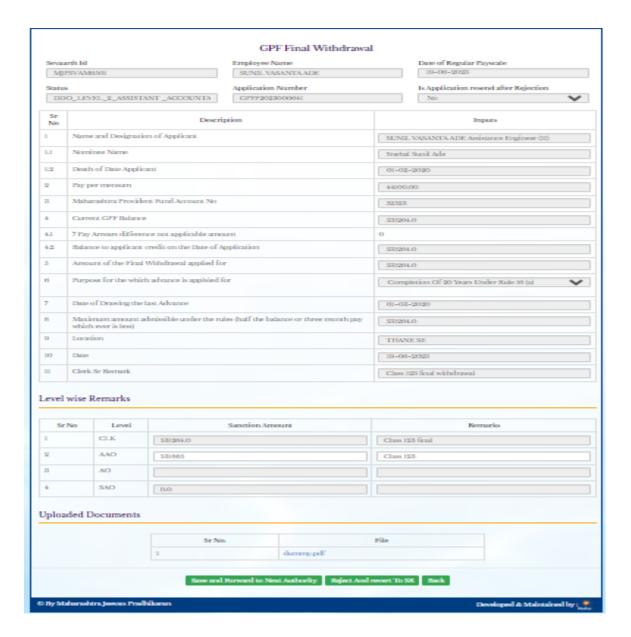

# 5: Senior Accountant Level Login of HO

Senior Accountant Level Login of HO is use for enter sanction amount and Approve on Scrutiny Dashboard.

#### 5.1: Scrutiny Dashboard

Path: GPF > Scrutiny Dashboard

Step 1: Click on GPF Application Number, Enter Sanction amount, Enter Remarks, click on Approve Button