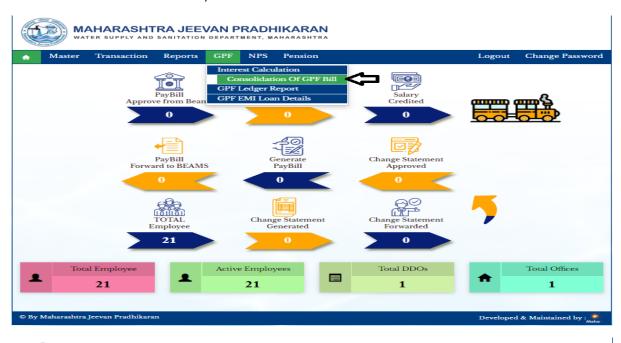

# 6: Assistant Level Login of HO

Paybill DDO 1 Level Login is use for consolidate GPF application on Consolidation of GPF Bill.

#### 6.1: Consolidation of GPF Bill

Path: GPF > Consolidation of GPF Bill

Step 1: Select Application type from dropdown menu, click on checkbox to select employee, click on Generate consolidate Bill Button, Click on OK button.