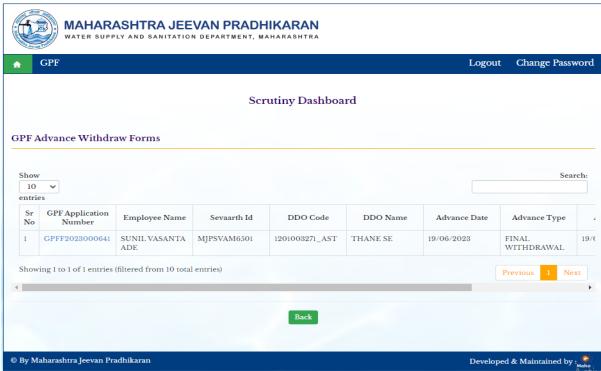

# 13: Clerk level login of HO

Clerk Level Login of HO is use for enter sanction amount at Scrutiny Dashboard.

# 13.1: Scrutiny Dashboard

Path: GPF > Scrutiny Dashboard

Step 1: Click on GPF Application Number, Enter Sanction amount, Enter Remarks, click on Save Forward to Next Authority Button