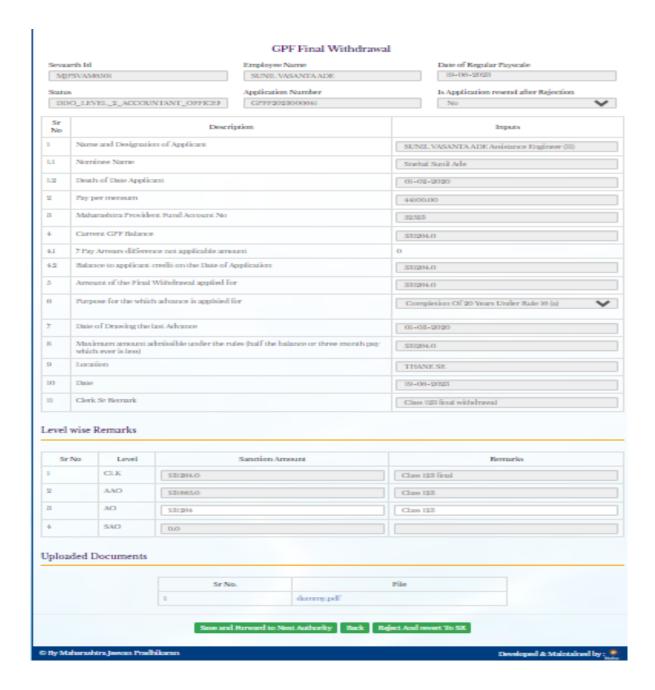

# 2: Clerk level login of HO

Clerk Level Login of HO is use for enter sanction amount at Scrutiny Dashboard

# 2.1: Scrutiny Dashboard

Path: GPF > Scrutiny Dashboard