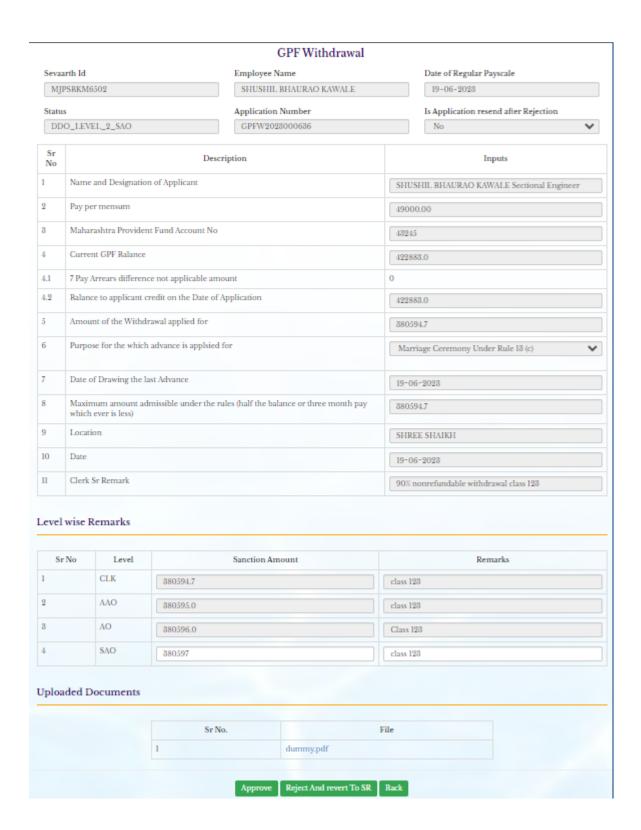

#### GPF Withdrawal Sevaarth Id Employee Name Date of Regular Payscale MJPSBKM6502 SHUSHIL BHAURAO KAWALE 19-06-2023 Application Number Is Application resend after Rejection Status DDO\_LEVEL\_2\_ASSISTANT\_ACCOUNTA GPFW2028000686 No Sr Description Inputs No Name and Designation of Applicant SHUSHII. BHAURAO KAWALE Sectional Engineer 2 Pay per mensum 49000.00 8 Maharashtra Provident Fund Account No 48245 Current GPF Balance 4 422883.0 4.1 7 Pay Arrears difference not applicable amount 4.2 Ralance to applicant credit on the Date of Application 422888.0 5 Amount of the Withdrawal applied for 380594.7 6 Purpose for the which advance is applyied for Marriage Ceremony Under Rule 13 (c) Date of Drawing the last Advance 19-06-2028 8 Maximum amount admissible under the rules (half the balance or three month pay 880594.7 which ever is less) Location SHREE SHAIKH 10 Date 19-06-2028 11 Clerk Sr Remark 90% nonrefundable withdrawal class 128 Level wise Remarks Level Sanction Amount Remarks CLK 880594.7 class 128 2 AAO 880595 class 128 ΑO SAO 0.0 Uploaded Documents Sr No. File dummy.pdf Save and Forward to Next Authority Reject And revert To SR