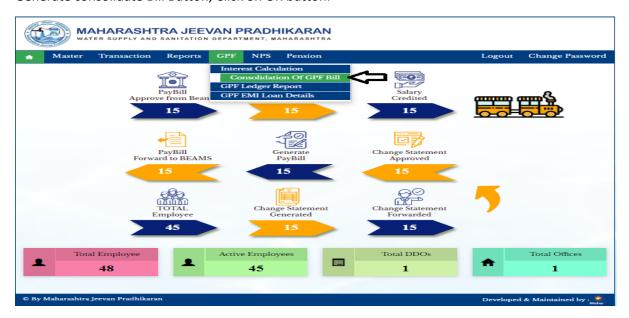

# 6: Assistant Level Login of HO

Paybill DDO 1 Level Login is use for consolidate GPF application on Consolidation of GPF Bill.

#### 6.1: Consolidation of GPF Bill

Path: GPF > Consolidation of GPF Bill

Step 1: Select Application type from dropdown menu, click on checkbox to select employee, click on Generate consolidate Bill Button, Click on OK button.