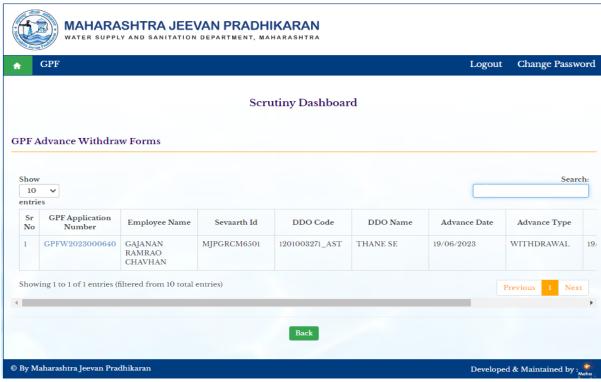

# 2: Clerk level login of HO

Clerk Level Login of HO is use for enter sanction amount at Scrutiny Dashboard

# 2.1: Scrutiny Dashboard

Path: GPF > Scrutiny Dashboard