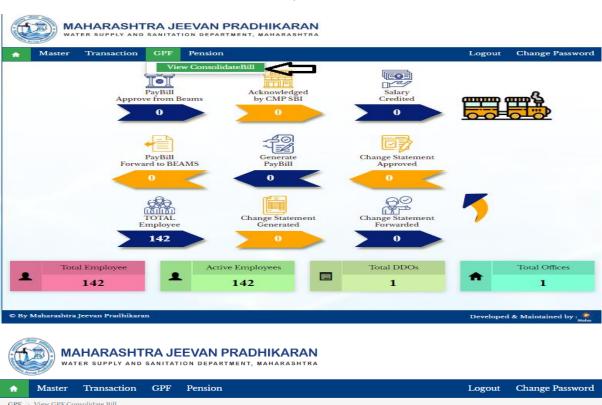

#### 7: Level 2 of HO

Paybill DDO 2 Level Login is use for voucher entry on View Consolidate Bill of GPF Bill.

#### 7.1: View Consolidate Bill

Path: GPF > View Consolidate Bill

Step 1: Click on Consolidate Bill id, click on Approve Button, click on Voucher entry button, Enter Voucher Number, Enter Voucher Date, Click on Update button