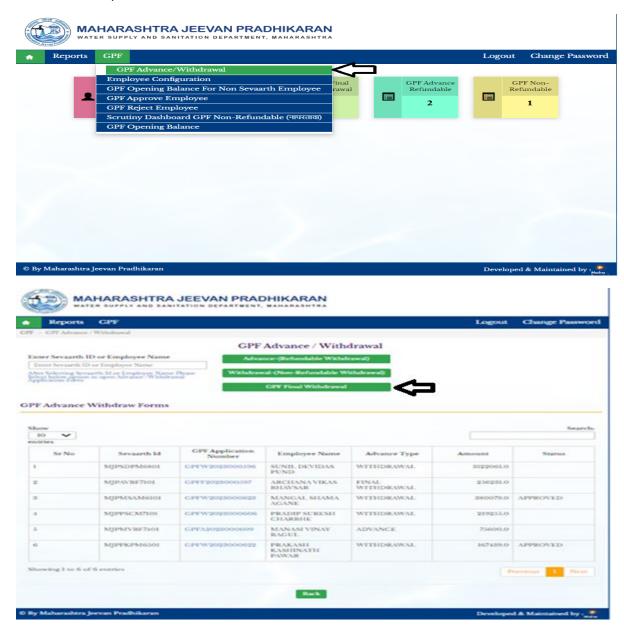

# 1: Senior clerk level login of HO

Senior Clerk Level Login of HO is use for fill application of GPF Advance Refundable, Non-refundable Withdrawal and Final withdrawal.

#### 1.1: Final withdrawal for Class I, II, III, IV

Path: GPF > GPF Advance/Withdrawal

Step 1: Click on search box enter sevaarth id or employee name, Click on Final withdrawal button, Enter Nominee Name, Enter death of date applicant, Enter amount of the final withdrawal applied for, Select Purpose for the which final withdrawal is applied for from dropdown list, Enter Date of Drawing the last Advance, Enter Senior Clerk Remark, Select and Upload Required Documents, Click on forward to next authority button, Click on OK button.