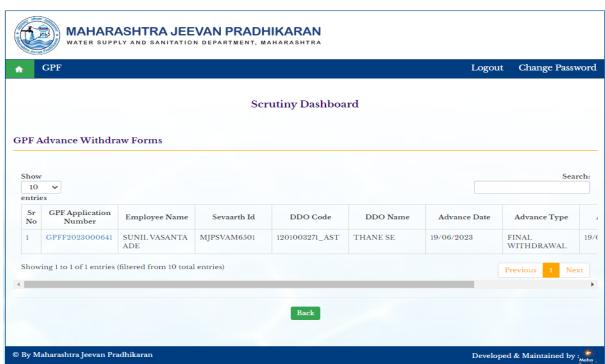

#### 5.1: Scrutiny Dashboard

Path: GPF > Scrutiny Dashboard

Step 1: Click on GPF Application Number, Enter Sanction amount, Enter Remarks, click on Approve Button