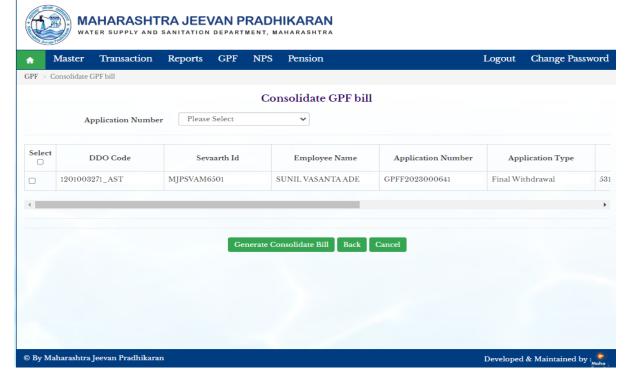

#### 6.1: Consolidation of GPF Bill

Path: GPF > Consolidation of GPF Bill

Step 1: Select Application type from dropdown menu, click on checkbox to select employee, click on Generate consolidate Bill Button, Click on OK button.