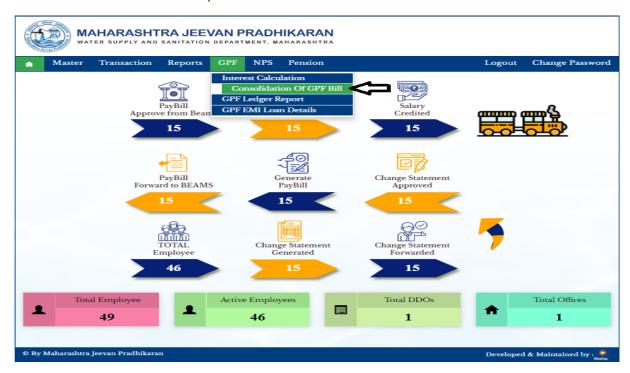

# 6: Assistant Level Login of HO

Paybill DDO 1 Level Login is use for consolidate GPF application on Consolidation of GPF Bill.

#### 6.1: Consolidation of GPF Bill

Path: GPF > Consolidation of GPF Bill

Step 1: Select Application type from dropdown menu, click on checkbox to select employee, click on Generate consolidate Bill Button, Click on OK button.