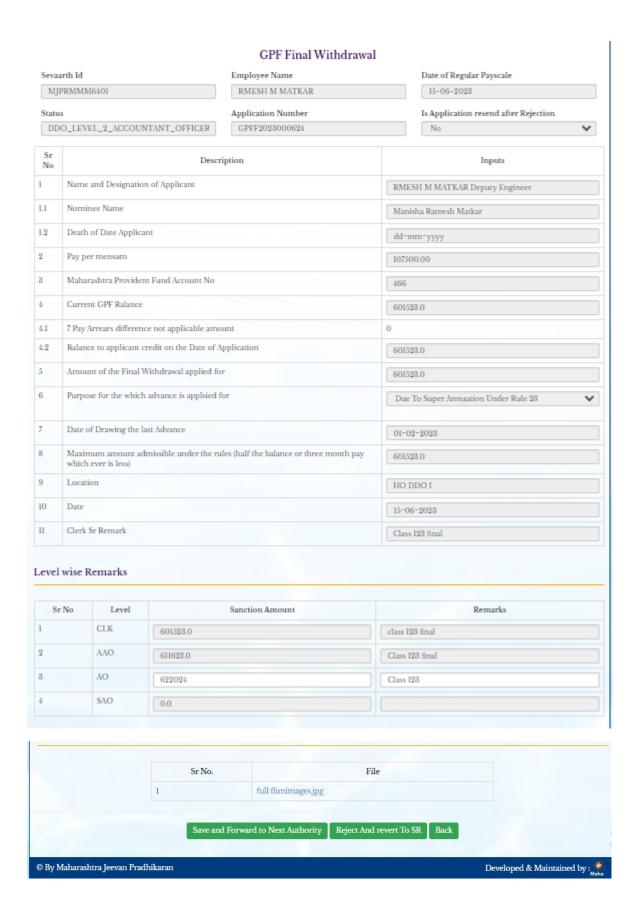

# 3: Assistant Accountant Level Login of HO

Assistant Accountant Level Login of HO is use for enter sanction amount on Scrutiny Dashboard.

#### 3.1: Scrutiny Dashboard

Path: GPF > Scrutiny Dashboard