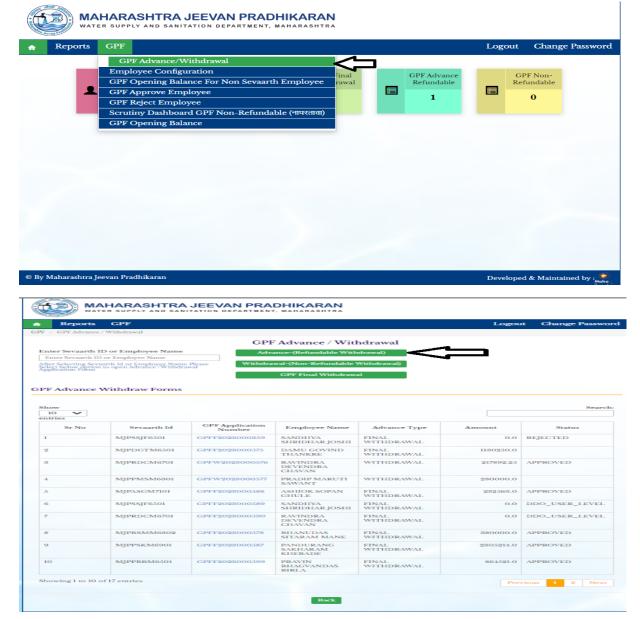

#### 8.1: Class I, II, III Refundable and 75% nonrefundable withdrawal

Path: GPF > GPF Advance / Withdrawal

Step 1: Click on Search box Enter Sevaarth id or Employee Name and Select Employee, Click on Withdrawal non-refundable withdrawal button, Enter Amount of the Advance applied for, Select No of instalment in which the advance is proposed to repaid from dropdown list, Select Purpose for the which advance is applied for from dropdown list, Select Weather it has been completely repaid with interest select Yes or No. from dropdown list, Enter date, Enter Senior clerk Remark, Upload Required Documents, Click on Forward to Next Authority button

#### 8.2: Scrutiny Dashboard GPF Nonrefundable

Path: GPF > Scrutiny Dashboard GPF Non-refundable

#### GPF Advance Withdraw Forms Show Search: 10 entries **GPF** Application Employee Name Sevaarth Id DDO Code DDO Name Advance Date Advance Type No Number GPFW2023000632 MJPSSSF6501 123456789\_AST HO DDO I 16/06/2023 WITHDRAWAL SADANAND SINKAR Showing 1 to 10 of 10 entries Previous 1 Back © By Maharashtra Jeevan Pradhikaran Developed & Maintained by :