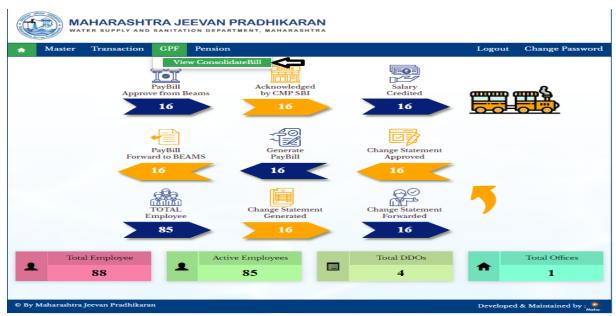

#### 7: Level 2 of HO

Paybill DDO 2 Level Login is use for voucher entry on View Consolidate Bill of GPF Bill.

#### 7.1: View Consolidate Bill

Path: GPF > View Consolidate Bill

Step 1: Click on Consolidate Bill id, click on Approve Button, click on Voucher entry button, Enter Voucher Number, Enter Voucher Date, Click on Update button