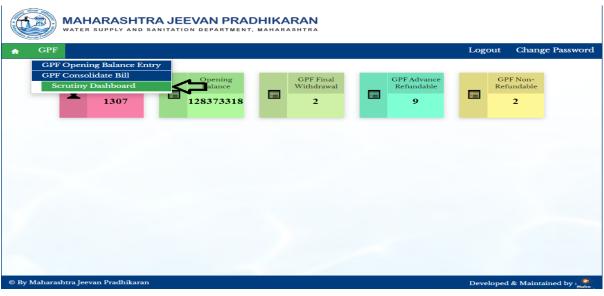

# 2: Clerk level login of HO

Clerk Level Login of HO is use for enter sanction amount at Scrutiny Dashboard

# 2.1: Scrutiny Dashboard

Path: GPF > Scrutiny Dashboard