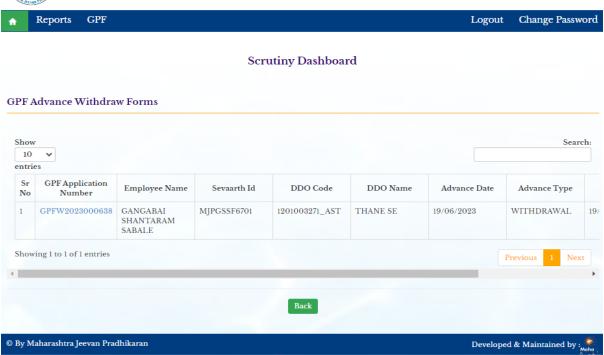

#### 8.2: Scrutiny Dashboard GPF Nonrefundable

Path: GPF > Scrutiny Dashboard GPF Non-refundable

#### 9.1: Scrutiny Dashboard GPF Non-refundable

Path: GPF > Scrutiny Dashboard GPF non-refundable

Step 1: Click on GPF Application Number, Enter Sanction amount, Enter Remarks, click on Approve Button.