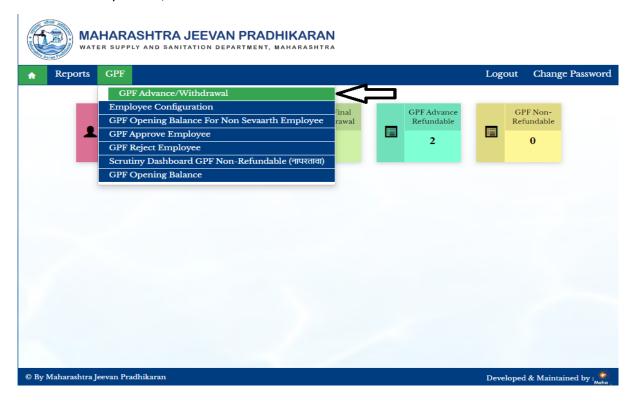

# 1: Senior clerk level login of HO

Senior Clerk Level Login of HO is use for fill application of GPF Advance Refundable, Non-refundable Withdrawal and Final withdrawal.

#### 1.1: Final withdrawal for Class I, II, III, IV

Path: GPF > GPF Advance/Withdrawal

Step 1: Click on search box enter sevaarth id or employee name, Click on Final withdrawal button, Enter Nominee Name, Enter death of date applicant, Enter amount of the final withdrawal applied for, Select Purpose for the which final withdrawal is applied for from dropdown list, Enter Date of Drawing the last Advance, Enter Senior Clerk Remark, Select and Upload Required Documents, Click on forward to next authority button, Click on OK button.