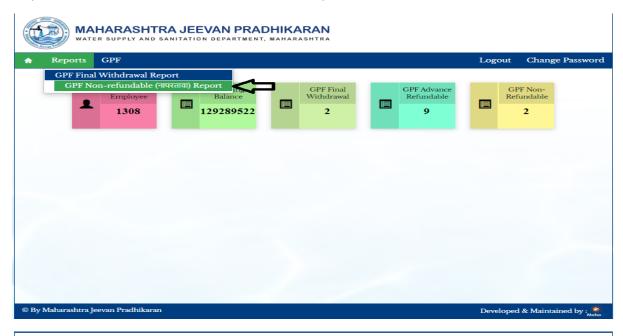

## 66.2: Reports

Path: Reports > GPF Non Refundable Withdrawal Report

Step 1: Click on GPF Non Refundable Withdrawal Report, Click on Sevaarth id

#### 67.1: Reports

Path: Reports > GPF Non-refundable Withdrawal Report

Step 1: Click on GPF Non-refundable Withdrawal Report tab, Click on Sevaarth id