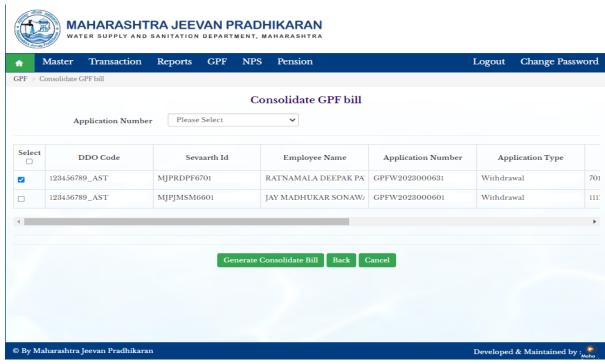

# 6: Assistant Level Login of HO

Paybill DDO 1 Level Login is use for consolidate GPF application on Consolidation of GPF Bill.

#### 6.1: Consolidation of GPF Bill

Path: GPF > Consolidation of GPF Bill

Step 1: Select Application type from dropdown menu, click on checkbox to select employee, click on Generate consolidate Bill Button, Click on OK button.