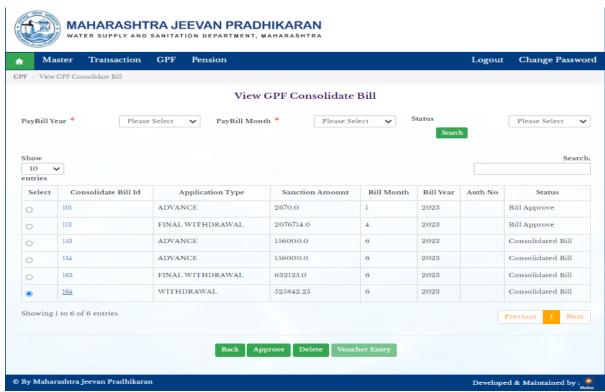

#### 7: Level 2 of HO

Paybill DDO 2 Level Login is use for voucher entry on View Consolidate Bill of GPF Bill.

#### 7.1: View Consolidate Bill

Path: GPF > View Consolidate Bill

Step 1: Click on Consolidate Bill id, click on Approve Button, click on Voucher entry button, Enter Voucher Number, Enter Voucher Date, Click on Update button