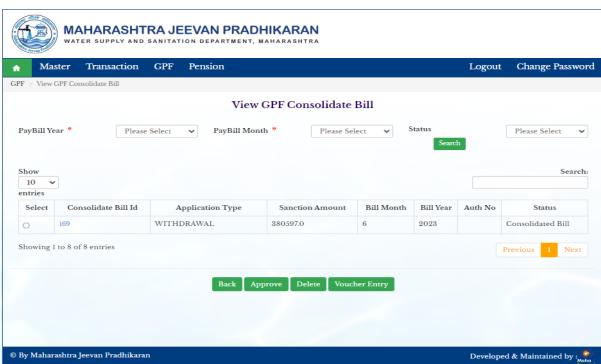

#### 7: Level 2 of HO

Paybill DDO 2 Level Login is use for voucher entry on View Consolidate Bill of GPF Bill.

#### 7.1: View Consolidate Bill

Path: GPF > View Consolidate Bill

Step 1: Click on Consolidate Bill id, click on Approve Button, click on Voucher entry button, Enter Voucher Number, Enter Voucher Date, Click on Update button