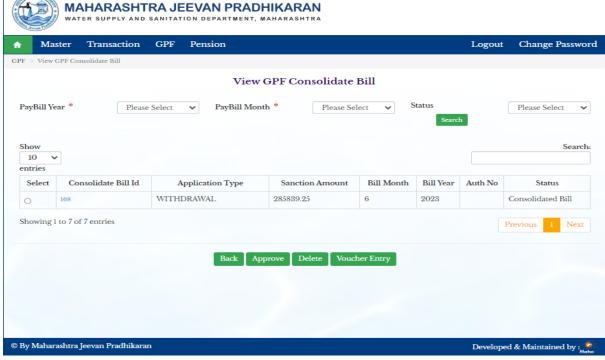

#### 7: Level 2 of HO

Paybill DDO 2 Level Login is use for voucher entry on View Consolidate Bill of GPF Bill.

#### 7.1: View Consolidate Bill

Path: GPF > View Consolidate Bill

Step 1: Click on Consolidate Bill id, click on Approve Button, click on Voucher entry button, Enter Voucher Number, Enter Voucher Date, Click on Update button