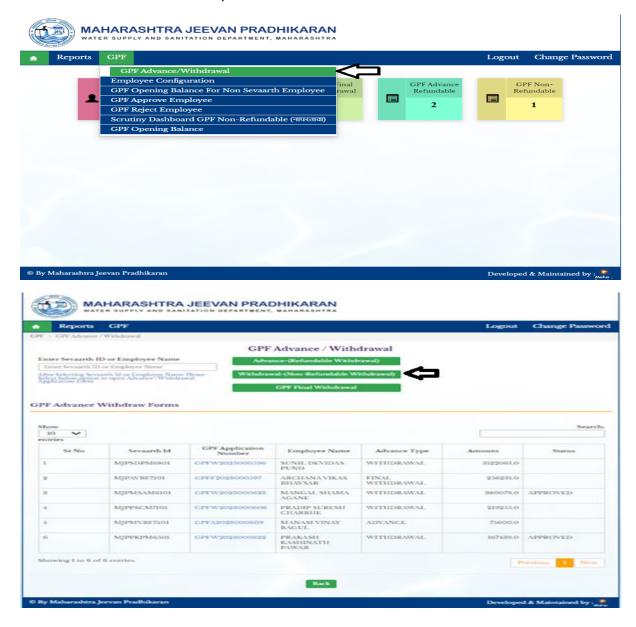

# 65: Senior Clerk level login of HO, Division CE SE and Division EE

Senior clerk Level Login is use to configure non-sevaarth employee in application on Employee configuration and enter opening balance for non-sevaarth employee.

#### 65.1: Employee configuration for non-sevaarth employee

Path: GPF > Employee configuration

Step 1: Click on Employee details tab, Enter UID number, Select salutation from dropdown list, Enter first name middle name and last name, Select gender from dropdown list, Select religion from dropdown list, select married status radio button, Enter date of birth, Enter service joining date, enter current address, Enter pin code

## 65.2: GPF Opening Balance for Nonsevaarth employee

Path: GPF > GPF Opening Balance for Nonsevaarth employee

Step 1: Click on checkbox to select employee, Enter date of regular pay scale, enter opening balance, Click on Save button.