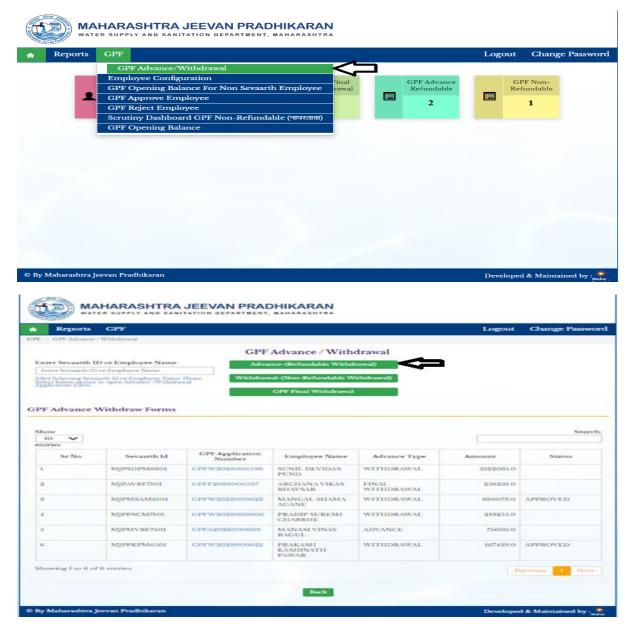

# 6: Assistant Level Login of HO

Paybill DDO 1 Level Login is use for consolidate GPF application on Consolidation of GPF Bill.

#### 6.1: Consolidation of GPF Bill

Path: GPF > Consolidation of GPF Bill

Step 1: Select Application type from dropdown menu, click on checkbox to select employee, click on Generate consolidate Bill Button, Click on OK button.

#### 8: Senior clerk level login of HO

Senior Clerk Level Login of HO is use for fill application of GPF Advance Refundable, Non-refundable Withdrawal and Final withdrawal.

#### 8.1: Class I, II, III Refundable and 75% nonrefundable withdrawal

Path: GPF > GPF Advance / Withdrawal

Step 1: Click on Search box Enter Sevaarth id or Employee Name and Select Employee, Click on Withdrawal non-refundable withdrawal button, Enter Amount of the Advance applied for, Select No of instalment in which the advance is proposed to repaid from dropdown list, Select Purpose for the which advance is applied for from dropdown list, Select Weather it has been completely repaid with interest select Yes or No. from dropdown list, Enter date, Enter Senior clerk Remark, Upload Required Documents, Click on Forward to Next Authority button