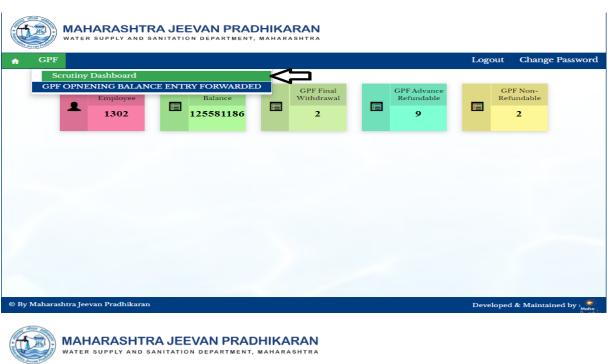

# 2: Clerk level login of HO

Clerk Level Login of HO is use for enter sanction amount at Scrutiny Dashboard

# 2.1: Scrutiny Dashboard

Path: GPF > Scrutiny Dashboard