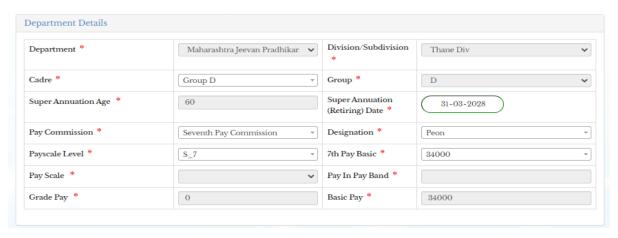

Step 2: Click on Department details tab, select cadre from dropdown list, Select Pay commission from dropdown list, Select designation from dropdown list, Select pay scale/Pay level from dropdown list, enter basic