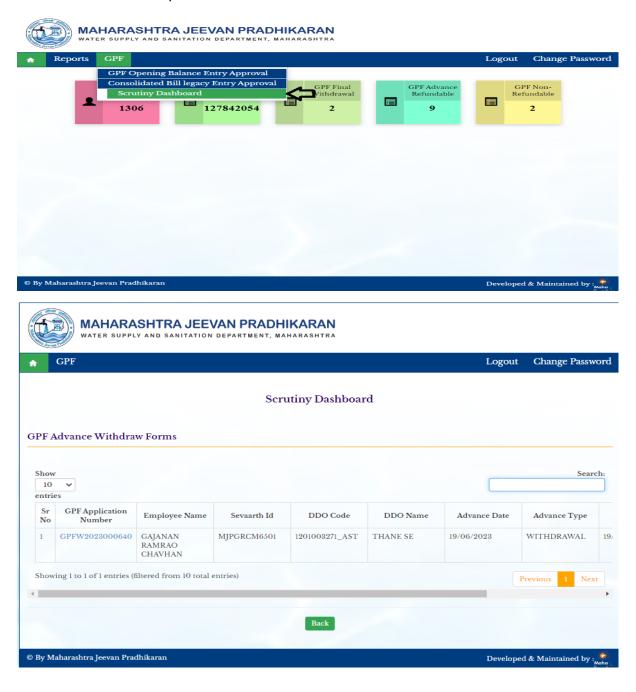

# 5: Senior Accountant Level Login of HO

Senior Accountant Level Login of HO is use for enter sanction amount and Approve on Scrutiny Dashboard.

#### 5.1: Scrutiny Dashboard

Path: GPF > Scrutiny Dashboard

Step 1: Click on GPF Application Number, Enter Sanction amount, Enter Remarks, click on Approve Button

# 2: Clerk level login of HO

Clerk Level Login of HO is use for enter sanction amount at Scrutiny Dashboard

# 2.1: Scrutiny Dashboard

Path: GPF > Scrutiny Dashboard