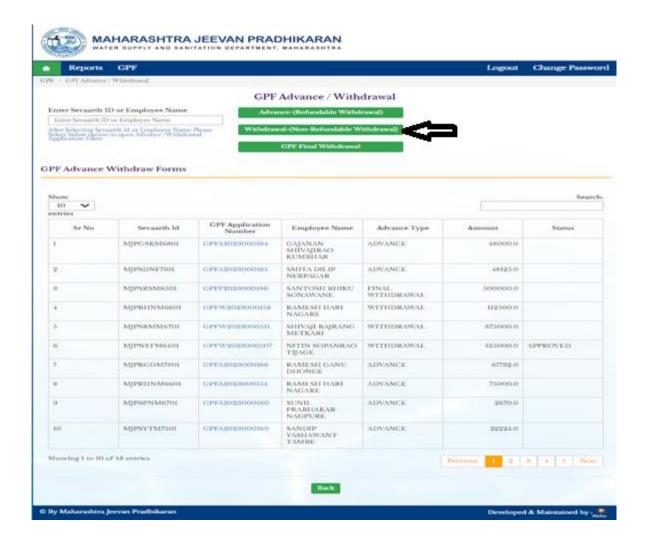

# 1: Senior clerk level login of HO

Senior Clerk Level Login of HO is use for fill application of GPF Advance Refundable, Non-refundable Withdrawal and Final withdrawal.

#### 1.1: Final withdrawal for Class I, II, III, IV

Path: GPF > GPF Advance/Withdrawal

Step 1: Click on search box enter sevaarth id or employee name, Click on Final withdrawal button, Enter Nominee Name, Enter death of date applicant, Enter amount of the final withdrawal applied for, Select Purpose for the which final withdrawal is applied for from dropdown list, Enter Date of Drawing the last Advance, Enter Senior Clerk Remark, Select and Upload Required Documents, Click on forward to next authority button, Click on OK button.

#### 8: Senior clerk level login of HO

Senior Clerk Level Login of HO is use for fill application of GPF Advance Refundable, Non-refundable Withdrawal and Final withdrawal.

#### 8.1: Class I, II, III Refundable and 75% nonrefundable withdrawal

Path: GPF > GPF Advance / Withdrawal

Step 1: Click on Search box Enter Sevaarth id or Employee Name and Select Employee, Click on Withdrawal non-refundable withdrawal button, Enter Amount of the Advance applied for, Select No of instalment in which the advance is proposed to repaid from dropdown list, Select Purpose for the which advance is applied for from dropdown list, Select Weather it has been completely repaid with interest select Yes or No. from dropdown list, Enter date, Enter Senior clerk Remark, Upload Required Documents, Click on Forward to Next Authority button