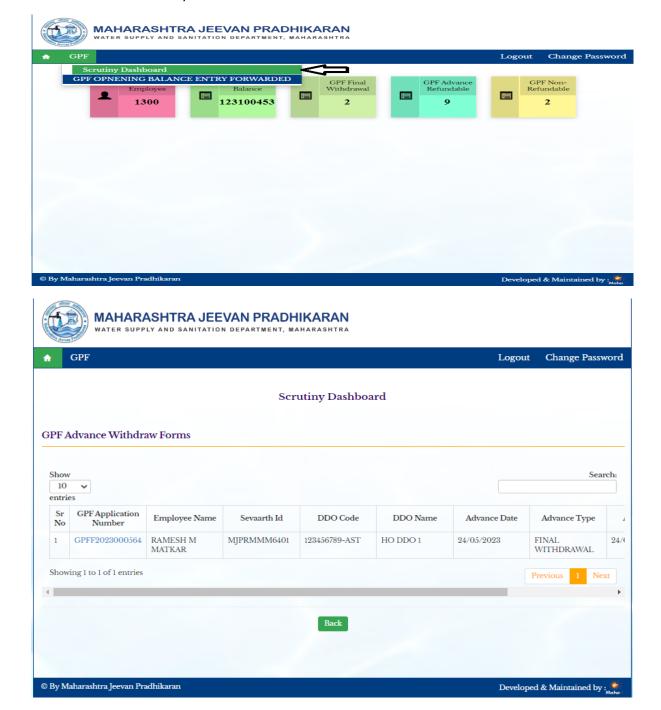

# 65: Senior Clerk level login of HO, Division CE SE and Division EE

Senior clerk Level Login is use to configure non-sevaarth employee in application on Employee configuration and enter opening balance for non-sevaarth employee.

## 65.2: GPF Opening Balance for Nonsevaarth employee

Path: GPF > GPF Opening Balance for Nonsevaarth employee

Step 1: Click on checkbox to select employee, Enter date of regular pay scale, enter opening balance, Click on Save button.