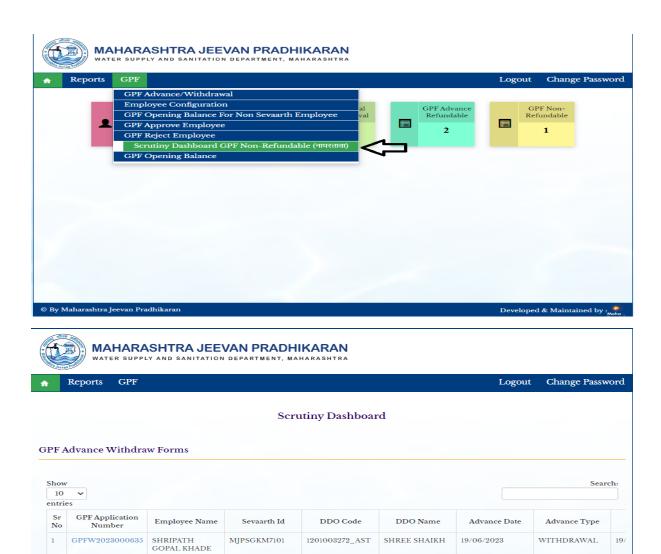

#### 8.2: Scrutiny Dashboard GPF Nonrefundable

Path: GPF > Scrutiny Dashboard GPF Non-refundable

#### 9.1: Scrutiny Dashboard GPF Non-refundable

Path: GPF > Scrutiny Dashboard GPF non-refundable

Step 1: Click on GPF Application Number, Enter Sanction amount, Enter Remarks, click on Approve Button.