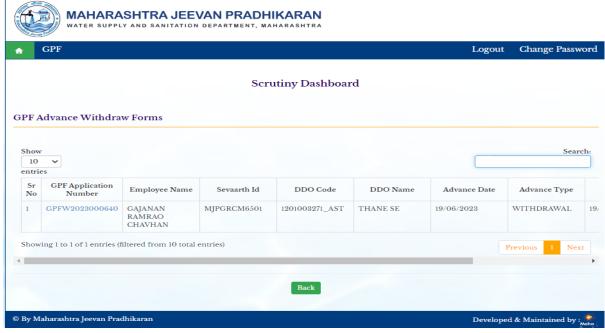

# 2.1: Scrutiny Dashboard

Path: GPF > Scrutiny Dashboard

#### 5.1: Scrutiny Dashboard

Path: GPF > Scrutiny Dashboard

Step 1: Click on GPF Application Number, Enter Sanction amount, Enter Remarks, click on Approve Button