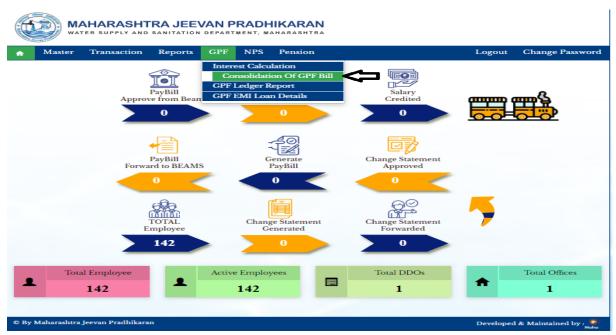

# 6: Assistant Level Login of HO

Paybill DDO 1 Level Login is use for consolidate GPF application on Consolidation of GPF Bill.

#### 6.1: Consolidation of GPF Bill

Path: GPF > Consolidation of GPF Bill

Step 1: Select Application type from dropdown menu, click on checkbox to select employee, click on Generate consolidate Bill Button, Click on OK button.