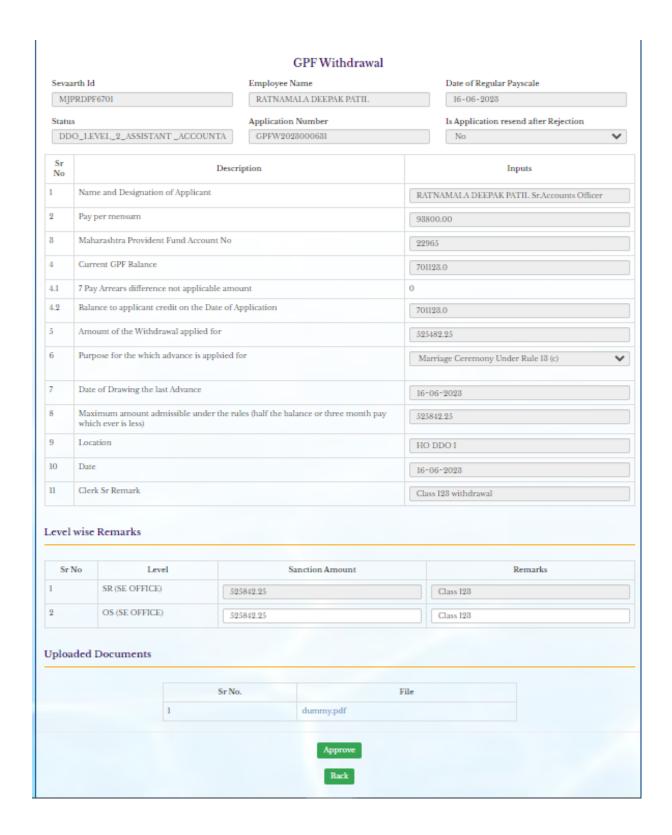

# 5: Senior Accountant Level Login of HO

Senior Accountant Level Login of HO is use for enter sanction amount and Approve on Scrutiny Dashboard.

#### 5.1: Scrutiny Dashboard

Path: GPF > Scrutiny Dashboard

Step 1: Click on GPF Application Number, Enter Sanction amount, Enter Remarks, click on Approve Button