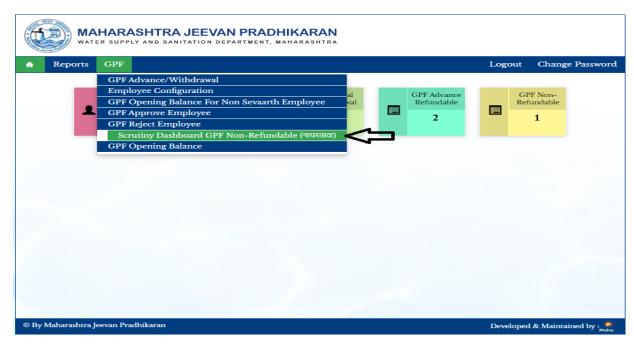

#### 8.2: Scrutiny Dashboard GPF Nonrefundable

Path: GPF > Scrutiny Dashboard GPF Non-refundable

#### 9.1: Scrutiny Dashboard GPF Non-refundable

Path: GPF > Scrutiny Dashboard GPF non-refundable

Step 1: Click on GPF Application Number, Enter Sanction amount, Enter Remarks, click on Approve Button.