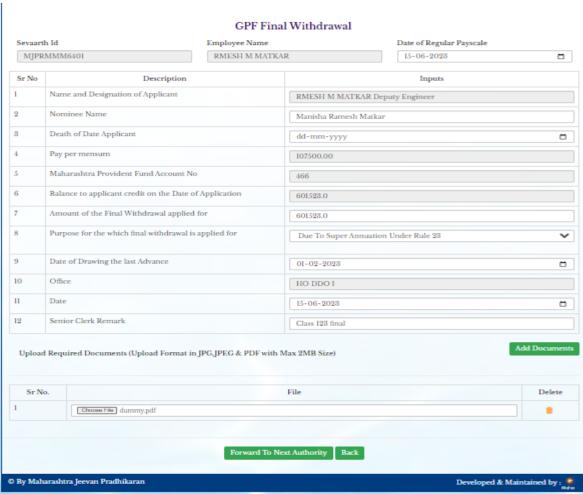

#### 1.1: Final withdrawal for Class I, II, III, IV

Path: GPF > GPF Advance/Withdrawal

Step 1: Click on search box enter sevaarth id or employee name, Click on Final withdrawal button, Enter Nominee Name, Enter death of date applicant, Enter amount of the final withdrawal applied for, Select Purpose for the which final withdrawal is applied for from dropdown list, Enter Date of Drawing the last Advance, Enter Senior Clerk Remark, Select and Upload Required Documents, Click on forward to next authority button, Click on OK button.