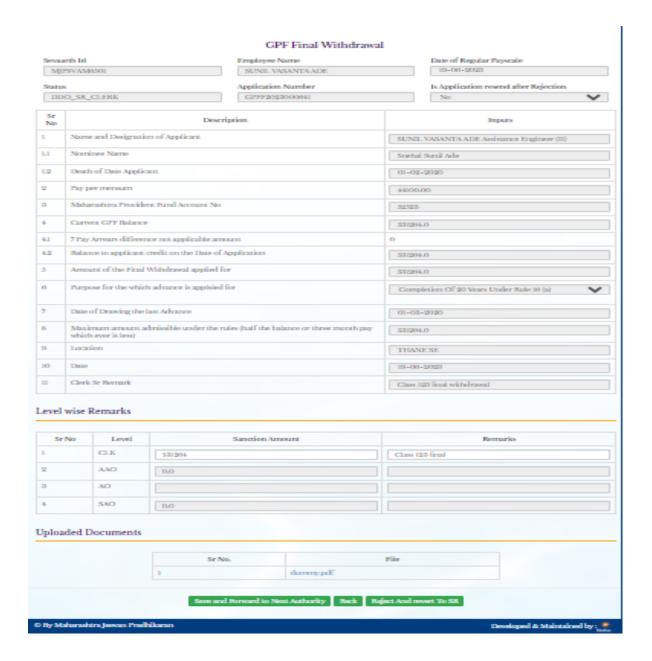

#### 1.1: Final withdrawal for Class I, II, III, IV

Path: GPF > GPF Advance/Withdrawal

Step 1: Click on search box enter sevaarth id or employee name, Click on Final withdrawal button, Enter Nominee Name, Enter death of date applicant, Enter amount of the final withdrawal applied for, Select Purpose for the which final withdrawal is applied for from dropdown list, Enter Date of Drawing the last Advance, Enter Senior Clerk Remark, Select and Upload Required Documents, Click on forward to next authority button, Click on OK button.

#### GPF Final Withdrawal

|              | Seyaarth Id                                                                                                                                                                                                                                                                                                                                                                                                                                                                                                                                                                             |                                       | Employee Name   |            | Date of Regular Payscale        |                                       |   |  |
|--------------|-----------------------------------------------------------------------------------------------------------------------------------------------------------------------------------------------------------------------------------------------------------------------------------------------------------------------------------------------------------------------------------------------------------------------------------------------------------------------------------------------------------------------------------------------------------------------------------------|---------------------------------------|-----------------|------------|---------------------------------|---------------------------------------|---|--|
| METENTMONOL  |                                                                                                                                                                                                                                                                                                                                                                                                                                                                                                                                                                                         |                                       | BAMESHI         | M MATKAR   |                                 | 06-04-2023                            |   |  |
| ates         |                                                                                                                                                                                                                                                                                                                                                                                                                                                                                                                                                                                         |                                       | Application     | Number     |                                 | Is Application resend after Rejection |   |  |
| DDO_SK_CLERK |                                                                                                                                                                                                                                                                                                                                                                                                                                                                                                                                                                                         |                                       | C27972053000314 |            |                                 | No                                    | * |  |
| ir           |                                                                                                                                                                                                                                                                                                                                                                                                                                                                                                                                                                                         |                                       |                 |            |                                 |                                       |   |  |
| ю            |                                                                                                                                                                                                                                                                                                                                                                                                                                                                                                                                                                                         |                                       | tion            |            |                                 | Inputs                                |   |  |
|              | Name and Designati                                                                                                                                                                                                                                                                                                                                                                                                                                                                                                                                                                      |                                       |                 | KANE       | SH M MATKAR DEPUTY ENGINEER     |                                       |   |  |
|              | MAMESH M MATKAN Application Number CFFF2023000204  Description  Name and Designation of Applicant Northee Name Death of Date Applicant  Maharashira Frontident Fund Account No Carrent GFF Ralance  Fay Arrears difference not applicable amount Interce to applicant credit on the Date of Application  Amount of the Final Withdrawal applied for  Aurpose for the which advance is applied for  Date of Drawing the last Advance  Maximum amount admissible under the rules (traff the balance or three month pay shich ever is less)  Location  Date  Clerk Sc Kernark  ise Remarks |                                       |                 |            |                                 | Manisha Kamesh Makar                  |   |  |
|              | Death of Date Appli                                                                                                                                                                                                                                                                                                                                                                                                                                                                                                                                                                     | comit.                                |                 |            | dd-mm-yyyy                      |                                       |   |  |
|              | Pay per mensum                                                                                                                                                                                                                                                                                                                                                                                                                                                                                                                                                                          |                                       |                 |            | 107500.00                       |                                       |   |  |
|              | Maharashtra Provide                                                                                                                                                                                                                                                                                                                                                                                                                                                                                                                                                                     | Maharashira Provident Fund Account No |                 |            |                                 |                                       |   |  |
|              | Current GFF Balance                                                                                                                                                                                                                                                                                                                                                                                                                                                                                                                                                                     | Corrent GPY Naturce                   |                 |            |                                 | 10                                    |   |  |
|              | 7 Pay Arrears differe                                                                                                                                                                                                                                                                                                                                                                                                                                                                                                                                                                   | nce not applicable arrou              | rat.            |            | 0                               |                                       |   |  |
|              | Malarsce to applicant                                                                                                                                                                                                                                                                                                                                                                                                                                                                                                                                                                   | credit on the Date of Ap              | plication       |            | 600353                          | 10                                    |   |  |
|              | Amount of the Final Withdrawal applied for                                                                                                                                                                                                                                                                                                                                                                                                                                                                                                                                              |                                       |                 | 600323     | 10                              |                                       |   |  |
|              | Purpose for the which advance is applied for                                                                                                                                                                                                                                                                                                                                                                                                                                                                                                                                            |                                       |                 | Due B      | o Super Armuntion Under Rule 23 | 4                                     |   |  |
|              | Date of Drawing the last Advance                                                                                                                                                                                                                                                                                                                                                                                                                                                                                                                                                        |                                       |                 | 06-06-2023 |                                 |                                       |   |  |
|              | Moximum amount admissible under the rules (traff the balance or three month pay which ever is less)                                                                                                                                                                                                                                                                                                                                                                                                                                                                                     |                                       |                 | 60tigL0    |                                 |                                       |   |  |
|              | Location                                                                                                                                                                                                                                                                                                                                                                                                                                                                                                                                                                                |                                       |                 |            | HODDO1                          |                                       |   |  |
|              | Date                                                                                                                                                                                                                                                                                                                                                                                                                                                                                                                                                                                    |                                       |                 |            | 06-06-2023                      |                                       |   |  |
|              | Clerk Sr Kerrurk                                                                                                                                                                                                                                                                                                                                                                                                                                                                                                                                                                        |                                       |                 |            | Class 123                       |                                       |   |  |
| el s         | wise Remarks                                                                                                                                                                                                                                                                                                                                                                                                                                                                                                                                                                            |                                       |                 |            |                                 | Fernarios                             |   |  |
| 361          |                                                                                                                                                                                                                                                                                                                                                                                                                                                                                                                                                                                         |                                       | Sanction Artis  | MITTE      | _                               | Portraines                            |   |  |
|              | AAD                                                                                                                                                                                                                                                                                                                                                                                                                                                                                                                                                                                     |                                       |                 |            |                                 |                                       |   |  |
|              | AD                                                                                                                                                                                                                                                                                                                                                                                                                                                                                                                                                                                      | D.O                                   |                 |            |                                 |                                       |   |  |
|              |                                                                                                                                                                                                                                                                                                                                                                                                                                                                                                                                                                                         |                                       |                 |            |                                 |                                       |   |  |
| SAO D.O      |                                                                                                                                                                                                                                                                                                                                                                                                                                                                                                                                                                                         | 0.0                                   |                 |            |                                 |                                       |   |  |
| 02           | ded Documents                                                                                                                                                                                                                                                                                                                                                                                                                                                                                                                                                                           |                                       |                 |            |                                 |                                       |   |  |
|              | Sr No.                                                                                                                                                                                                                                                                                                                                                                                                                                                                                                                                                                                  |                                       |                 |            | File                            |                                       |   |  |
| 1            |                                                                                                                                                                                                                                                                                                                                                                                                                                                                                                                                                                                         |                                       |                 | dammepdf   |                                 |                                       |   |  |