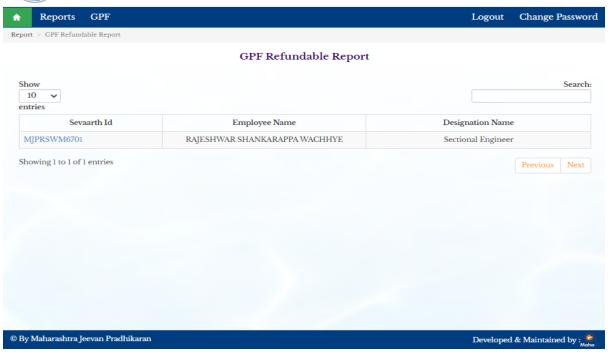

## 67.3: Reports

Path: Reports > GPF Refundable withdrawal Report

Step 1: Click on GPF Refundable withdrawal Report tab, Click on Sevaarth id