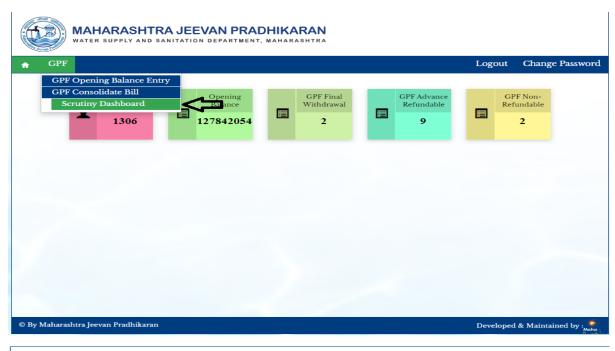

# 2: Clerk level login of HO

Clerk Level Login of HO is use for enter sanction amount at Scrutiny Dashboard

# 2.1: Scrutiny Dashboard

Path: GPF > Scrutiny Dashboard