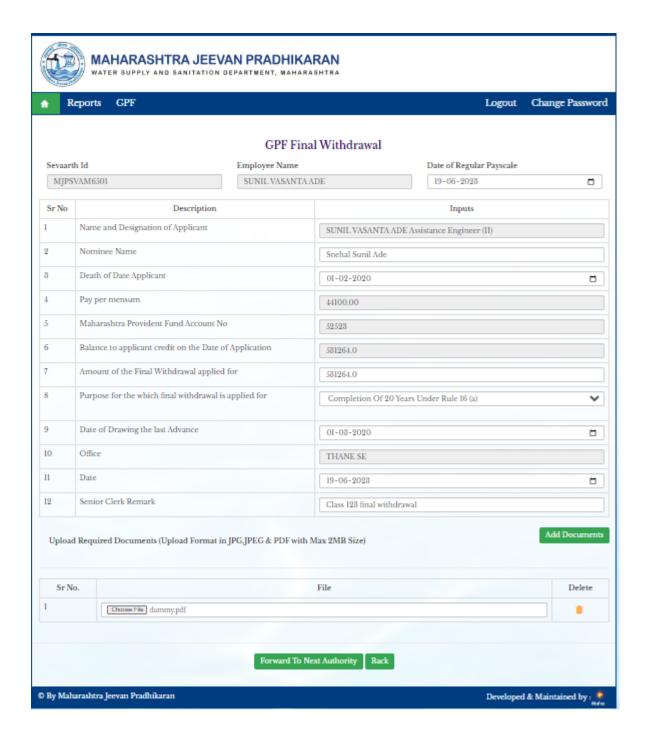

#### 1.1: Final withdrawal for Class I, II, III, IV

Path: GPF > GPF Advance/Withdrawal

Step 1: Click on search box enter sevaarth id or employee name, Click on Final withdrawal button, Enter Nominee Name, Enter death of date applicant, Enter amount of the final withdrawal applied for, Select Purpose for the which final withdrawal is applied for from dropdown list, Enter Date of Drawing the last Advance, Enter Senior Clerk Remark, Select and Upload Required Documents, Click on forward to next authority button, Click on OK button.