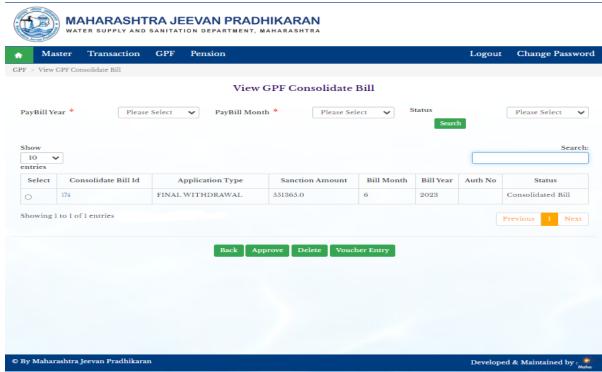

#### 7.1: View Consolidate Bill

Path: GPF > View Consolidate Bill

Step 1: Click on Consolidate Bill id, click on Approve Button, click on Voucher entry button, Enter Voucher Number, Enter Voucher Date, Click on Update button