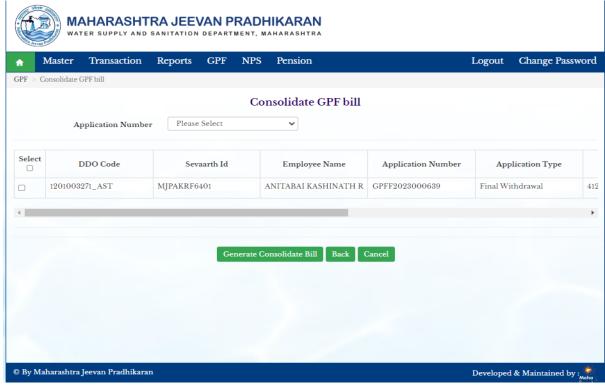

#### 6.1: Consolidation of GPF Bill

Path: GPF > Consolidation of GPF Bill

Step 1: Select Application type from dropdown menu, click on checkbox to select employee, click on Generate consolidate Bill Button, Click on OK button.

#### 7: Level 2 of HO

Paybill DDO 2 Level Login is use for voucher entry on View Consolidate Bill of GPF Bill.

#### 7.1: View Consolidate Bill

Path: GPF > View Consolidate Bill

Step 1: Click on Consolidate Bill id, click on Approve Button, click on Voucher entry button, Enter Voucher Number, Enter Voucher Date, Click on Update button