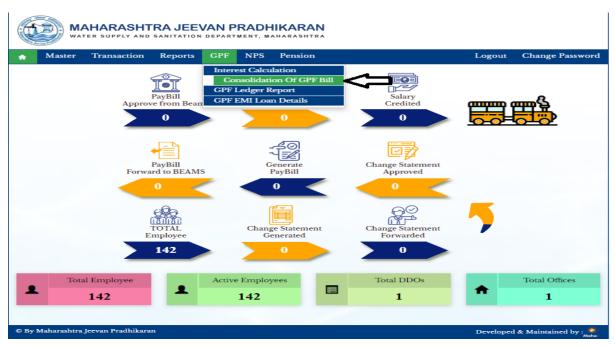

# 6: Assistant Level Login of HO

Paybill DDO 1 Level Login is use for consolidate GPF application on Consolidation of GPF Bill.

#### 6.1: Consolidation of GPF Bill

Path: GPF > Consolidation of GPF Bill

Step 1: Select Application type from dropdown menu, click on checkbox to select employee, click on Generate consolidate Bill Button, Click on OK button.