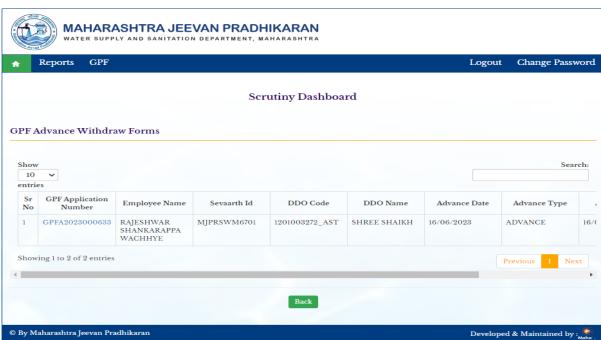

#### 8.2: Scrutiny Dashboard GPF Nonrefundable

Path: GPF > Scrutiny Dashboard GPF Non-refundable