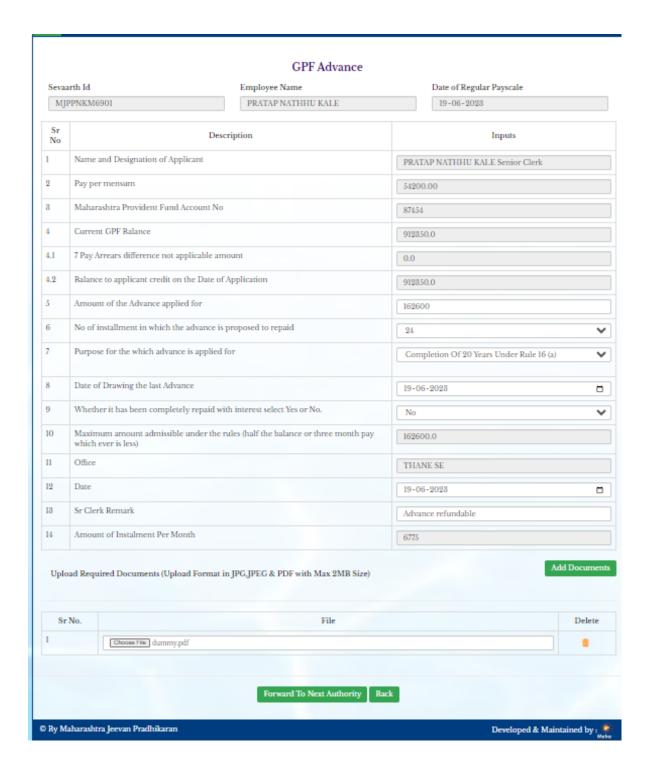

#### 8.1: Class I, II, III Refundable and 75% nonrefundable withdrawal

Path: GPF > GPF Advance / Withdrawal

Step 1: Click on Search box Enter Sevaarth id or Employee Name and Select Employee, Click on Withdrawal non-refundable withdrawal button, Enter Amount of the Advance applied for, Select No of instalment in which the advance is proposed to repaid from dropdown list, Select Purpose for the which advance is applied for from dropdown list, Select Weather it has been completely repaid with interest select Yes or No. from dropdown list, Enter date, Enter Senior clerk Remark, Upload Required Documents, Click on Forward to Next Authority button