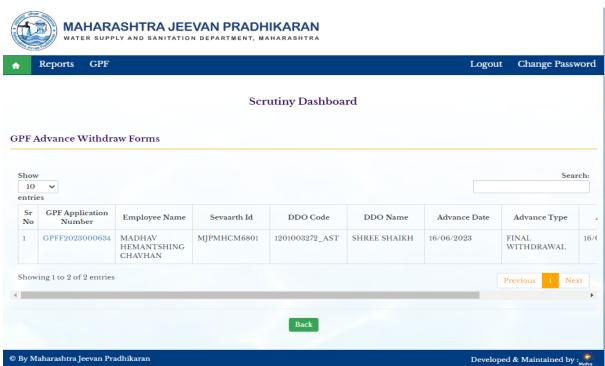

ox enter sevaarth id or employee name, Click on Final withdrawal button, Enter Nominee Name, Enter death of date applicant, Enter amount of the final withdrawal applied for, Select Purpose for the which final withdrawal is applied for from dropdown list, Enter Date of Drawing the last Advance, Enter Senior Clerk Remark, Select and Upload Required Documents, Click on forward to next authority button, Click on OK button.







Developed & Maintained by :

© By Maharashtra Jeevan Pradhikaran

# 24: First Clerk Level Login of Division

First clerk Level Login of Division is use for enter sanction amount on Scrutiny Dashboard.

## 24.1: Scrutiny Dashboard

Path: GPF > Scrutiny Dashboard

Step 1: Click on GPF Application Number, Enter Sanction amount, Enter Remarks, click on Approve Button.







# 25: Assistant Level Login of Division

Assistant Level Login or Paybill DDO 1 of Division is use for Consolidation of GPF Bill.

### 25.1: Consolidation of GPF Bill

Path: GPF > Consolidation of GPF Bill

Step 1: Select Application type from dropdown menu, click on checkbox to select employee, click on Generate consolidate Bill Button, Click on OK button.





## 26: Level 2 of Division EE

Paybill DDO 2 Level Login is use for voucher entry on View Consolidate Bill of GPF Bill.

### 26.1: View Consolidate Bill

Path: GPF > View Consolidate Bill

Step 1: Click on Consolidate Bill id, click on Approve Button, click on Voucher entry button, Enter Voucher Number, Enter Voucher Date, Click on Update button



# 27: Senior clerk level login of Division

Senior Clerk Level Login of Division