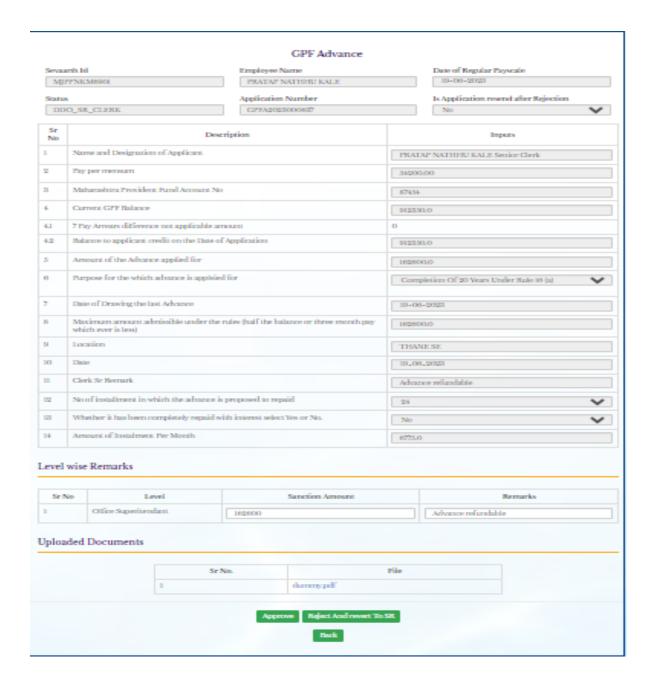

# 5: Senior Accountant Level Login of HO

Senior Accountant Level Login of HO is use for enter sanction amount and Approve on Scrutiny Dashboard.

#### 5.1: Scrutiny Dashboard

Path: GPF > Scrutiny Dashboard

Step 1: Click on GPF Application Number, Enter Sanction amount, Enter Remarks, click on Approve Button