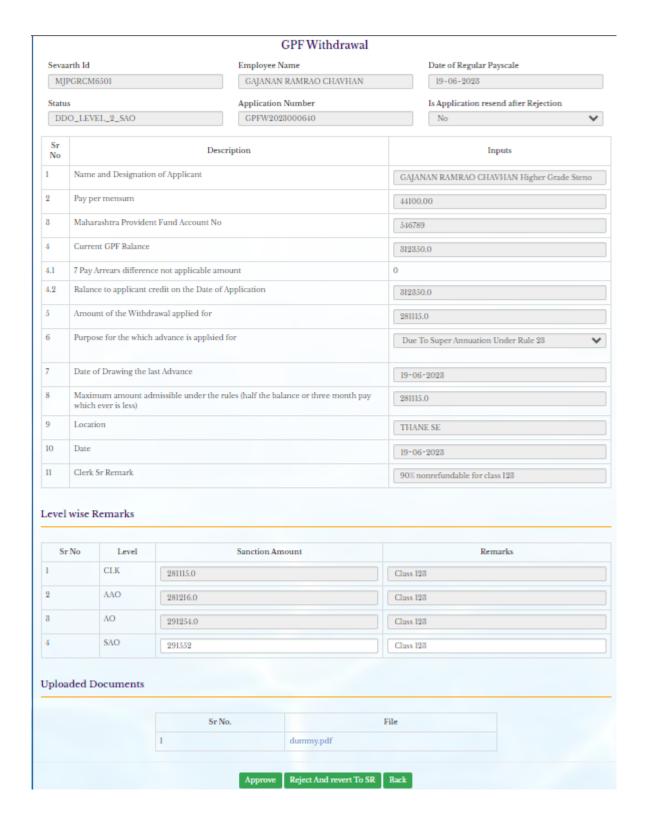

# 5: Senior Accountant Level Login of HO

Senior Accountant Level Login of HO is use for enter sanction amount and Approve on Scrutiny Dashboard.

#### 5.1: Scrutiny Dashboard

Path: GPF > Scrutiny Dashboard

Step 1: Click on GPF Application Number, Enter Sanction amount, Enter Remarks, click on Approve Button