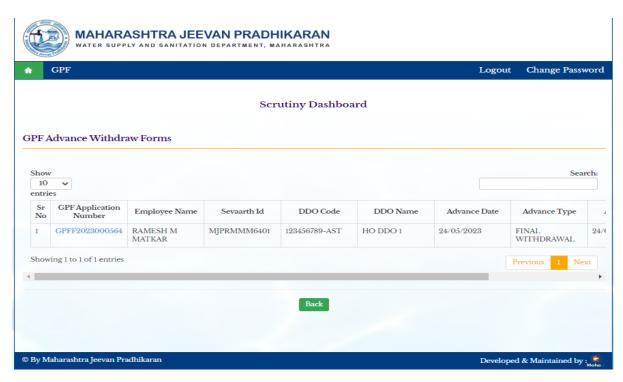

# 2.1: Scrutiny Dashboard

Path: GPF > Scrutiny Dashboard

#### 5.1: Scrutiny Dashboard

Path: GPF > Scrutiny Dashboard

Step 1: Click on GPF Application Number, Enter Sanction amount, Enter Remarks, click on Approve Button