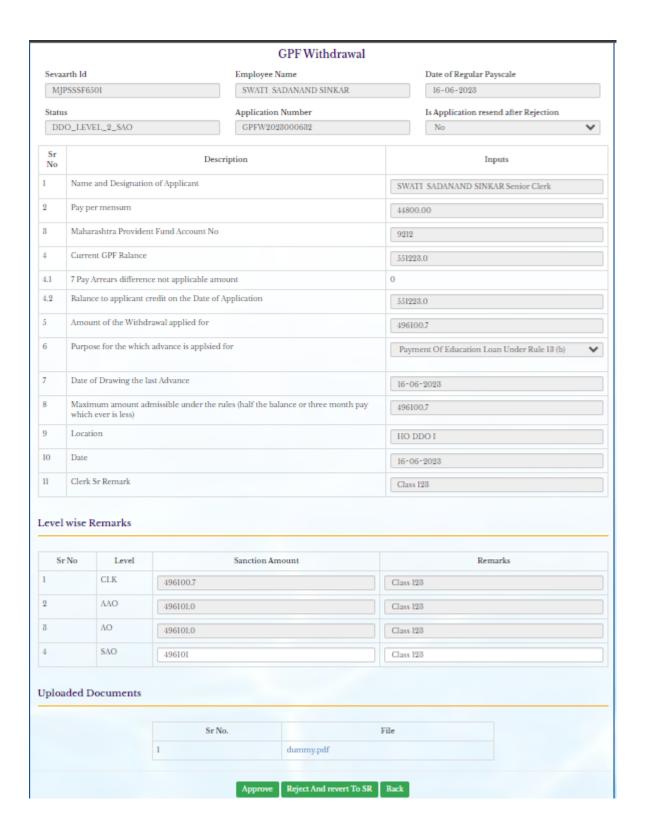

#### 5.1: Scrutiny Dashboard

Path: GPF > Scrutiny Dashboard

Step 1: Click on GPF Application Number, Enter Sanction amount, Enter Remarks, click on Approve Button