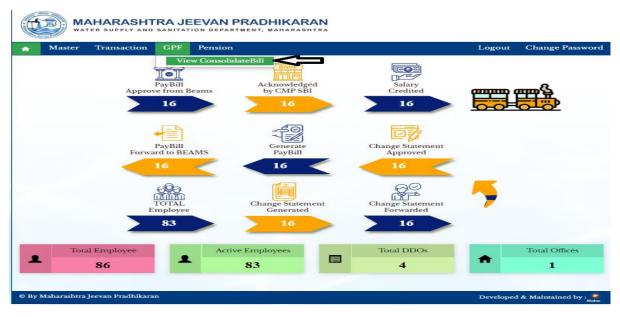

#### 7: Level 2 of HO

Paybill DDO 2 Level Login is use for voucher entry on View Consolidate Bill of GPF Bill.

#### 7.1: View Consolidate Bill

Path: GPF > View Consolidate Bill

Step 1: Click on Consolidate Bill id, click on Approve Button, click on Voucher entry button, Enter Voucher Number, Enter Voucher Date, Click on Update button