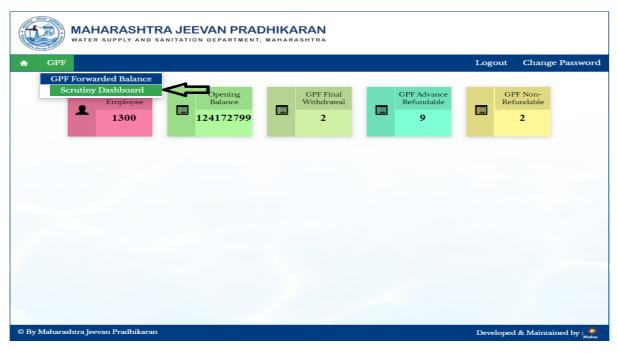

# 13: Clerk level login of HO

Clerk Level Login of HO is use for enter sanction amount at Scrutiny Dashboard.

# 13.1: Scrutiny Dashboard

Path: GPF > Scrutiny Dashboard

Step 1: Click on GPF Application Number, Enter Sanction amount, Enter Remarks, click on Save Forward to Next Authority Button