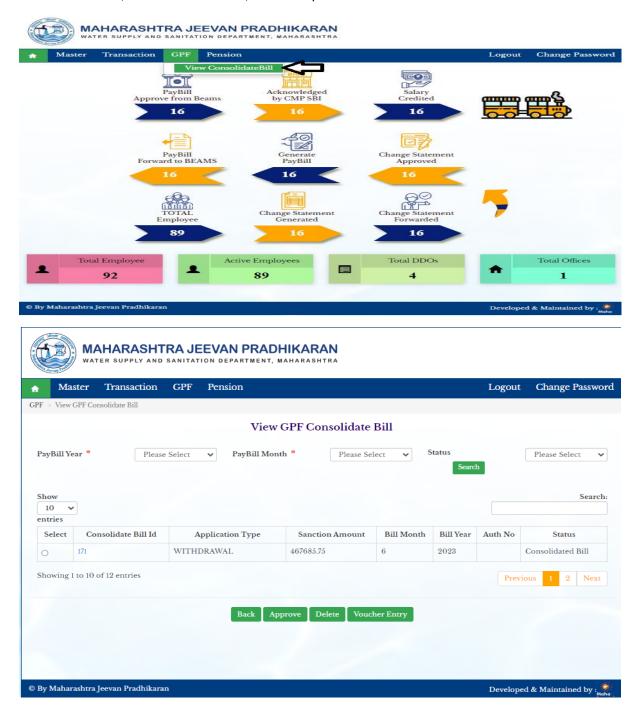

#### 7: Level 2 of HO

Paybill DDO 2 Level Login is use for voucher entry on View Consolidate Bill of GPF Bill.

#### 7.1: View Consolidate Bill

Path: GPF > View Consolidate Bill

Step 1: Click on Consolidate Bill id, click on Approve Button, click on Voucher entry button, Enter Voucher Number, Enter Voucher Date, Click on Update button