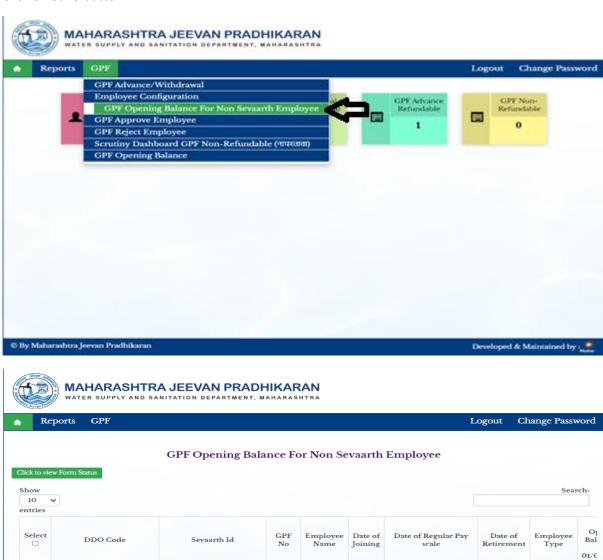

# 65: Senior Clerk level login of HO, Division CE SE and Division EE

Senior clerk Level Login is use to configure non-sevaarth employee in application on Employee configuration and enter opening balance for non-sevaarth employee.

#### 65.1: Employee configuration for non-sevaarth employee

Path: GPF > Employee configuration

Step 1: Click on Employee details tab, Enter UID number, Select salutation from dropdown list, Enter first name middle name and last name, Select gender from dropdown list, Select religion from dropdown list, select married status radio button, Enter date of birth, Enter service joining date, enter current address, Enter pin code

Step 2: Click on Department details tab, select cadre from dropdown list, Select Pay commission from dropdown list, Select designation from dropdown list, Select pay scale/Pay level from dropdown list, enter basic

Step 3: Click on Bank/GPF details tab, Select bank name from dropdown list, Select branch from dropdown list, Enter bank account number, and Select account maintained by from dropdown list, Select PF series from dropdown list, Enter PF account number, Click on save button.

## 65.2: GPF Opening Balance for Nonsevaarth employee

Path: GPF > GPF Opening Balance for Nonsevaarth employee

Step 1: Click on checkbox to select employee, Enter date of regular pay scale, enter opening balance, Click on Save button.