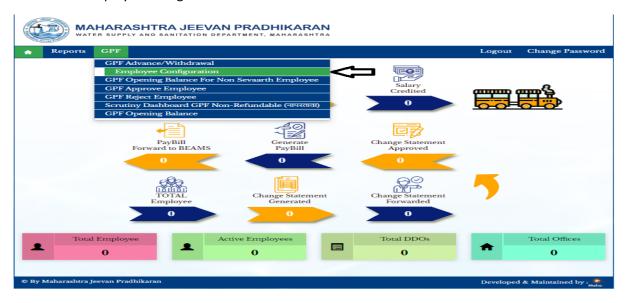

# 65: Senior Clerk level login of HO, Division CE SE and Division EE

Senior clerk Level Login is use to configure non-sevaarth employee in application on Employee configuration and enter opening balance for non-sevaarth employee.

#### 65.1: Employee configuration for non-sevaarth employee

Path: GPF > Employee configuration

Step 1: Click on Employee details tab, Enter UID number, Select salutation from dropdown list, Enter first name middle name and last name, Select gender from dropdown list, Select religion from dropdown list, select married status radio button, Enter date of birth, Enter service joining date, enter current address, Enter pin code