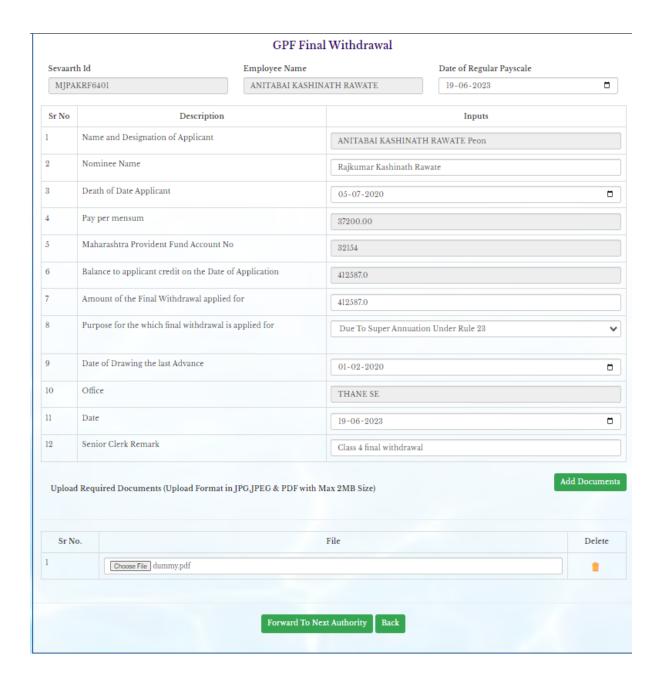

#### 1.1: Final withdrawal for Class I, II, III, IV

Path: GPF > GPF Advance/Withdrawal

Step 1: Click on search box enter sevaarth id or employee name, Click on Final withdrawal button, Enter Nominee Name, Enter death of date applicant, Enter amount of the final withdrawal applied for, Select Purpose for the which final withdrawal is applied for from dropdown list, Enter Date of Drawing the last Advance, Enter Senior Clerk Remark, Select and Upload Required Documents, Click on forward to next authority button, Click on OK button.