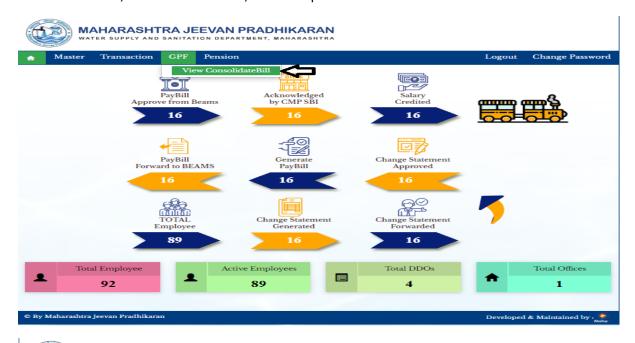

# 6: Assistant Level Login of HO

Paybill DDO 1 Level Login is use for consolidate GPF application on Consolidation of GPF Bill.

#### 6.1: Consolidation of GPF Bill

Path: GPF > Consolidation of GPF Bill

Step 1: Select Application type from dropdown menu, click on checkbox to select employee, click on Generate consolidate Bill Button, Click on OK button.

#### 7: Level 2 of HO

Paybill DDO 2 Level Login is use for voucher entry on View Consolidate Bill of GPF Bill.

#### 7.1: View Consolidate Bill

Path: GPF > View Consolidate Bill

Step 1: Click on Consolidate Bill id, click on Approve Button, click on Voucher entry button, Enter Voucher Number, Enter Voucher Date, Click on Update button