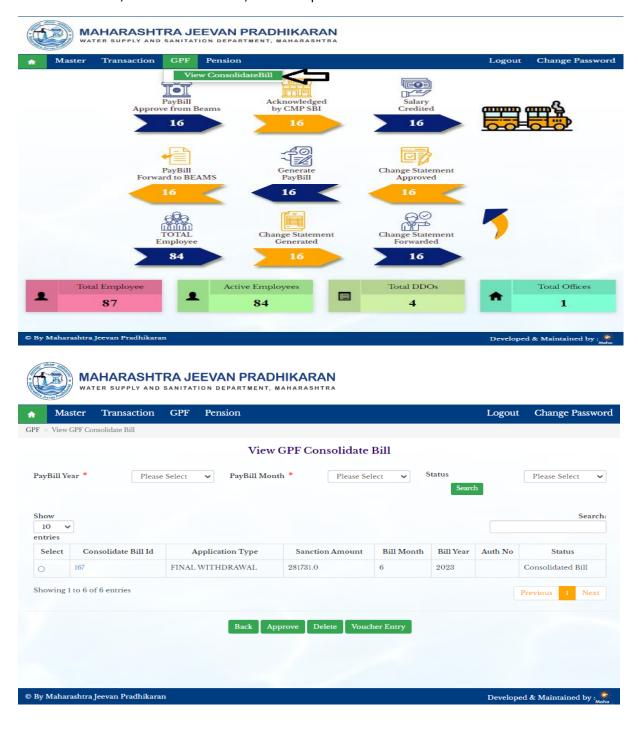

#### 7: Level 2 of HO

Paybill DDO 2 Level Login is use for voucher entry on View Consolidate Bill of GPF Bill.

#### 7.1: View Consolidate Bill

Path: GPF > View Consolidate Bill

Step 1: Click on Consolidate Bill id, click on Approve Button, click on Voucher entry button, Enter Voucher Number, Enter Voucher Date, Click on Update button